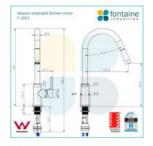

## \$329

Total Height: 420mm Spout Height: 234.4mm Spout Length/Reach: 233.59mm Construction: Brass Finish: Chrome Finish Cartridge: 35mm Ceramic Accreditation: AU Standard, WELS 6.5L/Min 4 Star and Watermark WELS Registration: T16810 Warranty: 5 Year Product Warranty

See listing image for measurement specification.

IMPORTANT: Detail shown are as listed on the date of print & may change without notice. Detail may contain technical inaccuracies or typographical errors.