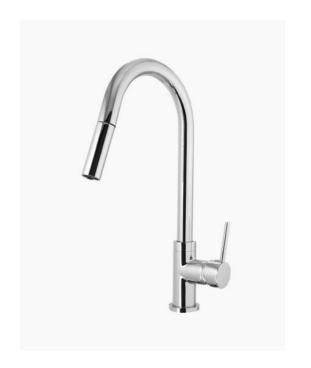

## Eleanor Pull Out Kitchen Laundry Mixer Tap

SKU#: F-2013

The Eleanor pull out kitchen laundry mixer tap is elegant and round, a classic style that will suit any kitchen. The swivelling spout combined with the extending tap make it easy to direction water where required and move the tap aside for full access to the sink. Ideal for larger or double sinks, view our store to also find a modern kitchen sink and save on combined delivery.