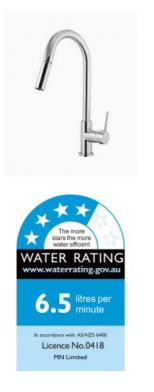

## \$329

Total Height: 420mm Spout Height: 234.4mm Spout Length/Reach: 233.59mm Construction: Brass Finish: Chrome Finish Cartridge: 35mm Ceramic Accreditation: AU Standard, WELS 6.5L/Min 4 Star and Watermark WELS Registration: T16810 Warranty: 5 Year Product Warranty