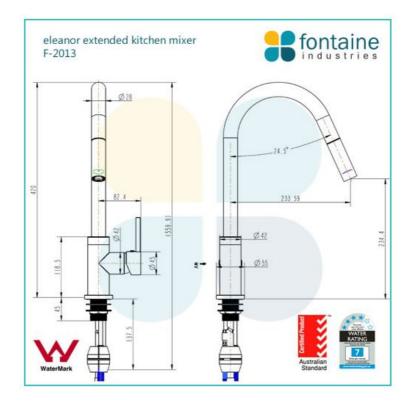

## \$329

Total Height: 420mm Spout Height: 234.4mm Spout Length/Reach: 233.59mm Construction: Brass Finish: Chrome Finish Cartridge: 35mm Ceramic Accreditation: AU Standard, WELS 6.5L/Min 4 Star and Watermark WELS Registration: T16810 Warranty: 5 Year Product Warranty

See listing image for measurement specification.

IMPORTANT: Detail shown are as listed on the date of print & may change without notice. Detail may contain technical inaccuracies or typographical errors.