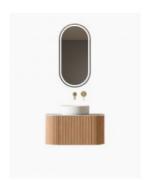

## MIRROR OPTION

Standard Basin Size: 355mm x 355mm x 120mm\*

Stone Size: 750mm x 480mm x 20mm\* Cabinet Size: 740mm x 475mm x 400mm

Cabinet Finish: Ash Wood

Cabinet Construction: Plywood & Solid Wood Surface