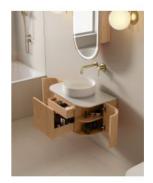

## MIRROR OPTION

Standard Basin Size: 355mm x 355mm x 120mm\*

Stone Size: 750mm x 480mm x 20mm\* Cabinet Size: 740mm x 475mm x 400mm

Cabinet Finish: Ash Wood

Cabinet Construction: Plywood & Solid Wood Surface

Standard Basin: Ceramic Finish

Handle: Push to Open

Configuration: Large Push to Open Drawer with Internal Drawer, Two Push to Open Curve Doors with Internal Shelves Features: LED Internal Lights with Motion Sensor, Moisture

Resistant Cabinet, Natural Ash Wood Grain Warranty: 2 Year Product Warranty

\*Selecting different options may change these dimensions, please refer to the specification images.

The Joslin fluted curve bathroom vanity in 750mm provides a compact size with a designer look. Constructed from moisture resistant plywood and veneer, this bathroom fluted vanity brings a calming and stylish design to your bathroom space. Featuring a unique exterior of clad in natural wood grain and LED sensory light that activates when opening large centre push draw.

Including two push to open side curve doors with internal shelves and small drawers available in the main draw face, no space is wasted in this deluxe vanity that will assist with your everyday bathroom needs. Complete the vanity by selecting from our range benchtop options in range of classic and unique finishes.