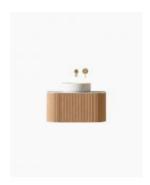

## Joslin 750 Fluted Curved Ash Vanity

SKU#: J-2112

\$996

¢1 245

## MIRROR OPTION

Standard Basin Size: 355mm x 355mm x 120mm\*

Stone Size: 750mm x 480mm x 20mm\* Cabinet Size: 740mm x 475mm x 400mm

Cabinet Finish: Ash Wood

Cabinet Construction: Plywood & Solid Wood Surface

Standard Basin: Ceramic Finish

Handle: Push to Open

Configuration: Large Push to Open Drawer with Internal Drawer, Two Push to Open Curve Doors with Internal Shelves Features: LED Internal Lights with Motion Sensor, Moisture

Resistant Cabinet, Natural Ash Wood Grain Warranty: 2 Year Product Warranty

\*Selecting different options may change these dimensions, please refer to the specification images.

The Joslin fluted curve bathroom vanity in 750mm provides a compact size with a designer look. Constructed from moisture resistant plywood and veneer, this bathroom fluted vanity brings a calming and stylish design to your bathroom space. Featuring a unique exterior of clad in natural wood grain and LED sensory light that activates when opening large centre push draw.

Including two push to open side curve doors with internal shelves and small drawers available in the main draw face, no space is wasted in this deluxe vanity that will assist with your everyday bathroom needs. Complete the vanity by selecting from our range benchtop options in range of classic and unique finishes.