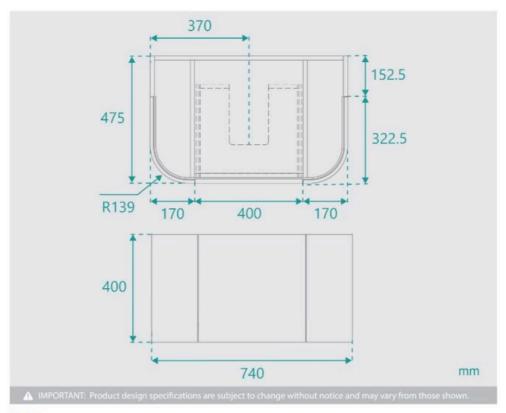

## MIRROR OPTION

Standard Basin Size: 355mm x 355mm x 120mm\*

Stone Size: 750mm x 480mm x 20mm\* Cabinet Size: 740mm x 475mm x 400mm

Cabinet Finish: Ash Wood

Cabinet Construction: Plywood & Solid Wood Surface