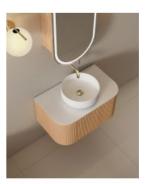

## **BENCHTOP OPTION**

## **BASIN OPTION**

## MIRROR OPTION

Standard Basin Size: 355mm x 355mm x 120mm\*

Stone Size: 750mm x 480mm x 20mm\* Cabinet Size: 740mm x 475mm x 400mm

Cabinet Finish: Ash Wood

Cabinet Construction: Plywood & Solid Wood Surface