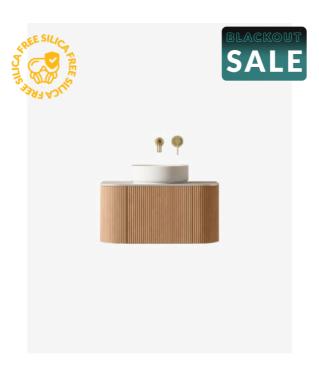

## Joslin 750 Fluted Curved Ash Vanity

SKU#: J-2112

\$996

¢1 245

## MIRROR OPTION

Standard Basin Size: 355mm x 355mm x 120mm\*

Stone Size: 750mm x 480mm x 20mm\* Cabinet Size: 740mm x 475mm x 400mm

Cabinet Finish: Ash Wood

Cabinet Construction: Plywood & Solid Wood Surface

Standard Basin: Ceramic Finish

Handle: Push to Open

Configuration: Large Push to Open Drawer with Internal Drawer, Two Push to Open Curve Doors with Internal Shelves Features: LED Internal Lights with Motion Sensor, Moisture

Resistant Cabinet, Natural Ash Wood Grain Warranty: 2 Year Product Warranty

\*Selecting different options may change these dimensions, please refer to the specification images.

The Joslin fluted curve bathroom vanity in 750mm provides a compact size with a designer look. Constructed from moisture resistant plywood and veneer, this bathroom fluted vanity brings a calming and stylish design to your bathroom space. Featuring a unique exterior of clad in natural wood grain and LED sensory light that activates when opening large centre push draw.

Including two push to open side curve doors with internal shelves and small drawers available in the main draw face, no space is wasted in this deluxe vanity that will assist with your everyday bathroom needs. Complete the vanity by selecting from our range benchtop options in range of classic and unique finishes.