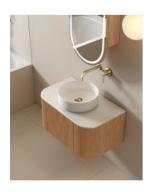

## **BENCHTOP OPTION**

## **BASIN OPTION**

## MIRROR OPTION

Standard Basin Size: 355mm x 355mm x 120mm\*

Stone Size: 750mm x 480mm x 20mm\* Cabinet Size: 740mm x 475mm x 400mm

Cabinet Finish: Ash Wood

Cabinet Construction: Plywood & Solid Wood Surface