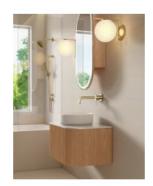

## **BENCHTOP OPTION**

## **BASIN OPTION**

## MIRROR OPTION

Standard Basin Size: 355mm x 355mm x 120mm\*

Stone Size: 750mm x 480mm x 20mm\* Cabinet Size: 740mm x 475mm x 400mm

Cabinet Finish: Ash Wood

Cabinet Construction: Plywood & Solid Wood Surface