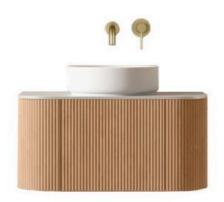

Resistant Cabinet, Natural Ash Wood Grain Warranty: 2 Year Product Warranty

\*Selecting different options may change these dimensions, please refer to the specification images.

The Joslin fluted curve bathroom vanity in 750mm provides a compact size with a designer look. Constructed from moisture resistant plywood and veneer, this bathroom fluted vanity brings a calming and stylish design to your bathroom space. Featuring a unique exterior of clad in natural wood grain and LED sensory light that activates when opening large centre push draw.

Including two push to open side curve doors with internal shelves and small drawers available in the main draw face, no space is wasted in this deluxe vanity that will assist with your everyday bathroom needs. Complete the vanity by selecting from our range benchtop options in range of classic and unique finishes.