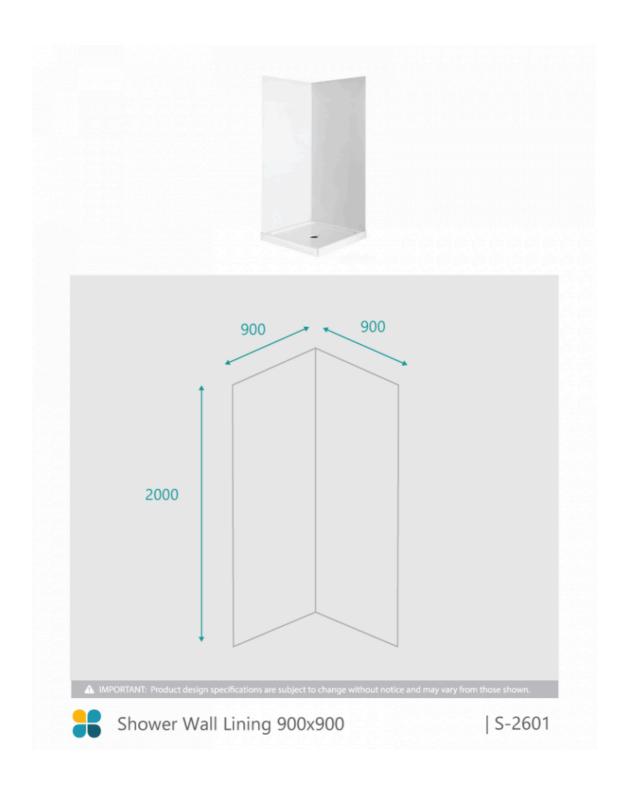

## **Shower Wall Lining 900x900**

SKU#: S-2601

\$167.20

\$200

Installed Size: 900 x 900 x 2000mm Construction: Flexible, high grade Acrylic Warranty: 5 Year Product Warranty

Shower wall liners are a great alternative to tiling your shower or bath area. The flexible acrylic liners are easy to install, a quick and effective way to revamp your bathroom without the hard work required for tiling and grout. The seamless finish of our wall liners look fantastic and are easy to maintain, cleaning becomes a breeze with no grout lines that can catch soap residue or chip away in time. Our 2mm thick acrylic wall liners are durable, resistant to mould and mildew, dents and cracks.