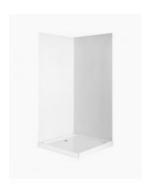

## **Shower Wall Lining 900x900**

SKU#: S-2601

\$167.20

\$200

Installed Size: 900 x 900 x 2000mm Construction: Flexible, high grade Acrylic Warranty: 5 Year Product Warranty

Shower wall liners are a great alternative to tiling your shower or bath area. The flexible acrylic liners are easy to install, a quick and effective way to revamp your bathroom without the hard work required for tiling and grout. The seamless finish of our wall liners look fantastic and are easy to maintain, cleaning becomes a breeze with no grout lines that can catch soap residue or chip away in time. Our 2mm thick acrylic wall liners are durable, resistant to mould and mildew, dents and cracks.

\*Base not included. Shower base and frames available in store or online.