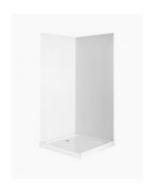

## **Shower Wall Lining 900x900**

SKU#: S-2601

\$167.20

\$200

Installed Size: 900 x 900 x 2000mm Construction: Flexible, high grade Acrylic Warranty: 5 Year Product Warranty

Shower wall liners are a great alternative to tiling your shower or bath area. The flexible acrylic liners are easy to install, a quick and effective way to revamp your bathroom without the hard work required for tiling and grout. The seamless finish of our wall liners look fantastic and are easy to maintain, cleaning becomes a breeze with no grout lines that can catch soap residue or chip away in time. Our 2mm thick acrylic wall liners are durable, resistant to mould and mildew, dents and cracks.

\*Base not included. Shower base and frames available in store or online.