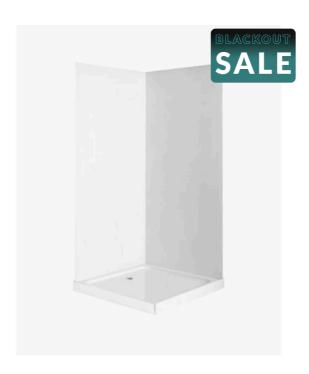

## **Shower Wall Lining 900x900**

SKU#: S-2601

\$167.20

\$200

Installed Size: 900 x 900 x 2000mm Construction: Flexible, high grade Acrylic Warranty: 5 Year Product Warranty

Shower wall liners are a great alternative to tiling your shower or bath area. The flexible acrylic liners are easy to install, a quick and effective way to revamp your bathroom without the hard work required for tiling and grout. The seamless finish of our wall liners look fantastic and are easy to maintain, cleaning becomes a breeze with no grout lines that can catch soap residue or chip away in time. Our 2mm thick acrylic wall liners are durable, resistant to mould and mildew, dents and cracks.

\*Base not included. Shower base and frames available in store or online.