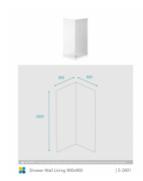

## **Shower Wall Lining 900x900**

SKU#: S-2601

\$167.20

\$200

Installed Size: 900 x 900 x 2000mm Construction: Flexible, high grade Acrylic Warranty: 5 Year Product Warranty

Shower wall liners are a great alternative to tiling your shower or bath area. The flexible acrylic liners are easy to install, a quick and effective way to revamp your bathroom without the hard work required for tiling and grout. The seamless finish of our wall liners look fantastic and are easy to maintain, cleaning becomes a breeze with no grout lines that can catch soap residue or chip away in time. Our 2mm thick acrylic wall liners are durable, resistant to mould and mildew, dents and cracks.

\*Base not included. Shower base and frames available in store or online.