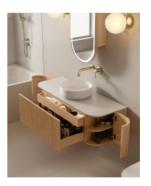

Standard Basin: Ceramic Gloss

Handle: Push to Open

Configuration: Large Push to Open Drawer with Internal Drawer, Two Push to Open Curve Doors with Internal Shelves Features: LED Internal Lights with Motion Sensor, Moisture

Complete the look by selecting from our range of ceramic above counter basins in a range of shapes and styles to suit your bathroom aesthetic. With two push to open side curve doors that include internal shelves, no space is wasted in this deluxe vanity that will assist with your everyday bathroom needs. Constructed in moisture resistant plywood then veneered with natural ash, this wall mounted vanity brings a calming and welcoming ambience to your bathroom space.