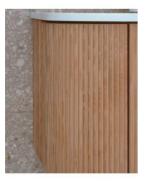

\*Selecting different options may change these dimensions, please refer to the specification images.

The 1200mm Joslin fluted curve bathroom vanity in an ash finish has been thoughtfully designed to bring a new standard of sophistication and charm. The fluted cabinet is handcrafted with a unique panelling façade on the exterior that provides a textural richness resulting in a statement piece for any bathroom. The exterior of the vanity is clad in natural wood grain, making this fluted vanity an outstanding value for price. Featuring a LED sensory light that activates when opening the large push to open draw.

Complete the look by selecting from our range of ceramic above counter basins in a range of shapes and styles to suit your bathroom aesthetic. With two push to open side curve doors that include internal shelves, no space is wasted in this deluxe vanity that will assist with your everyday bathroom needs. Constructed in moisture resistant plywood then veneered with natural ash, this wall mounted vanity brings a calming and welcoming ambience to your bathroom space.