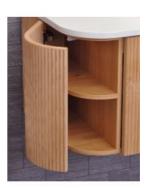

\*Selecting different options may change these dimensions, please refer to the specification images.

The 1200mm Joslin fluted curve bathroom vanity in an ash finish has been thoughtfully designed to bring a new standard of sophistication and charm. The fluted cabinet is handcrafted with a unique panelling façade on the exterior that provides a textural richness resulting in a statement piece for any bathroom. The exterior of the vanity is clad in natural wood grain, making this fluted vanity an outstanding value for price. Featuring a LED sensory light that activates when opening the large push to open draw.

Complete the look by selecting from our range of ceramic above counter basins in a range of shapes and styles to suit your bathroom aesthetic. With two push to open side curve doors that include internal shelves, no space is wasted in this deluxe vanity that will assist with your everyday bathroom needs. Constructed in moisture resistant plywood then veneered with natural ash, this wall mounted vanity brings a calming and welcoming ambience to your bathroom space.