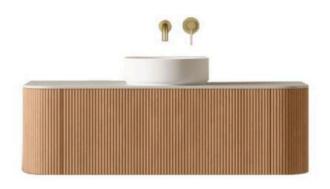

## **BENCHTOP OPTION**

Resistant Cabinet, Natural Ash Wood Grain

Certification: Australian Standard, SAA Approved Electrical Connection: Hardwired (Electrician Required)

Electrical IP Rating: IP44

Warranty: 2 Year Product Warranty