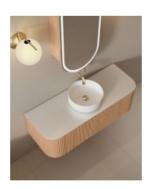

## **BASIN OPTION**

Standard Basin: Ceramic Gloss

Handle: Push to Open

Configuration: Large Push to Open Drawer with Internal Drawer, Two Push to Open Curve Doors with Internal Shelves Features: LED Internal Lights with Motion Sensor, Moisture