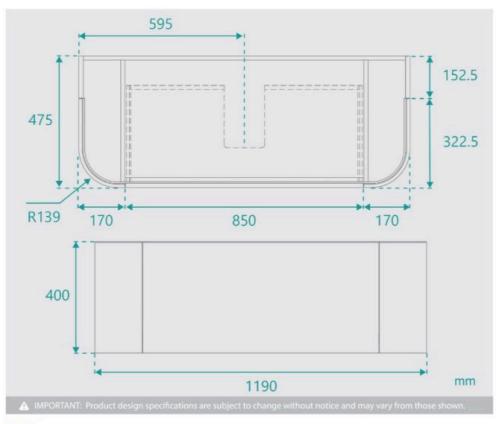

## MIRROR OPTION

Standard Basin Size: 355mm x 355mm x 120mm\*

Stone Size: 1200mm x 480mm x 20mm\* Cabinet Size: 1190mm x 475mm x 400mm

Cabinet Finish: Ash Wood

Cabinet Construction: Plywood & Solid Wood Surface