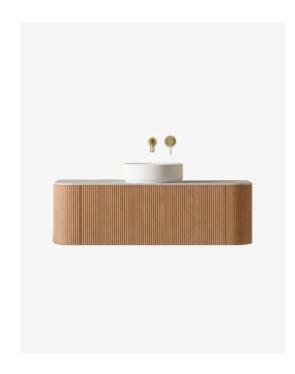

## Joslin 1200 Fluted Curved Ash Vanity

SKU#: J-2114

From **\$1,624** 

\*Selecting different options may change these dimensions, please refer to the specification images.

The 1200mm Joslin fluted curve bathroom vanity in an ash finish has been thoughtfully designed to bring a new standard of sophistication and charm. The fluted cabinet is handcrafted with a unique panelling façade on the exterior that provides a textural richness resulting in a statement piece for any bathroom. The exterior of the vanity is clad in natural wood grain, making this fluted vanity an outstanding value for price. Featuring a LED sensory light that activates when opening the large push to open draw.

Complete the look by selecting from our range of ceramic above counter basins in a range of shapes and styles to suit your bathroom aesthetic. With two push to open side curve doors that include internal shelves, no space is wasted in this deluxe vanity that will assist with your everyday bathroom needs. Constructed in moisture resistant plywood then veneered with natural ash, this wall mounted vanity brings a calming and welcoming ambience to your bathroom space.

Joslin 1200 Fluted Ash Cabinet

J-2114