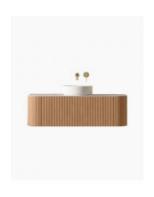

## Joslin 1200 Fluted Curved Ash Vanity

SKU#: J-2114

From **\$1,624** 

\*Selecting different options may change these dimensions, please refer to the specification images.

The 1200mm Joslin fluted curve bathroom vanity in an ash finish has been thoughtfully designed to bring a new standard of sophistication and charm. The fluted cabinet is handcrafted with a unique panelling façade on the exterior that provides a textural richness resulting in a statement piece for any bathroom. The exterior of the vanity is clad in natural wood grain, making this fluted vanity an outstanding value for price. Featuring a LED sensory light that activates when opening the large push to open draw.

Complete the look by selecting from our range of ceramic above counter basins in a range of shapes and styles to suit your bathroom aesthetic. With two push to open side curve doors that include internal shelves, no space is wasted in this deluxe vanity that will assist with your everyday bathroom needs. Constructed in moisture resistant plywood then veneered with natural ash, this wall mounted vanity brings a calming and welcoming ambience to your bathroom space.

Joslin 1200 Fluted Ash Cabinet

J-2114