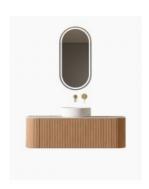

## MIRROR OPTION

Standard Basin Size: 355mm x 355mm x 120mm\*

Stone Size: 1200mm x 480mm x 20mm\* Cabinet Size: 1190mm x 475mm x 400mm

Cabinet Finish: Ash Wood

Cabinet Construction: Plywood & Solid Wood Surface

\*Selecting different options may change these dimensions, please refer to the specification images.

The 1200mm Joslin fluted curve bathroom vanity in an ash finish has been thoughtfully designed to bring a new standard of sophistication and charm. The fluted cabinet is handcrafted with a unique panelling façade on the exterior that provides a textural richness resulting in a statement piece for any bathroom. The exterior of the vanity is clad in natural wood grain, making this fluted vanity an outstanding value for price. Featuring a LED sensory light that activates when opening the large push to open draw.