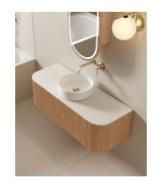

## Joslin 1200 Fluted Curved Ash Vanity

SKU#: J-2114

From **\$1,624** 

\*Selecting different options may change these dimensions, please refer to the specification images.

The 1200mm Joslin fluted curve bathroom vanity in an ash finish has been thoughtfully designed to bring a new standard of sophistication and charm. The fluted cabinet is handcrafted with a unique panelling façade on the exterior that provides a textural richness resulting in a statement piece for any bathroom. The exterior of the vanity is clad in natural wood grain, making this fluted vanity an outstanding value for price. Featuring a LED sensory light that activates when opening the large push to open draw.

Complete the look by selecting from our range of ceramic above counter basins in a range of shapes and styles to suit your bathroom aesthetic. With two push to open side curve doors that include internal shelves, no space is wasted in this deluxe vanity that will assist with your everyday bathroom needs. Constructed in moisture resistant plywood then veneered with natural ash, this wall mounted vanity brings a calming and welcoming ambience to your bathroom space.