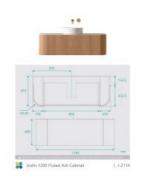

## Joslin 1200 Fluted Curved Ash Vanity

SKU#: J-2114

From **\$1,624** 

## MIRROR OPTION

Standard Basin Size: 355mm x 355mm x 120mm\*

Stone Size: 1200mm x 480mm x 20mm\* Cabinet Size: 1190mm x 475mm x 400mm

Cabinet Finish: Ash Wood

Cabinet Construction: Plywood & Solid Wood Surface

Joslin 1200 Fluted Ash Cabinet

J-2114