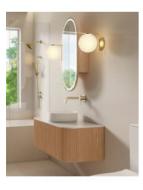

\*Selecting different options may change these dimensions, please refer to the specification images.

The 1200mm Joslin fluted curve bathroom vanity in an ash finish has been thoughtfully designed to bring a new standard of sophistication and charm. The fluted cabinet is handcrafted with a unique panelling façade on the exterior that provides a textural richness resulting in a statement piece for any bathroom. The exterior of the vanity is clad in natural wood grain, making this fluted vanity an outstanding value for price. Featuring a LED sensory light that activates when opening the large push to open draw.

Complete the look by selecting from our range of ceramic above counter basins in a range of shapes and styles to suit your bathroom aesthetic. With two push to open side curve doors that include internal shelves, no space is wasted in this deluxe vanity that will assist with your everyday bathroom needs. Constructed in moisture resistant plywood then veneered with natural ash, this wall mounted vanity brings a calming and welcoming ambience to your bathroom space.