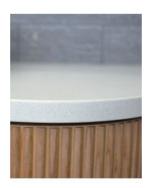

## **BENCHTOP OPTION**

## MIRROR OPTION

Standard Basin Size: 355mm x 355mm x 120mm\*

Stone Size: 1200mm x 480mm x 20mm\* Cabinet Size: 1190mm x 475mm x 400mm

Cabinet Finish: Ash Wood

Cabinet Construction: Plywood & Solid Wood Surface