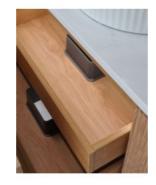

Standard Basin: Ceramic Gloss

Handle: Push to Open

Configuration: Large Push to Open Drawer with Internal Drawer, Two Push to Open Curve Doors with Internal Shelves Features: LED Internal Lights with Motion Sensor, Moisture

\*Selecting different options may change these dimensions, please refer to the specification images.

The 1200mm Joslin fluted curve bathroom vanity in an ash finish has been thoughtfully designed to bring a new standard of sophistication and charm. The fluted cabinet is handcrafted with a unique panelling façade on the exterior that provides a textural richness resulting in a statement piece for any bathroom. The exterior of the vanity is clad in natural wood grain, making this fluted vanity an outstanding value for price. Featuring a LED sensory light that activates when opening the large push to open draw.