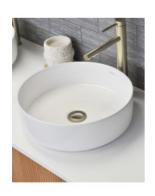

## **BASIN OPTION**

## MIRROR OPTION

Standard Basin Size: 355mm x 355mm x 120mm\*

Stone Size: 1200mm x 480mm x 20mm\* Cabinet Size: 1190mm x 475mm x 400mm

Cabinet Finish: Ash Wood

Cabinet Construction: Plywood & Solid Wood Surface

Standard Basin: Ceramic Gloss

Handle: Push to Open

Configuration: Large Push to Open Drawer with Internal Drawer, Two Push to Open Curve Doors with Internal Shelves Features: LED Internal Lights with Motion Sensor, Moisture