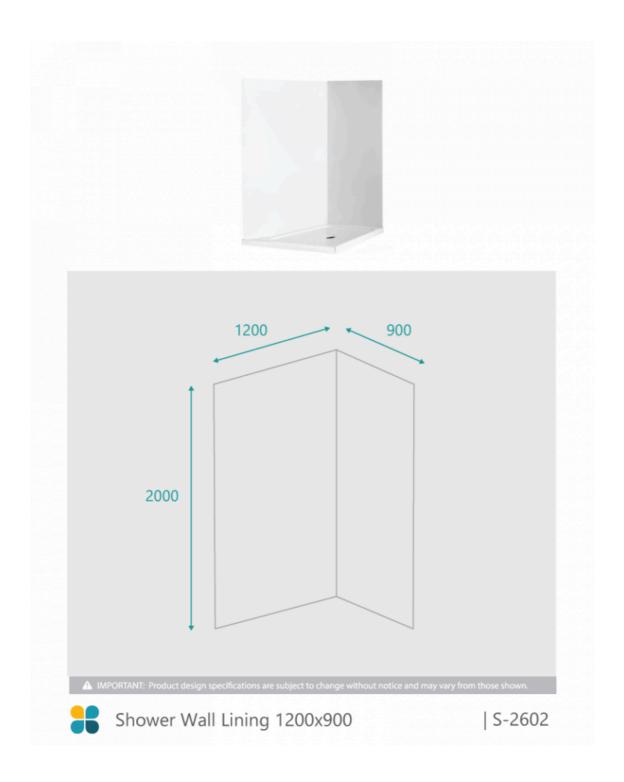

## **Shower Wall Lining 1200x900**

SKU#: S-2602

\$183.20

\$220

Installed Size: 1200 x 900 x 2000mm Construction: Flexible, high grade Acrylic Warranty: 5 Year Product Warranty

Shower wall liners are a great alternative to tiling your shower or bath area. The flexible acrylic liners are easy to install, a quick and effective way to revamp your bathroom without the hard work required for tiling and grout. The seamless finish of our wall liners look fantastic and are easy to maintain, cleaning becomes a breeze with no grout lines that can catch soap residue or chip away in time. Our 2mm thick acrylic wall liners are durable, resistant to mould and mildew, dents and cracks.