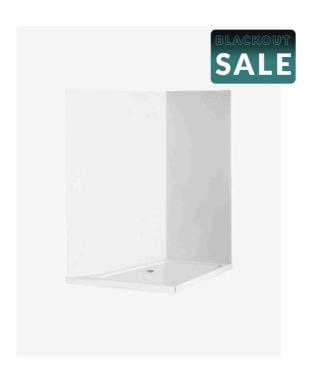

## **Shower Wall Lining 1200x900**

SKU#: S-2602

\$183.20

\$220

Installed Size: 1200 x 900 x 2000mm Construction: Flexible, high grade Acrylic Warranty: 5 Year Product Warranty

Shower wall liners are a great alternative to tiling your shower or bath area. The flexible acrylic liners are easy to install, a quick and effective way to revamp your bathroom without the hard work required for tiling and grout. The seamless finish of our wall liners look fantastic and are easy to maintain, cleaning becomes a breeze with no grout lines that can catch soap residue or chip away in time. Our 2mm thick acrylic wall liners are durable, resistant to mould and mildew, dents and cracks.

\*Base not included. Shower base and frames available in store or online.