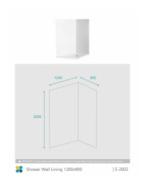

## **Shower Wall Lining 1200x900**

SKU#: S-2602

\$183.20

\$220

Installed Size: 1200 x 900 x 2000mm Construction: Flexible, high grade Acrylic Warranty: 5 Year Product Warranty

Shower wall liners are a great alternative to tiling your shower or bath area. The flexible acrylic liners are easy to install, a quick and effective way to revamp your bathroom without the hard work required for tiling and grout. The seamless finish of our wall liners look fantastic and are easy to maintain, cleaning becomes a breeze with no grout lines that can catch soap residue or chip away in time. Our 2mm thick acrylic wall liners are durable, resistant to mould and mildew, dents and cracks.