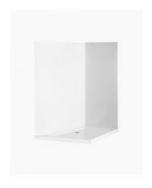

## **Shower Wall Lining 1200x900**

SKU#: S-2602

\$183.20

\$220

Installed Size: 1200 x 900 x 2000mm Construction: Flexible, high grade Acrylic Warranty: 5 Year Product Warranty

Shower wall liners are a great alternative to tiling your shower or bath area. The flexible acrylic liners are easy to install, a quick and effective way to revamp your bathroom without the hard work required for tiling and grout. The seamless finish of our wall liners look fantastic and are easy to maintain, cleaning becomes a breeze with no grout lines that can catch soap residue or chip away in time. Our 2mm thick acrylic wall liners are durable, resistant to mould and mildew, dents and cracks.

\*Base not included. Shower base and frames available in store or online.