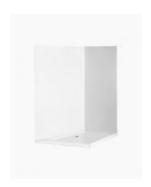

## **Shower Wall Lining 1200x900**

SKU#: S-2602

\$183.20

\$220

Installed Size: 1200 x 900 x 2000mm Construction: Flexible, high grade Acrylic Warranty: 5 Year Product Warranty

Shower wall liners are a great alternative to tiling your shower or bath area. The flexible acrylic liners are easy to install, a quick and effective way to revamp your bathroom without the hard work required for tiling and grout. The seamless finish of our wall liners look fantastic and are easy to maintain, cleaning becomes a breeze with no grout lines that can catch soap residue or chip away in time. Our 2mm thick acrylic wall liners are durable, resistant to mould and mildew, dents and cracks.

\*Base not included. Shower base and frames available in store or online.