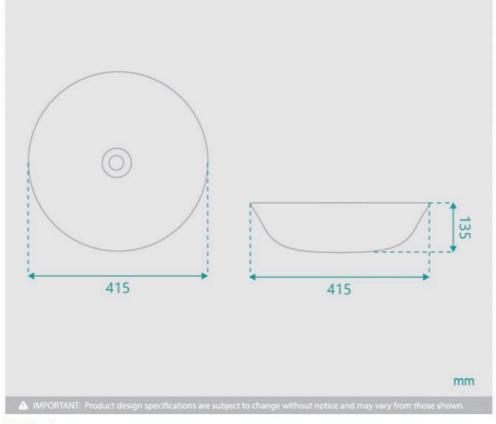

## **BENCHTOP WASTE OPTION**

Basin Size: 415mm x 415mm x 135mm Basin Type: Above Counter Basin

Construction: Ceramic Finish: White High Gloss Overflow Outlet: No Waste Size: 32mm

Warranty: 5 Year Product Warranty