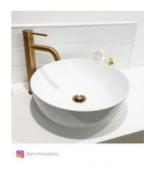

## **Marissa Ceramic Basin**

SKU#: RM-0103

The Marissa basin is a soft and beautiful round bowl, the thin profile makes the Marissa sleek and graceful, perfect add elegance and style to your bathroom counter top.

TIP: Why not buy 2 basins and make your bathroom comfortable for you both in the morning? Create the "his & hers" luxury look for less.