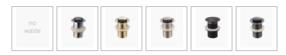

## **BENCHTOP WASTE OPTION**

Basin Size: 415mm x 415mm x 135mm Basin Type: Above Counter Basin

Construction: Ceramic Finish: White High Gloss Overflow Outlet: No Waste Size: 32mm

Warranty: 5 Year Product Warranty

Waste and tap not included but can be purchased in our store alongside other bathroom products.

\*Please note that for ceramic products, specifications must allow +/- 10 mm tolerance for manufacturing variance, it is recommended to use measurements of the actual product received. Colours displayed online may appear different due to screen settings.