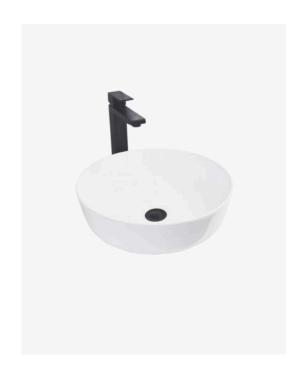

## **Marissa Ceramic Basin**

SKU#: RM-0103

The Marissa basin is a soft and beautiful round bowl, the thin profile makes the Marissa sleek and graceful, perfect add elegance and style to your bathroom counter top.

TIP: Why not buy 2 basins and make your bathroom comfortable for you both in the morning? Create the "his & hers" luxury look for less.