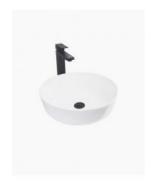

## **Marissa Ceramic Basin**

SKU#: RM-0103

The Marissa basin is a soft and beautiful round bowl, the thin profile makes the Marissa sleek and graceful, perfect add elegance and style to your bathroom counter top.

TIP: Why not buy 2 basins and make your bathroom comfortable for you both in the morning? Create the "his & hers" luxury look for less.