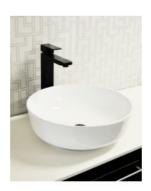

## **Marissa Ceramic Basin**

SKU#: RM-0103

The Marissa basin is a soft and beautiful round bowl, the thin profile makes the Marissa sleek and graceful, perfect add elegance and style to your bathroom counter top.

TIP: Why not buy 2 basins and make your bathroom comfortable for you both in the morning? Create the "his & hers" luxury look for less.