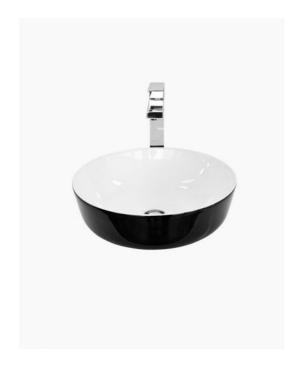

## Marissa Ceramic Basin Black

SKU#: RM-0104

From **\$179** 

**WASTE OPTION** 

Basin Size: 415mm x 415mm x 135mm Basin Type: Above Counter Basin

Construction: Ceramic Finish: Black High Gloss Overflow Outlet: No Waste Size: 32mm

Warranty: 3 Year Product Warranty

The Marissa black basin is bold and beautiful, rounded and with a the thin profile. The contemporary black finish makes the Marissa modern and ideal to add elegance and style to your bathroom counter top.