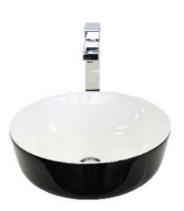

## Marissa Ceramic Basin Black

SKU#: RM-0104

From **\$179** 

**WASTE OPTION** 

Basin Size: 415mm x 415mm x 135mm Basin Type: Above Counter Basin

Construction: Ceramic Finish: Black High Gloss Overflow Outlet: No Waste Size: 32mm

Warranty: 3 Year Product Warranty

The Marissa black basin is bold and beautiful, rounded and with a the thin profile. The contemporary black finish makes the Marissa modern and ideal to add elegance and style to your bathroom counter top.