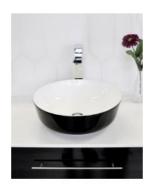

## Marissa Ceramic Basin Black

SKU#: RM-0104

From **\$179** 

**WASTE OPTION** 

Basin Size: 415mm x 415mm x 135mm Basin Type: Above Counter Basin

Construction: Ceramic Finish: Black High Gloss Overflow Outlet: No Waste Size: 32mm

Warranty: 3 Year Product Warranty

The Marissa black basin is bold and beautiful, rounded and with a the thin profile. The contemporary black finish makes the Marissa modern and ideal to add elegance and style to your bathroom counter top.

TIP: Why not buy 2 basins and make your bathroom comfortable for you both in the morning? Create the "his & hers" luxury look for less.

Waste and tap not included but can be purchased in our store alongside other bathroom products.