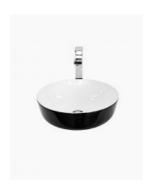

## Marissa Ceramic Basin Black

SKU#: RM-0104

From **\$179** 

**WASTE OPTION** 

Basin Size: 415mm x 415mm x 135mm Basin Type: Above Counter Basin

Construction: Ceramic Finish: Black High Gloss Overflow Outlet: No Waste Size: 32mm

Warranty: 3 Year Product Warranty

The Marissa black basin is bold and beautiful, rounded and with a the thin profile. The contemporary black finish makes the Marissa modern and ideal to add elegance and style to your bathroom counter top.