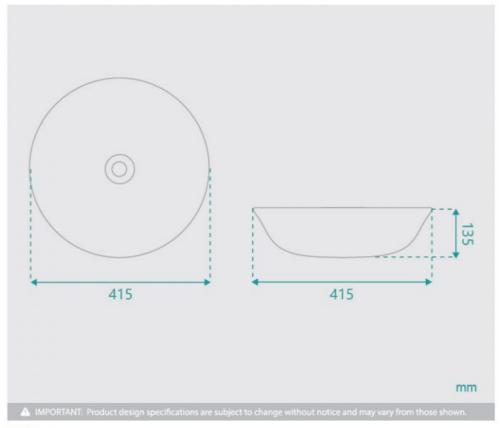

## Marissa Ceramic Basin Black

SKU#: RM-0104

From **\$179** 

**WASTE OPTION** 

Basin Size: 415mm x 415mm x 135mm Basin Type: Above Counter Basin

Construction: Ceramic Finish: Black High Gloss Overflow Outlet: No Waste Size: 32mm