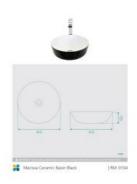

## Marissa Ceramic Basin Black

SKU#: RM-0104

From **\$179** 

**WASTE OPTION** 

Basin Size: 415mm x 415mm x 135mm Basin Type: Above Counter Basin

Construction: Ceramic Finish: Black High Gloss Overflow Outlet: No Waste Size: 32mm

IMPORTANT: Detail shown are as listed on the date of print & may change without notice. Detail may contain technical inaccuracies or typographical errors.

Marissa Ceramic Basin Black

| RM-0104