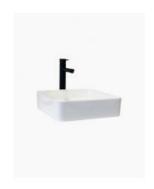

## **Laurent Ceramic Basin**

SKU#: RM-0105

\$151.20

¢100

**WASTE OPTION** 

Basin Size: 510mm x 405mm x 110mm Basin Type: Above Counter Basin

Construction: Ceramic Finish: White High Gloss Overflow Outlet: No Waste Size: 32mm

Water Capacity: 12.L

Warranty: 5 Year Product Warranty

The Laurent basin is delicately designed with a thin profile, yet strong in presence with its modern, rectangular shape. The Laurent would add style to any contemporary bathroom.