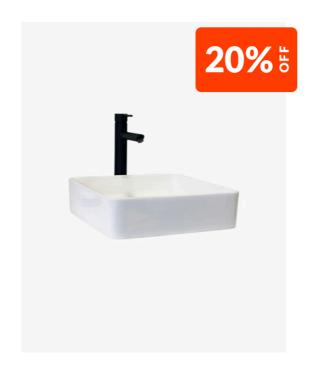

## **Laurent Ceramic Basin**

SKU#: RM-0105

\$151.20

¢100

**WASTE OPTION** 

Basin Size: 510mm x 405mm x 110mm Basin Type: Above Counter Basin

Construction: Ceramic Finish: White High Gloss Overflow Outlet: No Waste Size: 32mm

Water Capacity: 12.L

Warranty: 5 Year Product Warranty

The Laurent basin is delicately designed with a thin profile, yet strong in presence with its modern, rectangular shape. The Laurent would add style to any contemporary bathroom.