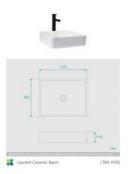

## **Laurent Ceramic Basin**

SKU#: RM-0105

\$151.20

¢100

**WASTE OPTION** 

Basin Size: 510mm x 405mm x 110mm Basin Type: Above Counter Basin

Construction: Ceramic Finish: White High Gloss Overflow Outlet: No Waste Size: 32mm

Water Capacity: 12.L

Warranty: 5 Year Product Warranty

The Laurent basin is delicately designed with a thin profile, yet strong in presence with its modern, rectangular shape. The Laurent would add style to any contemporary bathroom.