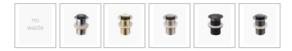

## **Laurent Ceramic Basin**

SKU#: RM-0105

\$151.20

¢100

**WASTE OPTION** 

Basin Size: 510mm x 405mm x 110mm Basin Type: Above Counter Basin

Construction: Ceramic Finish: White High Gloss Overflow Outlet: No Waste Size: 32mm

TIP: Why not buy 2 basins and make your bathroom comfortable for you both in the morning? Create the "his & hers" luxury look for less.

Waste and tap not included but can be purchased in our store alongside other bathroom products.