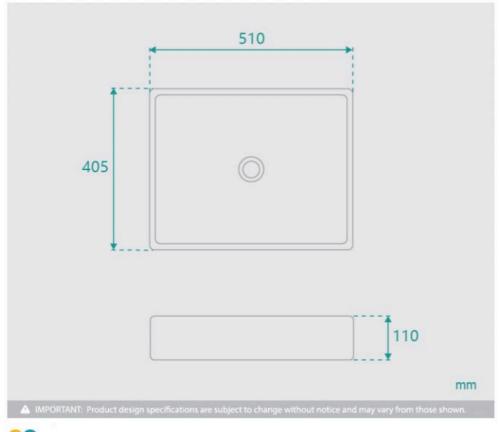

## **Laurent Ceramic Basin**

SKU#: RM-0105

\$151.20

¢100

**WASTE OPTION** 

Basin Size: 510mm x 405mm x 110mm Basin Type: Above Counter Basin

Construction: Ceramic Finish: White High Gloss Overflow Outlet: No Waste Size: 32mm