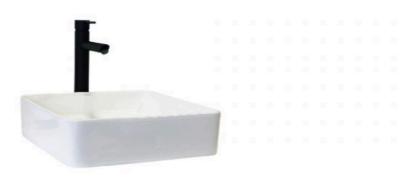

## **Laurent Ceramic Basin**

SKU#: RM-0105

\$151.20

¢100

**WASTE OPTION** 

Basin Size: 510mm x 405mm x 110mm Basin Type: Above Counter Basin

Construction: Ceramic Finish: White High Gloss Overflow Outlet: No Waste Size: 32mm

Water Capacity: 12.L

Warranty: 5 Year Product Warranty

The Laurent basin is delicately designed with a thin profile, yet strong in presence with its modern, rectangular shape. The Laurent would add style to any contemporary bathroom.

TIP: Why not buy 2 basins and make your bathroom comfortable for you both in the morning? Create the "his & hers" luxury look for less.

Waste and tap not included but can be purchased in our store alongside other bathroom products.