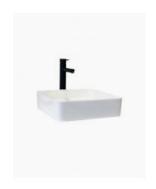

## **Laurent Ceramic Basin**

SKU#: RM-0105

\$151.20

¢100

**WASTE OPTION** 

Basin Size: 510mm x 405mm x 110mm Basin Type: Above Counter Basin

Construction: Ceramic Finish: White High Gloss Overflow Outlet: No Waste Size: 32mm

Water Capacity: 12.L

Warranty: 5 Year Product Warranty

The Laurent basin is delicately designed with a thin profile, yet strong in presence with its modern, rectangular shape. The Laurent would add style to any contemporary bathroom.