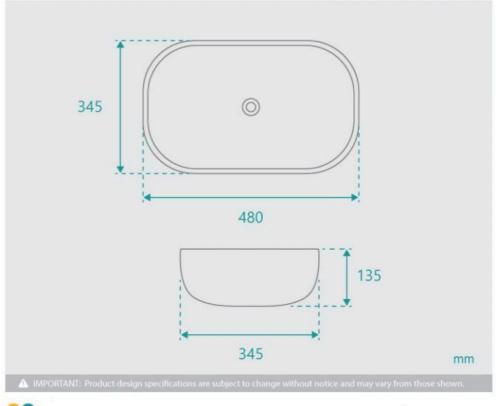

## **WASTE OPTION**

Basin Size: 480mm x 345mm x 135mm Basin Type: Above Counter Basin

Construction: Ceramic Finish: White High Gloss Overflow Outlet: No

Waste Size: 32mm

Warranty: 5 Year Product Warranty

The gentle curves of the Palazzo basin make it a simple yet stunning above counter basin, perfect in any bathroom. The oval shape is complemented by the high gloss white finish, adding grace and beauty to your bathroom. TIP: Why not buy 2 basins and make your bathroom comfortable for you both in the morning? Create the "his & hers" luxury look for less. Waste and tap not included but can be purchased in our store alongside other bathroom products.

\*Please note that for ceramic products, specifications must allow +/- 10 mm tolerance for manufacturing variance, it is recommended to use measurements of the actual product received. Colours displayed online may appear different due to screen settings.