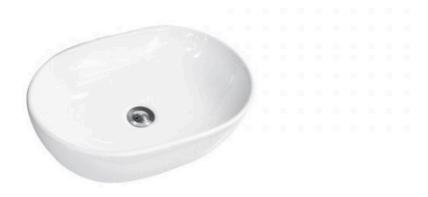

## **WASTE OPTION**

Basin Size: 480mm x 345mm x 135mm Basin Type: Above Counter Basin

Construction: Ceramic Finish: White High Gloss Overflow Outlet: No

Waste Size: 32mm

Warranty: 5 Year Product Warranty

The gentle curves of the Palazzo basin make it a simple yet stunning above counter basin, perfect in any bathroom. The oval shape is complemented by the high gloss white finish, adding grace and beauty to your bathroom. TIP: Why not buy 2 basins and make your bathroom comfortable for you both in the morning? Create the "his & hers" luxury look for less. Waste and tap not included but can be purchased in our store alongside other bathroom products.