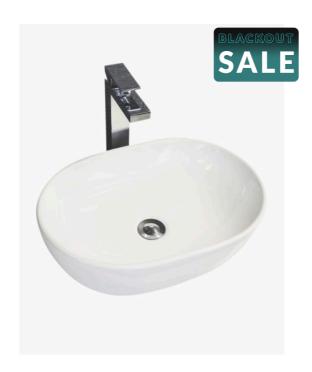

## Palazzo Ceramic Basin Small

SKU#: RM-0102

\$87.20

¢100

## **WASTE OPTION**

Basin Size: 480mm x 345mm x 135mm Basin Type: Above Counter Basin

Construction: Ceramic Finish: White High Gloss Overflow Outlet: No

Waste Size: 32mm

Warranty: 5 Year Product Warranty

The gentle curves of the Palazzo basin make it a simple yet stunning above counter basin, perfect in any bathroom. The oval shape is complemented by the high gloss white finish, adding grace and beauty to your bathroom. TIP: Why not buy 2 basins and make your bathroom comfortable for you both in the morning? Create the "his & hers" luxury look for less. Waste and tap not included but can be purchased in our store alongside other bathroom products.