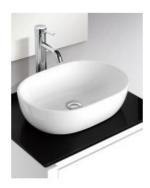

## Palazzo Ceramic Basin Small

SKU#: RM-0102

\$87.20

¢100

## **WASTE OPTION**

Basin Size: 480mm x 345mm x 135mm Basin Type: Above Counter Basin

Construction: Ceramic Finish: White High Gloss Overflow Outlet: No

Waste Size: 32mm

Warranty: 5 Year Product Warranty

The gentle curves of the Palazzo basin make it a simple yet stunning above counter basin, perfect in any bathroom. The oval shape is complemented by the high gloss white finish, adding grace and beauty to your bathroom. TIP: Why not buy 2 basins and make your bathroom comfortable for you both in the morning? Create the "his & hers" luxury look for less. Waste and tap not included but can be purchased in our store alongside other bathroom products.