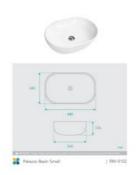

## Palazzo Ceramic Basin Small

SKU#: RM-0102

\$87.20

¢100

## **WASTE OPTION**

Basin Size: 480mm x 345mm x 135mm Basin Type: Above Counter Basin

Construction: Ceramic Finish: White High Gloss Overflow Outlet: No

Waste Size: 32mm

Warranty: 5 Year Product Warranty

The gentle curves of the Palazzo basin make it a simple yet stunning above counter basin, perfect in any bathroom. The oval shape is complemented by the high gloss white finish, adding grace and beauty to your bathroom. TIP: Why not buy 2 basins and make your bathroom comfortable for you both in the morning? Create the "his & hers" luxury look for less. Waste and tap not included but can be purchased in our store alongside other bathroom products.

Palazzo Basin Small

| RM-0102