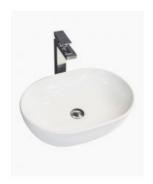

## Palazzo Ceramic Basin Small

SKU#: RM-0102

\$87.20

¢100

## **WASTE OPTION**

Basin Size: 480mm x 345mm x 135mm Basin Type: Above Counter Basin

Construction: Ceramic Finish: White High Gloss Overflow Outlet: No

Waste Size: 32mm

Warranty: 5 Year Product Warranty

The gentle curves of the Palazzo basin make it a simple yet stunning above counter basin, perfect in any bathroom. The oval shape is complemented by the high gloss white finish, adding grace and beauty to your bathroom. TIP: Why not buy 2 basins and make your bathroom comfortable for you both in the morning? Create the "his & hers" luxury look for less. Waste and tap not included but can be purchased in our store alongside other bathroom products.