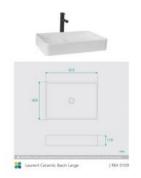

## Laurent Ceramic Basin Large

SKU#: RM-0109

## WASTE OPTION

Basin Size: 610mm x 405mm x 110mm Basin Type: Above Counter Basin Construction: Ceramic Finish: White High Gloss Overflow Outlet: No Waste Size: 32mm Warranty: 5 Year Product Warranty

The large Laurent basin is beautifully designed yet large enough for any busy bathroom. Rectangular in shape and with a thin profile, the large Laurent still looks delicate and contemporary.