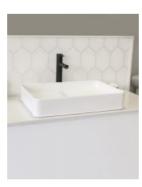

## Laurent Ceramic Basin Large

SKU#: RM-0109

## WASTE OPTION

Basin Size: 610mm x 405mm x 110mm Basin Type: Above Counter Basin Construction: Ceramic Finish: White High Gloss Overflow Outlet: No Waste Size: 32mm Warranty: 5 Year Product Warranty

The large Laurent basin is beautifully designed yet large enough for any busy bathroom. Rectangular in shape and with a thin profile, the large Laurent still looks delicate and contemporary.