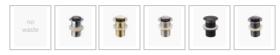

## WASTE OPTION

Basin Size: 610mm x 405mm x 110mm Basin Type: Above Counter Basin Construction: Ceramic Finish: White High Gloss Overflow Outlet: No Waste Size: 32mm Warranty: 5 Year Product Warranty

The large Laurent basin is beautifully designed yet large enough for any busy bathroom. Rectangular in shape and with a thin profile, the large Laurent still looks delicate and contemporary.

TIP: Why not buy 2 basins and make your bathroom comfortable for you both in the morning? Create the "his & hers" luxury look for less.

Waste and tap not included but can be purchased in our store alongside other bathroom products.