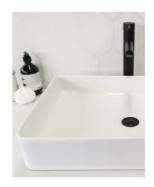

## Laurent Ceramic Basin Large

SKU#: RM-0109

## WASTE OPTION

Basin Size: 610mm x 405mm x 110mm Basin Type: Above Counter Basin Construction: Ceramic Finish: White High Gloss Overflow Outlet: No Waste Size: 32mm Warranty: 5 Year Product Warranty

The large Laurent basin is beautifully designed yet large enough for any busy bathroom. Rectangular in shape and with a thin profile, the large Laurent still looks delicate and contemporary.