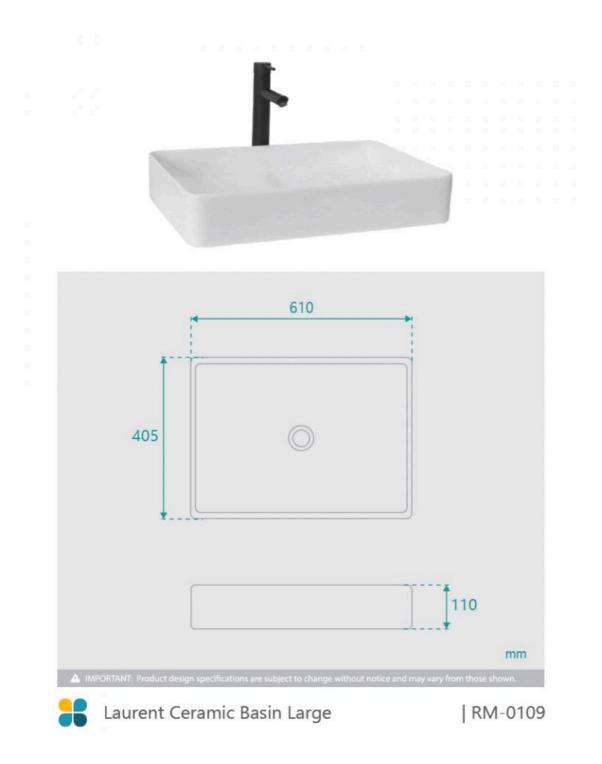

## Laurent Ceramic Basin Large

SKU#: RM-0109

## WASTE OPTION

Basin Size: 610mm x 405mm x 110mm Basin Type: Above Counter Basin Construction: Ceramic Finish: White High Gloss Overflow Outlet: No Waste Size: 32mm Warranty: 5 Year Product Warranty

The large Laurent basin is beautifully designed yet large enough for any busy bathroom. Rectangular in shape and with a thin profile, the large Laurent still looks delicate and contemporary.