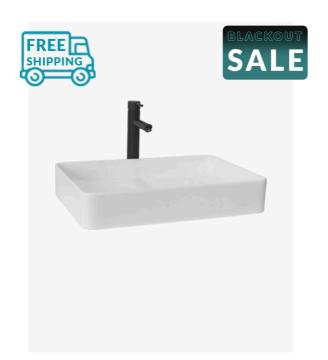

## Laurent Ceramic Basin Large

SKU#: RM-0109

## WASTE OPTION

Basin Size: 610mm x 405mm x 110mm Basin Type: Above Counter Basin Construction: Ceramic Finish: White High Gloss Overflow Outlet: No Waste Size: 32mm Warranty: 5 Year Product Warranty

The large Laurent basin is beautifully designed yet large enough for any busy bathroom. Rectangular in shape and with a thin profile, the large Laurent still looks delicate and contemporary.