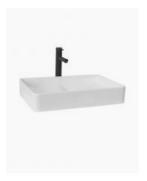

## Laurent Ceramic Basin Large

SKU#: RM-0109

## WASTE OPTION

Basin Size: 610mm x 405mm x 110mm Basin Type: Above Counter Basin Construction: Ceramic Finish: White High Gloss Overflow Outlet: No Waste Size: 32mm Warranty: 5 Year Product Warranty

The large Laurent basin is beautifully designed yet large enough for any busy bathroom. Rectangular in shape and with a thin profile, the large Laurent still looks delicate and contemporary.