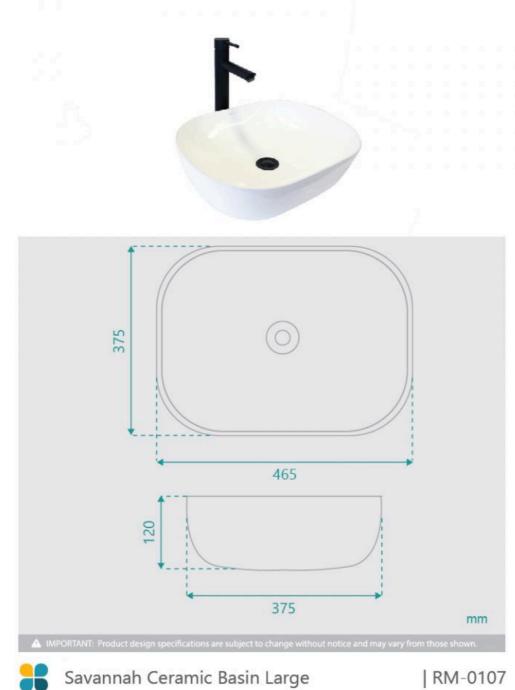

## Savannah Ceramic Basin Large

SKU#: RM-0107

\$161.10

\$170.00

## **BENCHTOP WASTE OPTION**

Basin Size: 465mm x 375mm x 120mm Basin Type: Above Counter Basin

Construction: Ceramic Finish: White High Gloss Overflow Outlet: No Waste Size: 32mm Water Capacity: 6.8L

Warranty: 5 Year Product Warranty

The Savannah large basin is a gently rounded rectangular basin. The thin profile and smooth lines make the Savannah modern and elegant, a beautiful addition to your bathroom.

TIP: Why not buy 2 basins and make your bathroom comfortable for you both in the morning? Create the "his & hers" luxury look for less.