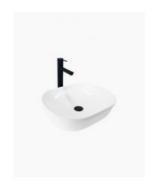

## Savannah Ceramic Basin Large

SKU#: RM-0107

\$161.10

\$170.00

The Savannah large basin is a gently rounded rectangular basin. The thin profile and smooth lines make the Savannah modern and elegant, a beautiful addition to your bathroom.

TIP: Why not buy 2 basins and make your bathroom comfortable for you both in the morning? Create the "his & hers" luxury look for less.