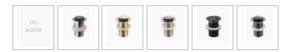

## **BENCHTOP WASTE OPTION**

Basin Size: 465mm x 375mm x 120mm Basin Type: Above Counter Basin

Construction: Ceramic Finish: White High Gloss Overflow Outlet: No Waste Size: 32mm Water Capacity: 6.8L

Warranty: 5 Year Product Warranty

Waste and tap not included but can be purchased in our store alongside other bathroom products.

\*Please note that for ceramic products, specifications must allow +/- 10 mm tolerance for manufacturing variance, it is recommended to use measurements of the actual product received. Colours displayed online may appear different due to screen settings.