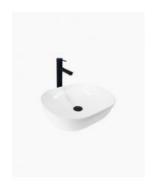

## Savannah Ceramic Basin Large

SKU#: RM-0107

\$161.10

\$170.00

The Savannah large basin is a gently rounded rectangular basin. The thin profile and smooth lines make the Savannah modern and elegant, a beautiful addition to your bathroom.

TIP: Why not buy 2 basins and make your bathroom comfortable for you both in the morning? Create the "his & hers" luxury look for less.