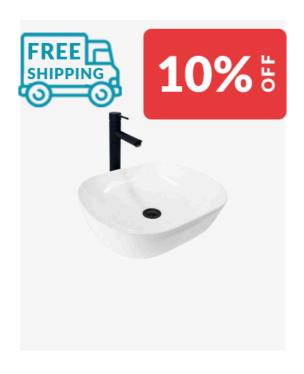

## Savannah Ceramic Basin Large

SKU#: RM-0107

\$161.10

\$170.00

The Savannah large basin is a gently rounded rectangular basin. The thin profile and smooth lines make the Savannah modern and elegant, a beautiful addition to your bathroom.

TIP: Why not buy 2 basins and make your bathroom comfortable for you both in the morning? Create the "his & hers" luxury look for less.