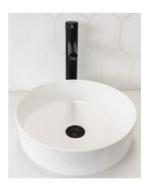

## **Kendall Ceramic Basin**

SKU#: RM-0111

From **\$149** 

WASTE OPTION

Basin Size: 355mm x 355mm x 120mm Basin Type: Above Counter Basin Construction: Ceramic Finish: White High Gloss Overflow Outlet: No Waste Size: 32mm Water Capacity: 7.85L Warranty: 5 Year Product Warranty

The Kendall basin is deceptively petite, the round design has a flat base, maximising the water it holds. The thin profile adds to the delicate shape, for a beautiful and luxurious bathroom basin.

TIP: Why not buy 2 basins and make your bathroom comfortable for you both in the morning? Create the "his & hers" luxury look for less.