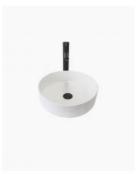

## **Kendall Ceramic Basin**

SKU#: RM-0111

From **\$149** 

WASTE OPTION

Basin Size: 355mm x 355mm x 120mm Basin Type: Above Counter Basin Construction: Ceramic Finish: White High Gloss Overflow Outlet: No Waste Size: 32mm Water Capacity: 7.85L Warranty: 5 Year Product Warranty

The Kendall basin is deceptively petite, the round design has a flat base, maximising the water it holds. The thin profile adds to the delicate shape, for a beautiful and luxurious bathroom basin.

TIP: Why not buy 2 basins and make your bathroom comfortable for you both in the morning? Create the "his & hers" luxury look for less.