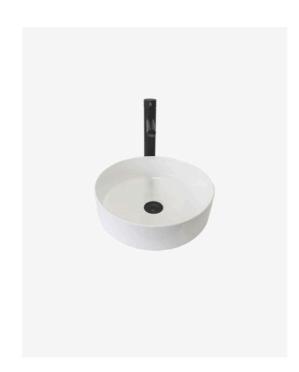

## **Kendall Ceramic Basin**

SKU#: RM-0111

From **\$149** 

WASTE OPTION

Basin Size: 355mm x 355mm x 120mm Basin Type: Above Counter Basin Construction: Ceramic Finish: White High Gloss Overflow Outlet: No Waste Size: 32mm Water Capacity: 7.85L Warranty: 5 Year Product Warranty

The Kendall basin is deceptively petite, the round design has a flat base, maximising the water it holds. The thin profile adds to the delicate shape, for a beautiful and luxurious bathroom basin.

TIP: Why not buy 2 basins and make your bathroom comfortable for you both in the morning? Create the "his & hers" luxury look for less.