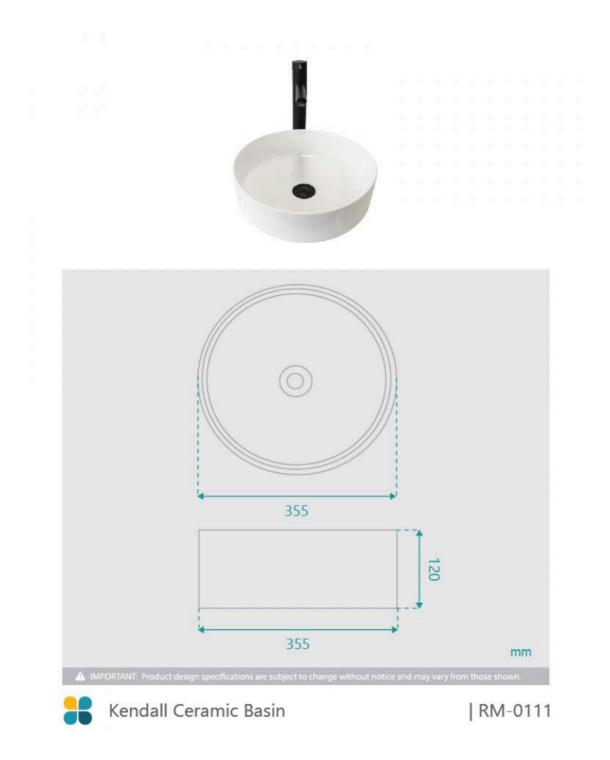

## **Kendall Ceramic Basin**

SKU#: RM-0111

From **\$149** 

WASTE OPTION

Basin Size: 355mm x 355mm x 120mm Basin Type: Above Counter Basin Construction: Ceramic Finish: White High Gloss Overflow Outlet: No Waste Size: 32mm Water Capacity: 7.85L Warranty: 5 Year Product Warranty

The Kendall basin is deceptively petite, the round design has a flat base, maximising the water it holds. The thin profile adds to the delicate shape, for a beautiful and luxurious bathroom basin.

TIP: Why not buy 2 basins and make your bathroom comfortable for you both in the morning? Create the "his & hers" luxury look for less.