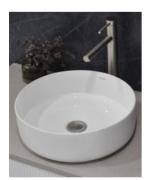

## **Kendall Ceramic Basin**

SKU#: RM-0111

From **\$149** 

WASTE OPTION

Basin Size: 355mm x 355mm x 120mm Basin Type: Above Counter Basin Construction: Ceramic Finish: White High Gloss Overflow Outlet: No Waste Size: 32mm Water Capacity: 7.85L Warranty: 5 Year Product Warranty

The Kendall basin is deceptively petite, the round design has a flat base, maximising the water it holds. The thin profile adds to the delicate shape, for a beautiful and luxurious bathroom basin.

TIP: Why not buy 2 basins and make your bathroom comfortable for you both in the morning? Create the "his & hers" luxury look for less.