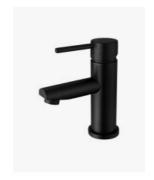

## **Eleanor Basin Mixer Tap Black**

SKU#: F-1023

\$116.10

\$120.00

Total Height: 165mm Spout Height: 80.57mm

Spout Length/Reach: 155.5mm

Construction: Brass

Finish: Matte Black Finish Cartridge: 35mm Ceramic

Accreditation: AU Standard, WELS 5L/Min 5 Star and

Watermark

WELS Registration: T16788

Warranty: 7 Year Product Warranty

This elegant round mixer tap has a stylish matte black finish for an ultra modern bathroom design. Ideal for recessed basins. View our store to find a vanity unit, basin, mirror, basin or shower fixture for your bathroom and save on combined delivery.