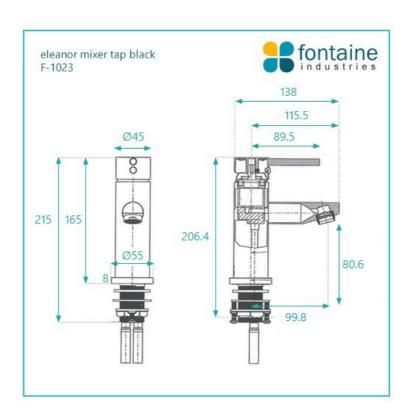

## **Eleanor Basin Mixer Tap Black**

SKU#: F-1023

\$116.10

\$120.00

Total Height: 165mm Spout Height: 80.57mm

Spout Length/Reach: 155.5mm

Construction: Brass

Finish: Matte Black Finish Cartridge: 35mm Ceramic

See listing image for measurement specification.

IMPORTANT: Detail shown are as listed on the date of print & may change without notice. Detail may contain technical inaccuracies or typographical errors