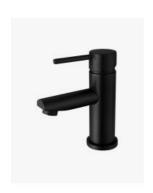

## **Eleanor Basin Mixer Tap Black**

SKU#: F-1023

\$116.10

\$120.00

Total Height: 165mm Spout Height: 80.57mm

Spout Length/Reach: 155.5mm

Construction: Brass

Finish: Matte Black Finish Cartridge: 35mm Ceramic

Accreditation: AU Standard, WELS 5L/Min 5 Star and

Watermark

WELS Registration: T16788

Warranty: 7 Year Product Warranty

This elegant round mixer tap has a stylish matte black finish for an ultra modern bathroom design. Ideal for recessed basins. View our store to find a vanity unit, basin, mirror, basin or shower fixture for your bathroom and save on combined delivery.