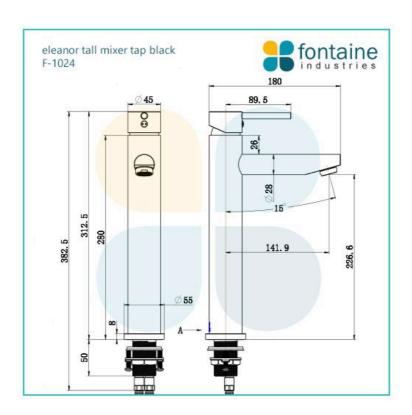

## **Eleanor Basin Mixer Tap Tall Black**

SKU#: F-1024

\$199

Total Height: 312.5mm Spout Height: 226.6mm Spout Length/Reach: 180mm

Construction: Brass Finish: Matte Black

Cartridge: 35mm Ceramic

Accreditation: AU Standard, WELS 5L/Min 5 Star and

See image for measurement specification.