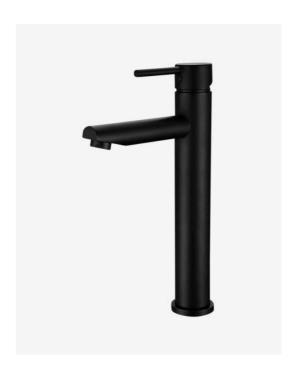

## **Eleanor Basin Mixer Tap Tall Black**

SKU#: F-1024

\$199

Total Height: 312.5mm Spout Height: 226.6mm Spout Length/Reach: 180mm

Construction: Brass Finish: Matte Black

Cartridge: 35mm Ceramic

Accreditation: AU Standard, WELS 5L/Min 5 Star and

Watermark

WELS Registration: T16790

Warranty: 7 Year Product Warranty

This tall mixer tap has a striking matte black finish for that ultra modern look. The rounded design is classic and elegant. View our store to find a matching vanity unit, basin, mirror, basin or shower fixture for your bathroom and save on combined delivery.