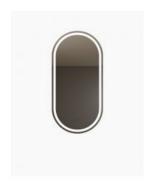

## LED Mirror Cabinet 450x900 Ash

SKU#: M-9009

\$479.20

¢500

Installed Size: 450mm x 150mm x 900mm

Features: Mirror Shaving Cabinet, Motion Sensor, Daylight

Illumination

Construction: Plywood Cabinet

The LED mirror comes in a Ash finish cabinet with adjustable shelves. The unique pill shape makes this mirror cabinet ultra-chic and trendy, which is sure to make a statement in your bathroom. Your LED Mirror will not only light up your space but add convenience to your morning/night routine.