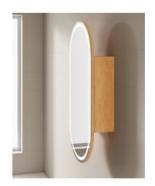

## LED Mirror Cabinet 450x900 Ash

SKU#: M-9009

\$479.20

¢500

Installed Size: 450mm x 150mm x 900mm

Features: Mirror Shaving Cabinet, Motion Sensor, Daylight

Illumination

Construction: Plywood Cabinet

The LED mirror comes in a Ash finish cabinet with adjustable shelves. The unique pill shape makes this mirror cabinet ultra-chic and trendy, which is sure to make a statement in your bathroom. Your LED Mirror will not only light up your space but add convenience to your morning/night routine.