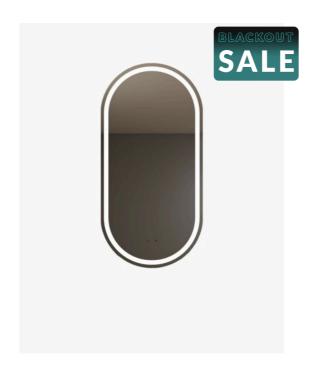

## LED Mirror Cabinet 450x900 Ash

SKU#: M-9009

\$479.20

¢500

Installed Size: 450mm x 150mm x 900mm

Features: Mirror Shaving Cabinet, Motion Sensor, Daylight

Illumination

Construction: Plywood Cabinet

The LED mirror comes in a Ash finish cabinet with adjustable shelves. The unique pill shape makes this mirror cabinet ultra-chic and trendy, which is sure to make a statement in your bathroom. Your LED Mirror will not only light up your space but add convenience to your morning/night routine.