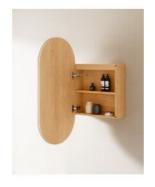

## LED Mirror Cabinet 450x900 Ash

SKU#: M-9009

\$479.20

¢500

Installed Size: 450mm x 150mm x 900mm

Features: Mirror Shaving Cabinet, Motion Sensor, Daylight

Illumination

Construction: Plywood Cabinet

The LED mirror comes in a Ash finish cabinet with adjustable shelves. The unique pill shape makes this mirror cabinet ultra-chic and trendy, which is sure to make a statement in your bathroom. Your LED Mirror will not only light up your space but add convenience to your morning/night routine.