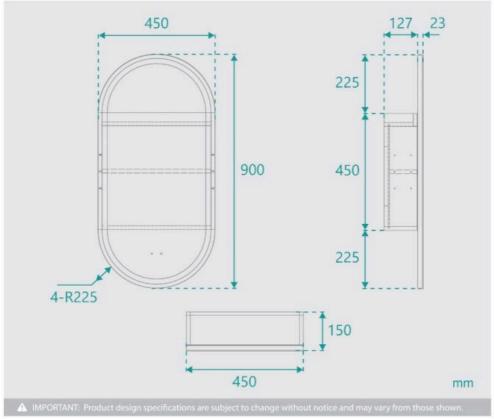

## LED Mirror Cabinet 450x900 Ash

SKU#: M-9009

\$479.20

¢500

Installed Size: 450mm x 150mm x 900mm

Features: Mirror Shaving Cabinet, Motion Sensor, Daylight

Illumination

Construction: Plywood Cabinet