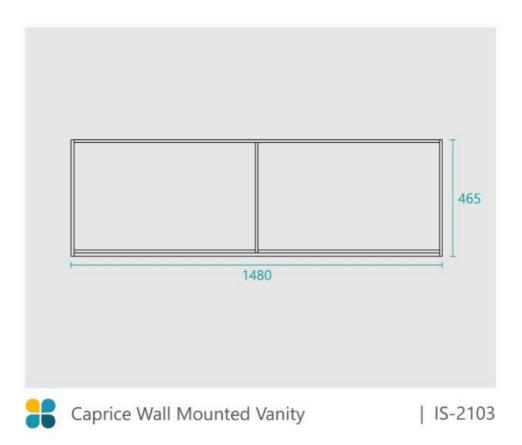

## **Caprice 1500 White Vanity**

SKU#: IS-2103

<del>\$510</del>

**BENCHTOP OPTION** 

Mirror Size: 500mm x 800mm (x2) Standard Basin Size: 420mm x 420mm x 170mm\* Standard Stone Size: 1500mm x 480mm x 20mm\* Cabinet Size: 1480mm x 465mm x 400mm Cabinet Finish: White High Gloss Timber Top 40mm: Timber Ash Natural, Timber Oak Jacobean, Timber Ash Walnut Basin: Ceramic with Overflow Handle: Fingerpull Configuration: Four Soft Close Doors Set Includes: Vanity Cabinet, 2x Mirrors, Top (Optional), 2x Basins (Optional) Warranty: 2 Year Product Warranty

\*Selecting different options may change these dimensions, please refer to the specification images.

The Caprice is a stunning wall mounted vanity featuring 4 doors and twin round basins, which are ideal for a busy bathroom. The set also includes two mirrors. The stone top features offset tap holes so your taps can create an elegant offset tap look. It also includes a white bench top with a high gloss white finish. Two pencil edge mirrors are included in the set to create the ultimate space for two. The Caprice vanity will make your bathroom look fresh and modern. Get the designer look for less with this exclusive vanity set.