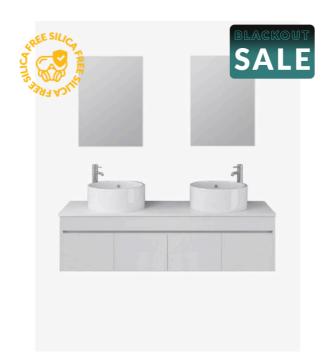

## **Caprice 1500 White Vanity**

SKU#: IS-2103

<del>\$510</del>

**BENCHTOP OPTION** 

Mirror Size: 500mm x 800mm (x2) Standard Basin Size: 420mm x 420mm x 170mm\* Standard Stone Size: 1500mm x 480mm x 20mm\* Cabinet Size: 1480mm x 465mm x 400mm Cabinet Finish: White High Gloss Timber Top 40mm: Timber Ash Natural, Timber Oak Jacobean, Timber Ash Walnut Basin: Ceramic with Overflow Handle: Fingerpull Configuration: Four Soft Close Doors Set Includes: Vanity Cabinet, 2x Mirrors, Top (Optional), 2x Basins (Optional) Warranty: 2 Year Product Warranty

\*Selecting different options may change these dimensions, please refer to the specification images.

The Caprice is a stunning wall mounted vanity featuring 4 doors and twin round basins, which are ideal for a busy bathroom. The set also includes two mirrors. The stone top features offset tap holes so your taps can create an elegant offset tap look. It also includes a white bench top with a high gloss white finish. Two pencil edge mirrors are included in the set to create the ultimate space for two. The Caprice vanity will make your bathroom look fresh and modern. Get the designer look for less with this exclusive vanity set.