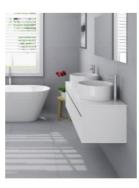

## **Caprice 1500 White Vanity**

SKU#: IS-2103

<del>\$510</del>

**BENCHTOP OPTION** 

Mirror Size: 500mm x 800mm (x2) Standard Basin Size: 420mm x 420mm x 170mm\* Standard Stone Size: 1500mm x 480mm x 20mm\* Cabinet Size: 1480mm x 465mm x 400mm Cabinet Finish: White High Gloss Timber Top 40mm: Timber Ash Natural, Timber Oak Jacobean, Timber Ash Walnut Basin: Ceramic with Overflow Handle: Fingerpull Configuration: Four Soft Close Doors Set Includes: Vanity Cabinet, 2x Mirrors, Top (Optional), 2x Basins (Optional) Warranty: 2 Year Product Warranty

\*Selecting different options may change these dimensions, please refer to the specification images.

The Caprice is a stunning wall mounted vanity featuring 4 doors and twin round basins, which are ideal for a busy bathroom. The set also includes two mirrors. The stone top features offset tap holes so your taps can create an elegant offset tap look. It also includes a white bench top with a high gloss white finish. Two pencil edge mirrors are included in the set to create the ultimate space for two. The Caprice vanity will make your bathroom look fresh and modern. Get the designer look for less with this exclusive vanity set.