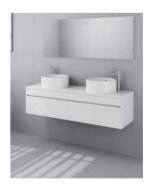

## **Caprice 1500 White Vanity**

SKU#: IS-2103

<del>\$510</del>

**BENCHTOP OPTION** 

Mirror Size: 500mm x 800mm (x2) Standard Basin Size: 420mm x 420mm x 170mm\* Standard Stone Size: 1500mm x 480mm x 20mm\* Cabinet Size: 1480mm x 465mm x 400mm Cabinet Finish: White High Gloss Timber Top 40mm: Timber Ash Natural, Timber Oak Jacobean, Timber Ash Walnut Basin: Ceramic with Overflow Handle: Fingerpull Configuration: Four Soft Close Doors Set Includes: Vanity Cabinet, 2x Mirrors, Top (Optional), 2x Basins (Optional) Warranty: 2 Year Product Warranty

\*Selecting different options may change these dimensions, please refer to the specification images.

The Caprice is a stunning wall mounted vanity featuring 4 doors and twin round basins, which are ideal for a busy bathroom. The set also includes two mirrors. The stone top features offset tap holes so your taps can create an elegant offset tap look. It also includes a white bench top with a high gloss white finish. Two pencil edge mirrors are included in the set to create the ultimate space for two. The Caprice vanity will make your bathroom look fresh and modern. Get the designer look for less with this exclusive vanity set.