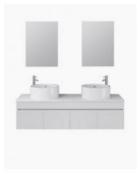

## **Caprice 1500 White Vanity**

SKU#: IS-2103

<del>\$510</del>

**BENCHTOP OPTION** 

Mirror Size: 500mm x 800mm (x2) Standard Basin Size: 420mm x 420mm x 170mm\* Standard Stone Size: 1500mm x 480mm x 20mm\* Cabinet Size: 1480mm x 465mm x 400mm Cabinet Finish: White High Gloss Timber Top 40mm: Timber Ash Natural, Timber Oak Jacobean, Timber Ash Walnut Basin: Ceramic with Overflow Handle: Fingerpull Configuration: Four Soft Close Doors Set Includes: Vanity Cabinet, 2x Mirrors, Top (Optional), 2x Basins (Optional) Warranty: 2 Year Product Warranty

\*Selecting different options may change these dimensions, please refer to the specification images.

The Caprice is a stunning wall mounted vanity featuring 4 doors and twin round basins, which are ideal for a busy bathroom. The set also includes two mirrors. The stone top features offset tap holes so your taps can create an elegant offset tap look. It also includes a white bench top with a high gloss white finish. Two pencil edge mirrors are included in the set to create the ultimate space for two. The Caprice vanity will make your bathroom look fresh and modern. Get the designer look for less with this exclusive vanity set.