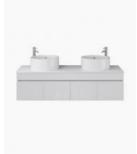

## **Caprice 1500 White Vanity**

SKU#: IS-2103

<del>\$510</del>

**BENCHTOP OPTION** 

Mirror Size: 500mm x 800mm (x2) Standard Basin Size: 420mm x 420mm x 170mm\* Standard Stone Size: 1500mm x 480mm x 20mm\* Cabinet Size: 1480mm x 465mm x 400mm Cabinet Finish: White High Gloss Timber Top 40mm: Timber Ash Natural, Timber Oak Jacobean, Timber Ash Walnut Basin: Ceramic with Overflow Handle: Fingerpull Configuration: Four Soft Close Doors Set Includes: Vanity Cabinet, 2x Mirrors, Top (Optional), 2x Basins (Optional) Warranty: 2 Year Product Warranty

\*Selecting different options may change these dimensions, please refer to the specification images.

The Caprice is a stunning wall mounted vanity featuring 4 doors and twin round basins, which are ideal for a busy bathroom. The set also includes two mirrors. The stone top features offset tap holes so your taps can create an elegant offset tap look. It also includes a white bench top with a high gloss white finish. Two pencil edge mirrors are included in the set to create the ultimate space for two. The Caprice vanity will make your bathroom look fresh and modern. Get the designer look for less with this exclusive vanity set.