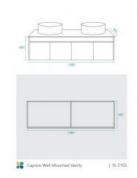

## **Caprice 1500 White Vanity**

SKU#: IS-2103

<del>\$510</del>

**BENCHTOP OPTION** 

Mirror Size: 500mm x 800mm (x2) Standard Basin Size: 420mm x 420mm x 170mm\* Standard Stone Size: 1500mm x 480mm x 20mm\* Cabinet Size: 1480mm x 465mm x 400mm Cabinet Finish: White High Gloss Timber Top 40mm: Timber Ash Natural, Timber Oak Jacobean, Timber Ash Walnut Basin: Ceramic with Overflow Handle: Fingerpull Configuration: Four Soft Close Doors Set Includes: Vanity Cabinet, 2x Mirrors, Top (Optional), 2x Basins (Optional) Warranty: 2 Year Product Warranty

\*Selecting different options may change these dimensions, please refer to the specification images.

The Caprice is a stunning wall mounted vanity featuring 4 doors and twin round basins, which are ideal for a busy bathroom. The set also includes two mirrors. The stone top features offset tap holes so your taps can create an elegant offset tap look. It also includes a white bench top with a high gloss white finish. Two pencil edge mirrors are included in the set to create the ultimate space for two. The Caprice vanity will make your bathroom look fresh and modern. Get the designer look for less with this exclusive vanity set.