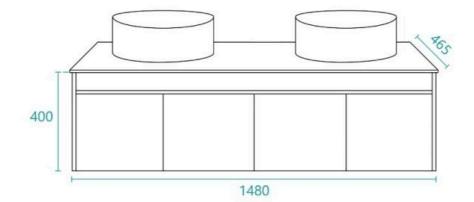

## **Caprice 1500 White Vanity**

SKU#: IS-2103

<del>\$510</del>

**BENCHTOP OPTION** 

Mirror Size: 500mm x 800mm (x2) Standard Basin Size: 420mm x 420mm x 170mm\* Standard Stone Size: 1500mm x 480mm x 20mm\* Cabinet Size: 1480mm x 465mm x 400mm Cabinet Finish: White High Gloss Timber Top 40mm: Timber Ash Natural, Timber Oak Jacobean, Timber Ash Walnut Basin: Ceramic with Overflow Handle: Fingerpull Configuration: Four Soft Close Doors Set Includes: Vanity Cabinet, 2x Mirrors, Top (Optional), 2x Basins (Optional) Warranty: 2 Year Product Warranty

\*Selecting different options may change these dimensions, please refer to the specification images.

The Caprice is a stunning wall mounted vanity featuring 4 doors and twin round basins, which are ideal for a busy bathroom. The set also includes two mirrors. The stone top features offset tap holes so your taps can create an elegant offset tap look. It also includes a white bench top with a high gloss white finish. Two pencil edge mirrors are included in the set to create the ultimate space for two. The Caprice vanity will make your bathroom look fresh and modern. Get the designer look for less with this exclusive vanity set.