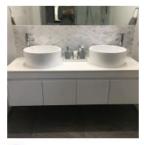

## **Caprice 1500 White Vanity**

SKU#: IS-2103

<del>\$510</del>

**BENCHTOP OPTION** 

Mirror Size: 500mm x 800mm (x2) Standard Basin Size: 420mm x 420mm x 170mm\* Standard Stone Size: 1500mm x 480mm x 20mm\* Cabinet Size: 1480mm x 465mm x 400mm Cabinet Finish: White High Gloss Timber Top 40mm: Timber Ash Natural, Timber Oak Jacobean, Timber Ash Walnut Basin: Ceramic with Overflow Handle: Fingerpull Configuration: Four Soft Close Doors Set Includes: Vanity Cabinet, 2x Mirrors, Top (Optional), 2x Basins (Optional) Warranty: 2 Year Product Warranty

\*Selecting different options may change these dimensions, please refer to the specification images.

The Caprice is a stunning wall mounted vanity featuring 4 doors and twin round basins, which are ideal for a busy bathroom. The set also includes two mirrors. The stone top features offset tap holes so your taps can create an elegant offset tap look. It also includes a white bench top with a high gloss white finish. Two pencil edge mirrors are included in the set to create the ultimate space for two. The Caprice vanity will make your bathroom look fresh and modern. Get the designer look for less with this exclusive vanity set.