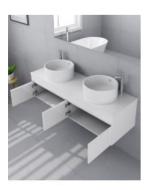

## **Caprice 1500 White Vanity**

SKU#: IS-2103

<del>\$510</del>

**BENCHTOP OPTION** 

Mirror Size: 500mm x 800mm (x2) Standard Basin Size: 420mm x 420mm x 170mm\* Standard Stone Size: 1500mm x 480mm x 20mm\* Cabinet Size: 1480mm x 465mm x 400mm Cabinet Finish: White High Gloss Timber Top 40mm: Timber Ash Natural, Timber Oak Jacobean, Timber Ash Walnut Basin: Ceramic with Overflow Handle: Fingerpull Configuration: Four Soft Close Doors Set Includes: Vanity Cabinet, 2x Mirrors, Top (Optional), 2x Basins (Optional) Warranty: 2 Year Product Warranty

\*Selecting different options may change these dimensions, please refer to the specification images.

The Caprice is a stunning wall mounted vanity featuring 4 doors and twin round basins, which are ideal for a busy bathroom. The set also includes two mirrors. The stone top features offset tap holes so your taps can create an elegant offset tap look. It also includes a white bench top with a high gloss white finish. Two pencil edge mirrors are included in the set to create the ultimate space for two. The Caprice vanity will make your bathroom look fresh and modern. Get the designer look for less with this exclusive vanity set.