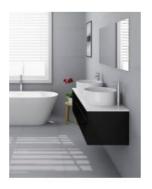

The Caprice is a stunning wall mounted vanity featuring 4 doors and twin round basins, which are ideal for a busy bathroom. The set also includes two mirrors. The stone top features offset tap holes so your taps can create an elegant offset tap look. It also includes a white bench top with a high gloss black finish. Two pencil edge mirrors are included in the set to create the ultimate space for two. The Caprice vanity will make your bathroom look fresh and modern. Get the designer look for less with this exclusive vanity set.

Taps and waste fittings shown in the photos are for illustration purposes only and are sold separately, add them to your order to complete your look.

<u>Bathroom</u>, <u>Vanities</u>, <u>Budget Vanities</u>, <u>1500mm Vanities</u>, <u>Black</u>, <u>Wall Mounted Vanities</u>, <u>Double Basin Vanities</u>, <u>Gloss</u>, <u>Black</u>, <u>Sale</u>