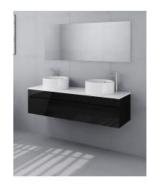

The Caprice is a stunning wall mounted vanity featuring 4 doors and twin round basins, which are ideal for a busy bathroom. The set also includes two mirrors. The stone top features offset tap holes so your taps can create an elegant offset tap look. It also includes a white bench top with a high gloss black finish. Two pencil edge mirrors are included in the set to create the ultimate space for two. The Caprice vanity will make your bathroom look fresh and modern. Get the designer look for less with this exclusive vanity set.