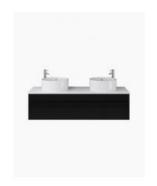

## **Caprice 1500 Black Vanity**

SKU#: IS-2104

From \$410

\$410

**BENCH TOP** 

**BASIN OPTION** 

Mirror Size: 500mm x 800mm (x2)

Standard Basin Size: 420mm x 420mm x 170mm\* Standard Stone Size: 1500mm x 480mm x 15mm\* Cabinet Size: 1500mm x 480mm x 415mm

Cabinet Finish: Black High Gloss

Stone Top Standard 15mm: White Pepper, Midnight Black Timber Top 40mm: Timber Ash Natural, Timber Oak Jacobean,

Timber Ash Walnut

Basin: Ceramic with Overflow

Handle: Fingerpull

Configuration: Four Soft Close Doors

Set Includes: Vanity Cabinet, 2x Mirrors, Top (Optional), 2x

Basins (Optional)

Warranty: 2 Year Product Warranty

\*Selecting different options may change these dimensions, please refer to the specification images.

The Caprice is a stunning wall mounted vanity featuring 4 doors and twin round basins, which are ideal for a busy bathroom. The set also includes two mirrors. The stone top features offset tap holes so your taps can create an elegant offset tap look. It also includes a white bench top with a high gloss black finish. Two pencil edge mirrors are included in the set to create the ultimate space for two. The Caprice vanity will make your bathroom look fresh and modern. Get the designer look for less with this exclusive vanity set.