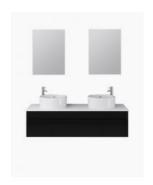

## **Caprice 1500 Black Vanity**

SKU#: IS-2104

From \$410

\$410

**BENCH TOP** 

**BASIN OPTION** 

Mirror Size: 500mm x 800mm (x2)

Standard Basin Size: 420mm x 420mm x 170mm\* Standard Stone Size: 1500mm x 480mm x 15mm\* Cabinet Size: 1500mm x 480mm x 415mm

The Caprice is a stunning wall mounted vanity featuring 4 doors and twin round basins, which are ideal for a busy bathroom. The set also includes two mirrors. The stone top features offset tap holes so your taps can create an elegant offset tap look. It also includes a white bench top with a high gloss black finish. Two pencil edge mirrors are included in the set to create the ultimate space for two. The Caprice vanity will make your bathroom look fresh and modern. Get the designer look for less with this exclusive vanity set.