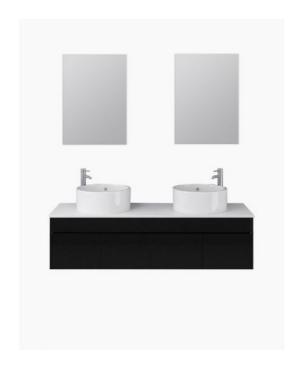

## **Caprice 1500 Black Vanity**

SKU#: IS-2104

From \$410

\$410

**BENCH TOP** 

**BASIN OPTION** 

Mirror Size: 500mm x 800mm (x2)

Standard Basin Size: 420mm x 420mm x 170mm\* Standard Stone Size: 1500mm x 480mm x 15mm\* Cabinet Size: 1500mm x 480mm x 415mm

The Caprice is a stunning wall mounted vanity featuring 4 doors and twin round basins, which are ideal for a busy bathroom. The set also includes two mirrors. The stone top features offset tap holes so your taps can create an elegant offset tap look. It also includes a white bench top with a high gloss black finish. Two pencil edge mirrors are included in the set to create the ultimate space for two. The Caprice vanity will make your bathroom look fresh and modern. Get the designer look for less with this exclusive vanity set.