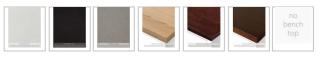

## **Caprice 1500 Black Vanity**

SKU#: IS-2104

From \$410

\$410

**BENCH TOP** 

**BASIN OPTION** 

Mirror Size: 500mm x 800mm (x2)

Standard Basin Size: 420mm x 420mm x 170mm\* Standard Stone Size: 1500mm x 480mm x 15mm\* Cabinet Size: 1500mm x 480mm x 415mm

Cabinet Finish: Black High Gloss

Stone Top Standard 15mm: White Pepper, Midnight Black Timber Top 40mm: Timber Ash Natural, Timber Oak Jacobean,

Timber Ash Walnut

Basin: Ceramic with Overflow

Handle: Fingerpull