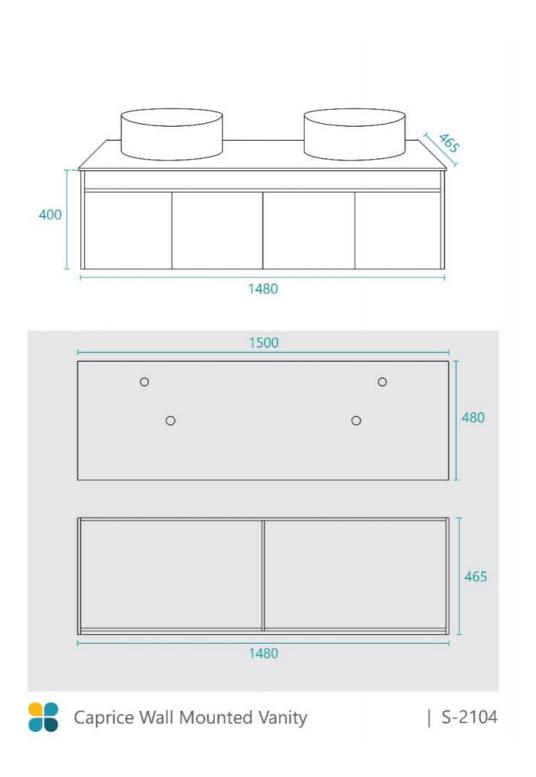

## **Caprice 1500 Black Vanity**

SKU#: IS-2104

From \$410

\$410

**BENCH TOP** 

**BASIN OPTION** 

Mirror Size: 500mm x 800mm (x2)

Standard Basin Size: 420mm x 420mm x 170mm\* Standard Stone Size: 1500mm x 480mm x 15mm\* Cabinet Size: 1500mm x 480mm x 415mm

Configuration: Four Soft Close Doors

Set Includes: Vanity Cabinet, 2x Mirrors, Top (Optional), 2x

Basins (Optional)

Warranty: 2 Year Product Warranty

\*Selecting different options may change these dimensions, please refer to the specification images.