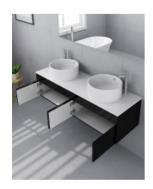

## **Caprice 1500 Black Vanity**

SKU#: IS-2104

From \$410

\$410

**BENCH TOP** 

**BASIN OPTION** 

Mirror Size: 500mm x 800mm (x2)

Standard Basin Size: 420mm x 420mm x 170mm\* Standard Stone Size: 1500mm x 480mm x 15mm\* Cabinet Size: 1500mm x 480mm x 415mm

Cabinet Finish: Black High Gloss

Stone Top Standard 15mm: White Pepper, Midnight Black Timber Top 40mm: Timber Ash Natural, Timber Oak Jacobean,

Timber Ash Walnut

Basin: Ceramic with Overflow

Handle: Fingerpull

Configuration: Four Soft Close Doors

Set Includes: Vanity Cabinet, 2x Mirrors, Top (Optional), 2x

Basins (Optional)

Warranty: 2 Year Product Warranty

\*Selecting different options may change these dimensions, please refer to the specification images.

The Caprice is a stunning wall mounted vanity featuring 4 doors and twin round basins, which are ideal for a busy bathroom. The set also includes two mirrors. The stone top features offset tap holes so your taps can create an elegant offset tap look. It also includes a white bench top with a high gloss black finish. Two pencil edge mirrors are included in the set to create the ultimate space for two. The Caprice vanity will make your bathroom look fresh and modern. Get the designer look for less with this exclusive vanity set.