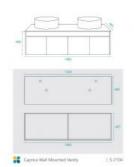

## **Caprice 1500 Black Vanity**

SKU#: IS-2104

From \$410

\$410

**BENCH TOP** 

**BASIN OPTION** 

Mirror Size: 500mm x 800mm (x2)

Standard Basin Size: 420mm x 420mm x 170mm\* Standard Stone Size: 1500mm x 480mm x 15mm\* Cabinet Size: 1500mm x 480mm x 415mm

Configuration: Four Soft Close Doors

Set Includes: Vanity Cabinet, 2x Mirrors, Top (Optional), 2x

Basins (Optional)

Warranty: 2 Year Product Warranty

\*Selecting different options may change these dimensions, please refer to the specification images.