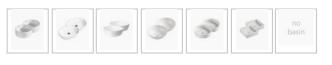

## **Caprice 1500 Black Vanity**

SKU#: IS-2104

From \$410

\$410

**BENCH TOP** 

**BASIN OPTION** 

Mirror Size: 500mm x 800mm (x2)

Standard Basin Size: 420mm x 420mm x 170mm\* Standard Stone Size: 1500mm x 480mm x 15mm\* Cabinet Size: 1500mm x 480mm x 415mm

Configuration: Four Soft Close Doors

Set Includes: Vanity Cabinet, 2x Mirrors, Top (Optional), 2x

Basins (Optional)

Warranty: 2 Year Product Warranty

\*Selecting different options may change these dimensions, please refer to the specification images.