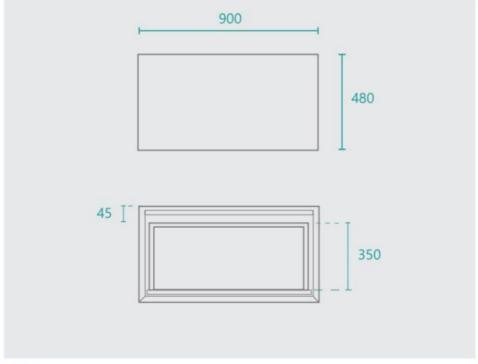

## Paloma 900 Solid Ash Walnut Wall Mounted Vanity

SKU#: J-2082

From **\$1,254** 

**BASIN OPTION** 

Basin Size: 465mm x 375mm x 120mm\* Cabinet Size: 900mm x 480mm x 550mm

Cabinet Finish: Ash with Walnut stain and white high gloss

Basin: Ceramic Handle: Push to Open

Hardware: Blum runners

Configuration: One push to open drawer Warranty: 1 Year Product Warranty

\*Selecting different options may change these dimensions, please refer to the specification images.