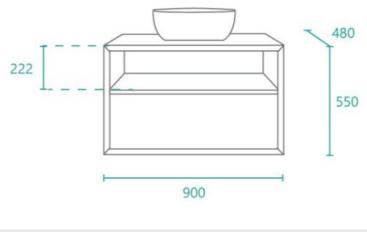

## Paloma 900 Solid Ash Walnut Wall Mounted Vanity

SKU#: J-2082

From **\$1,254** 

**BASIN OPTION** 

Basin Size: 465mm x 375mm x 120mm\* Cabinet Size: 900mm x 480mm x 550mm

Cabinet Finish: Ash with Walnut stain and white high gloss

Basin: Ceramic Handle: Push to Open

Hardware: Blum runners

Configuration: One push to open drawer Warranty: 1 Year Product Warranty

\*Selecting different options may change these dimensions, please refer to the specification images.