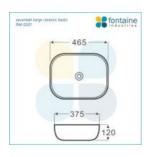

## Paloma 900 Solid Ash Walnut Wall Mounted Vanity

SKU#: J-2082

From **\$1,254** 

**BASIN OPTION** 

Basin Size: 465mm x 375mm x 120mm\* Cabinet Size: 900mm x 480mm x 550mm

Cabinet Finish: Ash with Walnut stain and white high gloss

Basin: Ceramic Handle: Push to Open

Hardware: Blum runners

Configuration: One push to open drawer Warranty: 1 Year Product Warranty

\*Selecting different options may change these dimensions, please refer to the specification images.