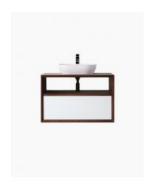

## Paloma 900 Solid Ash Walnut Wall Mounted Vanity

SKU#: J-2082

From **\$1,254** 

**BASIN OPTION** 

Basin Size: 465mm x 375mm x 120mm\* Cabinet Size: 900mm x 480mm x 550mm

Cabinet Finish: Ash with Walnut stain and white high gloss

The Paloma statement vanity is modern and geometric making it a beautifully unified piece for your bathroom. The premium Ash hardwood has been stained to achieve this classic Walnut colour. This vanity has excellent design and craftsmanship with blum runners and mitred edges. It is sleek and opens easily with push to open the drawers. Its unique design allows for a great way to display your towels or face washers on the shelf which makes it very easy to access a towel or face washer if you are in a rush or just want to use them for decoration. You won't find anything like this anywhere else at such a brilliant price! Tap and waste fittings shown in the photos are for illustration purposes only and are sold separately, add them to your order to complete your look.