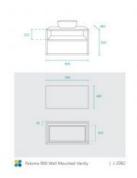

## Paloma 900 Solid Ash Walnut Wall Mounted Vanity

SKU#: J-2082

From **\$1,254** 

**BASIN OPTION** 

Basin Size: 465mm x 375mm x 120mm\* Cabinet Size: 900mm x 480mm x 550mm

Cabinet Finish: Ash with Walnut stain and white high gloss

Basin: Ceramic Handle: Push to Open

Hardware: Blum runners

Configuration: One push to open drawer Warranty: 1 Year Product Warranty

\*Selecting different options may change these dimensions, please refer to the specification images.