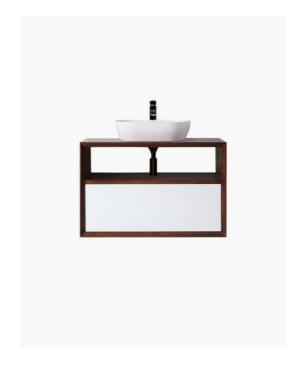

## Paloma 900 Solid Ash Walnut Wall Mounted Vanity

SKU#: J-2082

From **\$1,254** 

**BASIN OPTION** 

Basin Size: 465mm x 375mm x 120mm\* Cabinet Size: 900mm x 480mm x 550mm

Cabinet Finish: Ash with Walnut stain and white high gloss

The Paloma statement vanity is modern and geometric making it a beautifully unified piece for your bathroom. The premium Ash hardwood has been stained to achieve this classic Walnut colour. This vanity has excellent design and craftsmanship with blum runners and mitred edges. It is sleek and opens easily with push to open the drawers. Its unique design allows for a great way to display your towels or face washers on the shelf which makes it very easy to access a towel or face washer if you are in a rush or just want to use them for decoration. You won't find anything like this anywhere else at such a brilliant price! Tap and waste fittings shown in the photos are for illustration purposes only and are sold separately, add them to your order to complete your look.