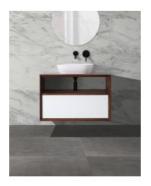

The Paloma statement vanity is modern and geometric making it a beautifully unified piece for your bathroom. The premium Ash hardwood has been stained to achieve this classic Walnut colour. This vanity has excellent design and craftsmanship with blum runners and mitred edges. It is sleek and opens easily with push to open the drawers. Its unique design allows for a great way to display your towels or face washers on the shelf which makes it very easy to access a towel or face washer if you are in a rush or just want to use them for decoration. You won't find anything like this anywhere else at such a brilliant price! Tap and waste fittings shown in the photos are for illustration purposes only and are sold separately, add them to your order to complete your look.