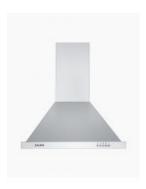

## **SALINI Canopy Rangehood 600**

SKU#: SRC-3332S

\$203.15

\$220

WARRANTY OPTIONS

Length: 600mm Width: 500mm

Height: 700-1080mm Finish: Stainless Steel

Configuration: 3 Speed, 750m3/h

Certification: AU Standard, SAA Compliant #SAA-161594-EA

Warranty: 2 Years Parts & Labour

The Salini Flute Canopy Rangehood is narrow in width, ideal for smaller kitchens or to align perfectly with your cooktop. The stainless steel finish is contemporary and looks impressive in any kitchen, providing a clean and modern style. It's modern design is influenced by a more traditional form, making this flute canopy hood fit perfectly into contemporary and traditional kitchen designs. Featuring 3 speeds and a height adjustable flute, this rangehood is easy to install and easy to use.