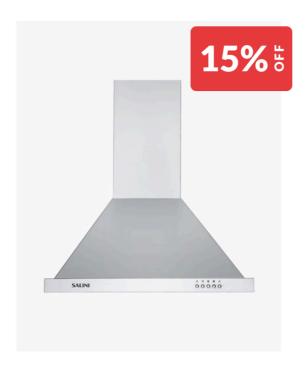

## **SALINI Canopy Rangehood 600**

SKU#: SRC-3332S

\$203.15

\$220

WARRANTY OPTIONS

Length: 600mm Width: 500mm

Height: 700-1080mm Finish: Stainless Steel

Configuration: 3 Speed, 750m3/h

Certification: AU Standard, SAA Compliant #SAA-161594-EA

Warranty: 2 Years Parts & Labour

The Salini Flute Canopy Rangehood is narrow in width, ideal for smaller kitchens or to align perfectly with your cooktop. The stainless steel finish is contemporary and looks impressive in any kitchen, providing a clean and modern style. It's modern design is influenced by a more traditional form, making this flute canopy hood fit perfectly into contemporary and traditional kitchen designs. Featuring 3 speeds and a height adjustable flute, this rangehood is easy to install and easy to use.