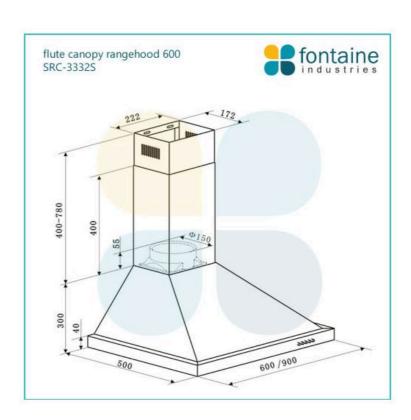

## **SALINI Canopy Rangehood 600**

SKU#: SRC-3332S

\$203.15

\$220

WARRANTY OPTIONS

Length: 600mm Width: 500mm

Height: 700-1080mm Finish: Stainless Steel

Configuration: 3 Speed, 750m3/h

Certification: AU Standard, SAA Compliant #SAA-161594-EA

Warranty: 2 Years Parts & Labour

The Salini Flute Canopy Rangehood is narrow in width, ideal for smaller kitchens or to align perfectly with your cooktop. The stainless steel finish is contemporary and looks impressive in any kitchen, providing a clean and modern style. It's modern design is influenced by a more traditional form, making this flute canopy hood fit perfectly into contemporary and traditional kitchen designs. Featuring 3 speeds and a height adjustable flute, this rangehood is easy to install and easy to use.