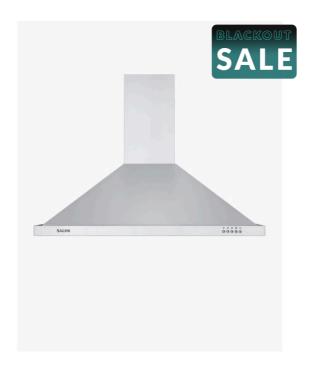

## **SALINI Canopy Rangehood 900**

SKU#: SRC-3335S

\$223.20

¢270

WARRANTY OPTIONS

Length: 900mm Width: 500mm Height: 700-1080mm

Finish: Stainless Steel

Configuration: 3 Speed, 750m3/h

Certification: AU Standard, SAA Compliant #SAA-161594-EA

Warranty: 2 Years Parts & Labour

The Salini Canopy Rangehood is impressive in design, with a contemporary stainless steel finish, this rangehood adds that professional look to your kitchen. It's modern design is influenced by a more traditional form, making this flute canopy hood fit perfectly into contemporary and traditional kitchen designs. Featuring 3 speeds and a height adjustable flute, this rangehood can be installed to a height that suites you. 900mm wide in depth, this rangehood suits larger cooktops or your design style.