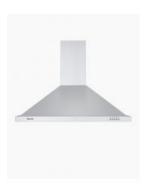

## **SALINI Canopy Rangehood 900**

SKU#: SRC-3335S

\$223.20

¢270

WARRANTY OPTIONS

Length: 900mm Width: 500mm Height: 700-1080mm

Finish: Stainless Steel

Configuration: 3 Speed, 750m3/h

Certification: AU Standard, SAA Compliant #SAA-161594-EA

Warranty: 2 Years Parts & Labour

The Salini Canopy Rangehood is impressive in design, with a contemporary stainless steel finish, this rangehood adds that professional look to your kitchen. It's modern design is influenced by a more traditional form, making this flute canopy hood fit perfectly into contemporary and traditional kitchen designs. Featuring 3 speeds and a height adjustable flute, this rangehood can be installed to a height that suites you. 900mm wide in depth, this rangehood suits larger cooktops or your design style.