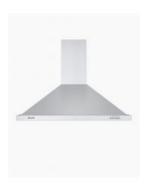

## **SALINI Canopy Rangehood 900**

SKU#: SRC-3335S

\$223.20

¢270

WARRANTY OPTIONS

Length: 900mm Width: 500mm Height: 700-1080mm

Finish: Stainless Steel

Configuration: 3 Speed, 750m3/h

Certification: AU Standard, SAA Compliant #SAA-161594-EA

Warranty: 2 Years Parts & Labour

The Salini Canopy Rangehood is impressive in design, with a contemporary stainless steel finish, this rangehood adds that professional look to your kitchen. It's modern design is influenced by a more traditional form, making this flute canopy hood fit perfectly into contemporary and traditional kitchen designs. Featuring 3 speeds and a height adjustable flute, this rangehood can be installed to a height that suites you. 900mm wide in depth, this rangehood suits larger cooktops or your design style.