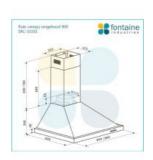

## **SALINI Canopy Rangehood 900**

SKU#: SRC-3335S

\$223.20

¢270

WARRANTY OPTIONS

Length: 900mm Width: 500mm Height: 700-1080mm

Finish: Stainless Steel

Configuration: 3 Speed, 750m3/h