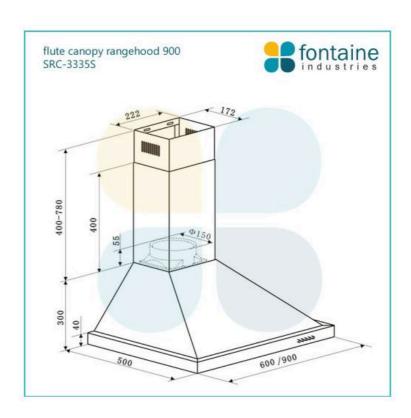

## **SALINI Canopy Rangehood 900**

SKU#: SRC-3335S

\$223.20

¢270

WARRANTY OPTIONS

Length: 900mm Width: 500mm Height: 700-1080mm

Finish: Stainless Steel

Configuration: 3 Speed, 750m3/h

Certification: AU Standard, SAA Compliant #SAA-161594-EA

Warranty: 2 Years Parts & Labour

The Salini Canopy Rangehood is impressive in design, with a contemporary stainless steel finish, this rangehood adds that professional look to your kitchen. It's modern design is influenced by a more traditional form, making this flute canopy hood fit perfectly into contemporary and traditional kitchen designs. Featuring 3 speeds and a height adjustable flute, this rangehood can be installed to a height that suites you. 900mm wide in depth, this rangehood suits larger cooktops or your design style.