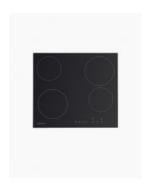

## **SALINI Ceramic Cooktop**

SKU#: SCC-4602B

\$319.20

\$200

**WARRANTY OPTIONS** 

Length: 580mm Width: 510mm Height: 50mm

Cutout Dimensions: 560mm x 490mm x 50mm

Finish: Black Tempered Glass

Configuration: Ceramic, Electrical 4 Zone 2\*1200W +

2\*1800W

Certification: AU Standard, SAA Compliant #SAA-161595-EA

Warranty: 2 Years Parts & Labour

The Salini Ceramic Cooktop features 4 cooking zones, full touch control and the black glass Salini signature look. Modern and streamlined, this ceramic cooktop is practical and stylish, with the additional features of a residual heat indicator, timer function and a safety lock.