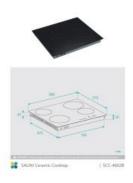

## **SALINI Ceramic Cooktop**

SKU#: SCC-4602B

\$319.20

\$200

**WARRANTY OPTIONS** 

Length: 580mm Width: 510mm Height: 50mm

Cutout Dimensions: 560mm x 490mm x 50mm

Finish: Black Tempered Glass

Configuration: Ceramic, Electrical 4 Zone 2\*1200W +

2\*1800W

Certification: AU Standard, SAA Compliant #SAA-161595-EA

Warranty: 2 Years Parts & Labour

The Salini Ceramic Cooktop features 4 cooking zones, full touch control and the black glass Salini signature look. Modern and streamlined, this ceramic cooktop is practical and stylish, with the additional features of a residual heat indicator, timer function and a safety lock.