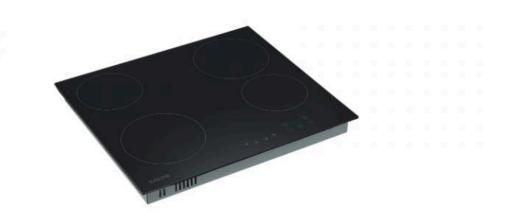

## **SALINI Ceramic Cooktop**

SKU#: SCC-4602B

\$319.20

\$200

**WARRANTY OPTIONS** 

Length: 580mm Width: 510mm Height: 50mm

Cutout Dimensions: 560mm x 490mm x 50mm

Finish: Black Tempered Glass

Configuration: Ceramic, Electrical 4 Zone 2\*1200W +

2\*1800W

Certification: AU Standard, SAA Compliant #SAA-161595-EA

Warranty: 2 Years Parts & Labour

The Salini Ceramic Cooktop features 4 cooking zones, full touch control and the black glass Salini signature look. Modern and streamlined, this ceramic cooktop is practical and stylish, with the additional features of a residual heat indicator, timer function and a safety lock.