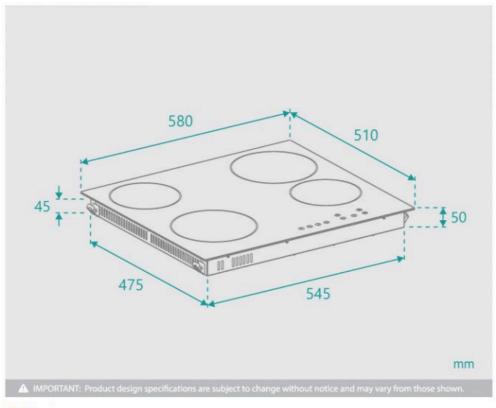

## **SALINI Ceramic Cooktop**

SKU#: SCC-4602B

\$319.20

\$200

**WARRANTY OPTIONS** 

Length: 580mm Width: 510mm Height: 50mm

Cutout Dimensions: 560mm x 490mm x 50mm

Finish: Black Tempered Glass