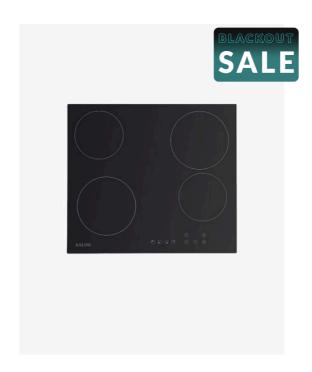

## **SALINI Ceramic Cooktop**

SKU#: SCC-4602B

\$319.20

\$200

**WARRANTY OPTIONS** 

Length: 580mm Width: 510mm Height: 50mm

Cutout Dimensions: 560mm x 490mm x 50mm

Finish: Black Tempered Glass

Configuration: Ceramic, Electrical 4 Zone 2\*1200W +

2\*1800W

Certification: AU Standard, SAA Compliant #SAA-161595-EA

Warranty: 2 Years Parts & Labour

The Salini Ceramic Cooktop features 4 cooking zones, full touch control and the black glass Salini signature look. Modern and streamlined, this ceramic cooktop is practical and stylish, with the additional features of a residual heat indicator, timer function and a safety lock.