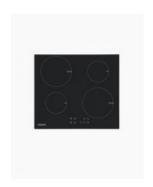

## **SALINI Induction Cooktop**

SKU#: SCI-4052B

\$395.85

\$600

**WARRANTY OPTIONS** 

Length: 580mm Width: 510mm Height: 65mm

Cutout Dimensions: 560mm x 490mm x 100mm

Finish: Black Tempered Glass

Configuration: Induction, Electrical 4 Zone 2\*2000W +

2\*1500W

Certification: AU Standard, SAA Compliant #GMA-500932-

EΑ

Warranty: 2 Years Parts & Labour

The Salini Induction Cooktop incorporates the latest technology in kitchen safety, allowing the 4 cooking zones to remain cool to the touch as heat is transferred into the pots and pans when they are placed on the cooktop. Also featuring the Salini signature style with black glass and digital display, the Induction cooktop features a timer and child lock for additional safety.