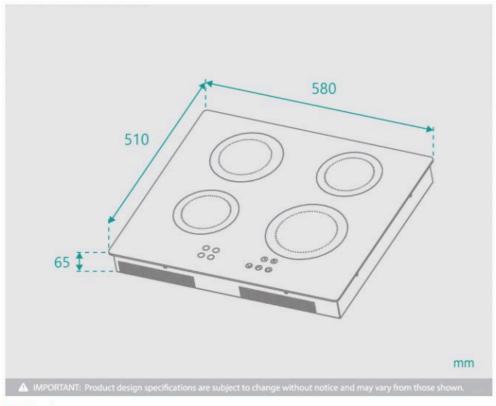

## **SALINI Induction Cooktop**

SKU#: SCI-4052B

\$395.85

\$600

**WARRANTY OPTIONS** 

Length: 580mm Width: 510mm Height: 65mm

Cutout Dimensions: 560mm x 490mm x 100mm

Finish: Black Tempered Glass