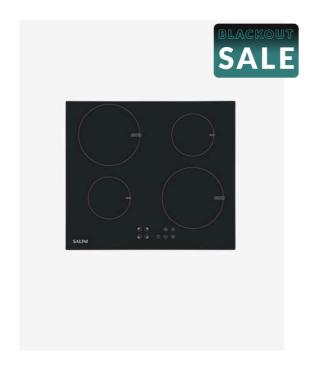

## **SALINI Induction Cooktop**

SKU#: SCI-4052B

\$395.85

\$600

**WARRANTY OPTIONS** 

Length: 580mm Width: 510mm Height: 65mm

Cutout Dimensions: 560mm x 490mm x 100mm

Finish: Black Tempered Glass

Configuration: Induction, Electrical 4 Zone 2\*2000W +

2\*1500W

Certification: AU Standard, SAA Compliant #GMA-500932-

EΑ

Warranty: 2 Years Parts & Labour

The Salini Induction Cooktop incorporates the latest technology in kitchen safety, allowing the 4 cooking zones to remain cool to the touch as heat is transferred into the pots and pans when they are placed on the cooktop. Also featuring the Salini signature style with black glass and digital display, the Induction cooktop features a timer and child lock for additional safety.