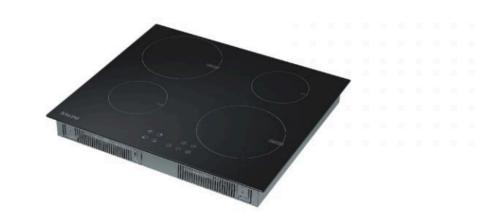

Configuration: Induction, Electrical 4 Zone 2\*2000W +

2\*1500W

Certification: AU Standard, SAA Compliant #GMA-500932-

EΑ

Warranty: 2 Years Parts & Labour

The Salini Induction Cooktop incorporates the latest technology in kitchen safety, allowing the 4 cooking zones to remain cool to the touch as heat is transferred into the pots and pans when they are placed on the cooktop. Also featuring the Salini signature style with black glass and digital display, the Induction cooktop features a timer and child lock for additional safety.