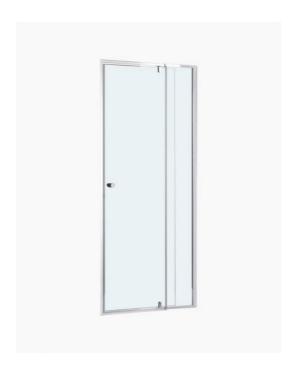

## Lorna Wall to Wall Frame Shower Screen 760-860mm

SKU#: S-2531

## \$269

To Suit: Our 900x900 base (can be installed without base)

Actual Size: 760-860x1900mm

Glass Thickness: 6mm Toughened Glass

Door Placement: As seen on picture or inverted

Hardware: Stainless Steel

Frame: Aluminium Streamlined Frame Certification: AS2208 Certificate Warranty: 7 Year Product Warranty

The Lorna Wall to Wall shower screen provides a sleek frameless door with a durable frame to support the enclosure. Another wonderful benefit of the Wall to Wall frame shower screen is that while offering a modern appeal it is also easier to clean than a completely framed screen, with fewer nooks and crannies for mould and soap scum to build as it is fully framed. The 6mm toughened glass offers a clean finish that completes any bathroom style. This shower screen allows for the width to be adjustable, which makes this easy to install in the most difficult cases.