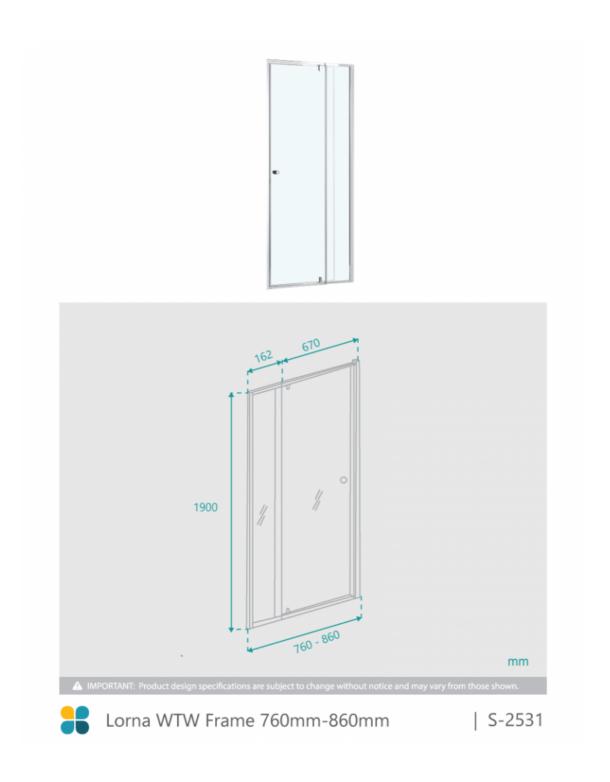

## Lorna Wall to Wall Frame Shower Screen 760-860mm

SKU#: S-2531

## \$269

To Suit: Our 900x900 base (can be installed without base)

Actual Size: 760-860x1900mm

Glass Thickness: 6mm Toughened Glass

Door Placement: As seen on picture or inverted

Hardware: Stainless Steel

Frame: Aluminium Streamlined Frame Certification: AS2208 Certificate Warranty: 7 Year Product Warranty

The Lorna Wall to Wall shower screen provides a sleek frameless door with a durable frame to support the enclosure. Another wonderful benefit of the Wall to Wall frame shower screen is that while offering a modern appeal it is also easier to clean than a completely framed screen, with fewer nooks and crannies for mould and soap scum to build as it is fully framed. The 6mm toughened glass offers a clean finish that completes any bathroom style. This shower screen allows for the width to be adjustable, which makes this easy to install in the most difficult cases.