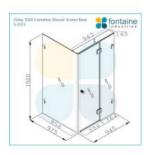

## Oxley Frameless Shower Screen 1000mm for Base

SKU#: S-2573

\$407.20

¢500

HARDWARE COLOUR OPTION

SHOWER HANDLE OPTION

To Suit: Our 1000x1000mm base (can be installed without

base)

Actual Size: 945x975x1900mm

Glass Thickness: 10mm Toughened Glass Door Placement: As seen on picture or inverted

Hardware: Stainless Steel

Frame: Frameless

Certification: AS2208 Certificate Warranty: 7 Year Product Warranty