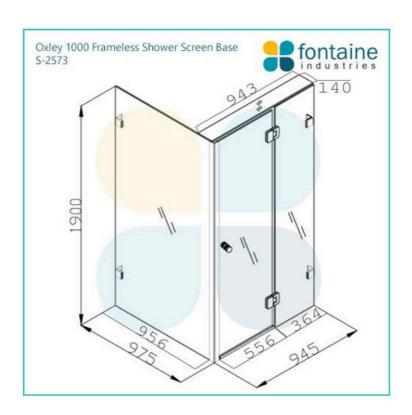

## Oxley Frameless Shower Screen 1000mm for Base

SKU#: S-2573

\$407.20

¢500

HARDWARE COLOUR OPTION

SHOWER HANDLE OPTION

To Suit: Our 1000x1000mm base (can be installed without

base)

Actual Size: 945x975x1900mm

Glass Thickness: 10mm Toughened Glass Door Placement: As seen on picture or inverted

Hardware: Stainless Steel

Frame: Frameless

Certification: AS2208 Certificate Warranty: 7 Year Product Warranty