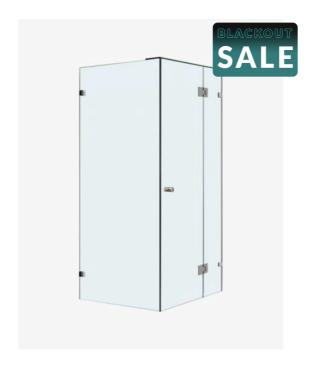

## Oxley Frameless Shower Screen 1000mm for Base

SKU#: S-2573

\$407.20

¢500

HARDWARE COLOUR OPTION

SHOWER HANDLE OPTION

To Suit: Our 1000x1000mm base (can be installed without

base)

Actual Size: 945x975x1900mm

Glass Thickness: 10mm Toughened Glass Door Placement: As seen on picture or inverted

Hardware: Stainless Steel

Frame: Frameless

Certification: AS2208 Certificate Warranty: 7 Year Product Warranty

The Oxley Frameless shower screen is the ultimate look of luxury and style. The frameless design creates a clean modern look which allows attention to be drawn towards other feature pieces such as a freestanding bath or tile design. Another benefit of a frameless shower screen is that they're easier to clean with fewer crevices for soap scum and mould to grow. The large 1000 screen will provide you with that extravagant walk in appearance. Made from 10mm toughened glass your shower not only has a clean finish, but is designed to reduce the potential for water leakage with the installation of the seals provided.