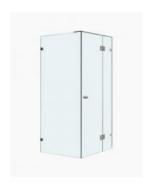

## Oxley Frameless Shower Screen 1000mm for Base

SKU#: S-2573

\$407.20

¢500

HARDWARE COLOUR OPTION

SHOWER HANDLE OPTION

To Suit: Our 1000x1000mm base (can be installed without

base)

Actual Size: 945x975x1900mm

Glass Thickness: 10mm Toughened Glass Door Placement: As seen on picture or inverted

Hardware: Stainless Steel

Frame: Frameless

Certification: AS2208 Certificate Warranty: 7 Year Product Warranty

The Oxley Frameless shower screen is the ultimate look of luxury and style. The frameless design creates a clean modern look which allows attention to be drawn towards other feature pieces such as a freestanding bath or tile design. Another benefit of a frameless shower screen is that they're easier to clean with fewer crevices for soap scum and mould to grow. The large 1000 screen will provide you with that extravagant walk in appearance. Made from 10mm toughened glass your shower not only has a clean finish, but is designed to reduce the potential for water leakage with the installation of the seals provided.