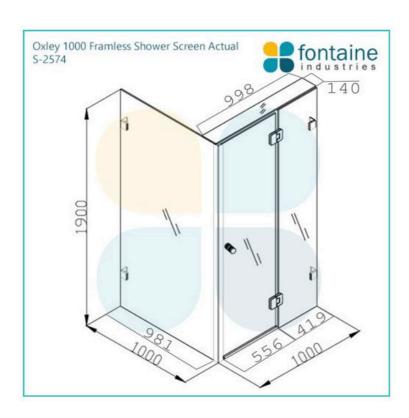

## Oxley Frameless Shower Screen 1000mm Actual

SKU#: S-2574

\$423.20

¢520

HARDWARE COLOUR OPTION

SHOWER HANDLE OPTION

To Suit: Installation without a shower base

Actual Size: 1000x1000x1900mm

Glass Thickness: 10mm Toughened Glass

Door Placement: As seen on picture or inverted

Hardware: Stainless Steel

Frame: Frameless

Certification: AS2208 Certificate Warranty: 7 Year Product Warranty

Get the latest frameless look for your new shower room by installing your shower screen directly onto the tiled floor, leaving your room feeling more open and appearing more spacious. Made from 10mm toughened glass your shower not only has a clean finish that is easy to clean, but this set comes with seals designed to make the shower screen watertight. The discreet door handle provides all the functionality and elegance desired. The actual installed size of this product is  $1000 \times 1000 \times 1000 \times 1900 \text{mm}$  typically used for installation without a shower base (instead of a smaller shower screen to fit a  $1000 \times 1000 \times 1900 \text{mm}$  typically used model that can be installed onto a shower base. Purchase tapware and accessories in store to complete your look.