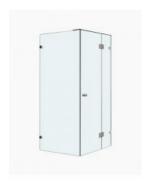

## Oxley Frameless Shower Screen 1000mm Actual

SKU#: S-2574

\$423.20

¢520

HARDWARE COLOUR OPTION

SHOWER HANDLE OPTION

To Suit: Installation without a shower base

Actual Size: 1000x1000x1900mm

Glass Thickness: 10mm Toughened Glass

Door Placement: As seen on picture or inverted

Hardware: Stainless Steel

Frame: Frameless

Certification: AS2208 Certificate Warranty: 7 Year Product Warranty

Get the latest frameless look for your new shower room by installing your shower screen directly onto the tiled floor, leaving your room feeling more open and appearing more spacious. Made from 10mm toughened glass your shower not only has a clean finish that is easy to clean, but this set comes with seals designed to make the shower screen watertight. The discreet door handle provides all the functionality and elegance desired. The actual installed size of this product is  $1000 \times 1000 \times 1000 \times 1900 \text{mm}$  typically used for installation without a shower base (instead of a smaller shower screen to fit a  $1000 \times 1000 \times 1900 \text{mm}$  typically used model that can be installed onto a shower base. Purchase tapware and accessories in store to complete your look.

Shower fittings shown in the photos are for illustration purposes only and are sold separately, add them to your order to complete your look.