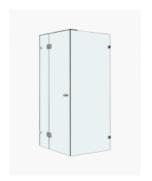

## Oxley Frameless Shower Screen 1000mm Actual

SKU#: S-2574

\$423.20

¢520

HARDWARE COLOUR OPTION

SHOWER HANDLE OPTION

To Suit: Installation without a shower base

Actual Size: 1000x1000x1900mm

Glass Thickness: 10mm Toughened Glass

Door Placement: As seen on picture or inverted

Hardware: Stainless Steel

Frame: Frameless

Certification: AS2208 Certificate Warranty: 7 Year Product Warranty

Get the latest frameless look for your new shower room by installing your shower screen directly onto the tiled floor, leaving your room feeling more open and appearing more spacious. Made from 10mm toughened glass your shower not only has a clean finish that is easy to clean, but this set comes with seals designed to make the shower screen watertight. The discreet door handle provides all the functionality and elegance desired. The actual installed size of this product is  $1000 \times 1000 \times 1000 \times 1900 \text{mm}$  typically used for installation without a shower base (instead of a smaller shower screen to fit a  $1000 \times 1000 \times 1900 \text{mm}$  typically used model that can be installed onto a shower base. Purchase tapware and accessories in store to complete your look.