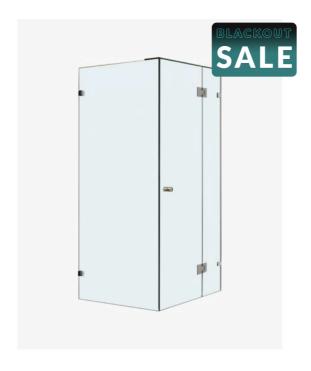

## Oxley Frameless Shower Screen 1000mm Actual

SKU#: S-2574

\$423.20

¢520

HARDWARE COLOUR OPTION

SHOWER HANDLE OPTION

To Suit: Installation without a shower base

Actual Size: 1000x1000x1900mm

Glass Thickness: 10mm Toughened Glass

Door Placement: As seen on picture or inverted

Hardware: Stainless Steel

Frame: Frameless

Certification: AS2208 Certificate Warranty: 7 Year Product Warranty

Get the latest frameless look for your new shower room by installing your shower screen directly onto the tiled floor, leaving your room feeling more open and appearing more spacious. Made from 10mm toughened glass your shower not only has a clean finish that is easy to clean, but this set comes with seals designed to make the shower screen watertight. The discreet door handle provides all the functionality and elegance desired. The actual installed size of this product is  $1000 \times 1000 \times 1000 \times 1900 \text{mm}$  typically used for installation without a shower base (instead of a smaller shower screen to fit a  $1000 \times 1000 \times 1900 \text{mm}$  typically used model that can be installed onto a shower base. Purchase tapware and accessories in store to complete your look.