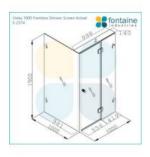

## Oxley Frameless Shower Screen 1000mm Actual

SKU#: S-2574

\$423.20

¢520

HARDWARE COLOUR OPTION

SHOWER HANDLE OPTION

To Suit: Installation without a shower base

Actual Size: 1000x1000x1900mm

Glass Thickness: 10mm Toughened Glass

Door Placement: As seen on picture or inverted

Hardware: Stainless Steel

Frame: Frameless

Certification: AS2208 Certificate Warranty: 7 Year Product Warranty

Get the latest frameless look for your new shower room by installing your shower screen directly onto the tiled floor, leaving your room feeling more open and appearing more spacious. Made from 10mm toughened glass your shower not only has a clean finish that is easy to clean, but this set comes with seals designed to make the shower screen watertight. The discreet door handle provides all the functionality and elegance desired. The actual installed size of this product is  $1000 \times 1000 \times 1000 \times 1900 \text{mm}$  typically used for installation without a shower base (instead of a smaller shower screen to fit a  $1000 \times 1000 \times 1900 \text{mm}$  typically used model that can be installed onto a shower base. Purchase tapware and accessories in store to complete your look.