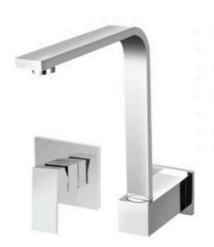

## Sebastian Swivel Wall Spout & Mixer Set

SKU#: S-3086

## \$123

Total Height: 262mm Spout Height: 213.5mm Spout Length/Reach: 285mm

Handle Backplate Size: 110mm x 110mm

Construction: Brass Finish: Chrome Finish Cartridge: 35mm Ceramic

Accreditation: AU Standard, WELS 7.5L/Min 4 Star and

Watermark

Warranty: 7 Year Product Warranty

This modern square swivel wall spout & mixer set makes for a practical and beautiful upgrade for your sink. The straight lines, geometric shapes and single mixer present a perfect minimalistic asymmetrical aesthetic that will bring dynamic to your modern bathroom or kitchen design. Featuring a thick and luxury solid brass construction, this set is sturdy and reliable. The large swivel spout would be ideal over a larger sink and can be moved to the side to easily access the whole sink, making this an excellent option for kitchen, laundry or basin sinks. The single mixer configuration is flexible that can be installed on either side of the spout and easily pulled to use by one hand.