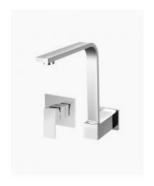

## Sebastian Swivel Wall Spout & Mixer Set

SKU#: S-3086

## \$123

Total Height: 262mm Spout Height: 213.5mm Spout Length/Reach: 285mm

Handle Backplate Size: 110mm x 110mm

Construction: Brass Finish: Chrome Finish Cartridge: 35mm Ceramic

Accreditation: AU Standard, WELS 7.5L/Min 4 Star and

Watermark

Warranty: 7 Year Product Warranty

This modern square swivel wall spout & mixer set makes for a practical and beautiful upgrade for your sink. The straight lines, geometric shapes and single mixer present a perfect minimalistic asymmetrical aesthetic that will bring dynamic to your modern bathroom or kitchen design. Featuring a thick and luxury solid brass construction, this set is sturdy and reliable. The large swivel spout would be ideal over a larger sink and can be moved to the side to easily access the whole sink, making this an excellent option for kitchen, laundry or basin sinks. The single mixer configuration is flexible that can be installed on either side of the spout and easily pulled to use by one hand.