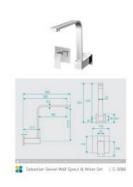

## \$123

Total Height: 262mm Spout Height: 213.5mm Spout Length/Reach: 285mm

Handle Backplate Size: 110mm x 110mm

Construction: Brass Finish: Chrome Finish Cartridge: 35mm Ceramic

Accreditation: AU Standard, WELS 7.5L/Min 4 Star and

View our store to find a <u>basin</u>, <u>mirror</u> or our <u>other accessories</u> for your bathroom and save on combined delivery.

See listing image for measurement specification.

==

Sebastian Swivel Wall Spout & Mixer Set