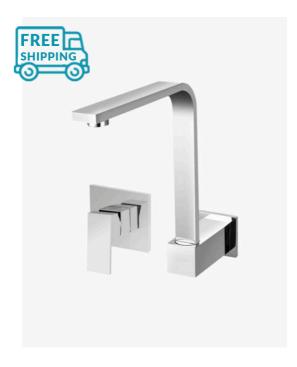

## Sebastian Swivel Wall Spout & Mixer Set

SKU#: S-3086

## \$123

Total Height: 262mm Spout Height: 213.5mm Spout Length/Reach: 285mm

Handle Backplate Size: 110mm x 110mm

Construction: Brass Finish: Chrome Finish Cartridge: 35mm Ceramic

Accreditation: AU Standard, WELS 7.5L/Min 4 Star and

Watermark

Warranty: 7 Year Product Warranty

This modern square swivel wall spout & mixer set makes for a practical and beautiful upgrade for your sink. The straight lines, geometric shapes and single mixer present a perfect minimalistic asymmetrical aesthetic that will bring dynamic to your modern bathroom or kitchen design. Featuring a thick and luxury solid brass construction, this set is sturdy and reliable. The large swivel spout would be ideal over a larger sink and can be moved to the side to easily access the whole sink, making this an excellent option for kitchen, laundry or basin sinks. The single mixer configuration is flexible that can be installed on either side of the spout and easily pulled to use by one hand.