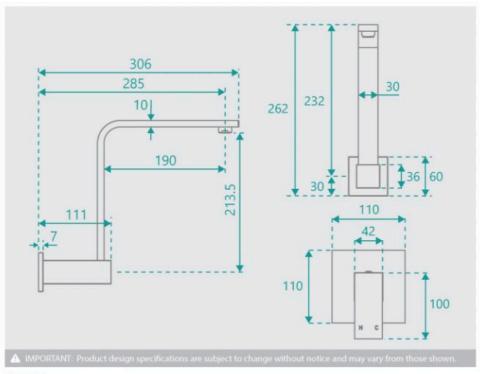

## \$123

Total Height: 262mm Spout Height: 213.5mm Spout Length/Reach: 285mm

Handle Backplate Size: 110mm x 110mm

Construction: Brass Finish: Chrome Finish Cartridge: 35mm Ceramic

Accreditation: AU Standard, WELS 7.5L/Min 4 Star and

Watermark

Warranty: 7 Year Product Warranty

This modern square swivel wall spout & mixer set makes for a practical and beautiful upgrade for your sink. The straight lines, geometric shapes and single mixer present a perfect minimalistic asymmetrical aesthetic that will bring dynamic to your modern bathroom or kitchen design. Featuring a thick and luxury solid brass construction, this set is sturdy and reliable. The large swivel spout would be ideal over a larger sink and can be moved to the side to easily access the whole sink, making this an excellent option for kitchen, laundry or basin sinks. The single mixer configuration is flexible that can be installed on either side of the spout and easily pulled to use by one hand.