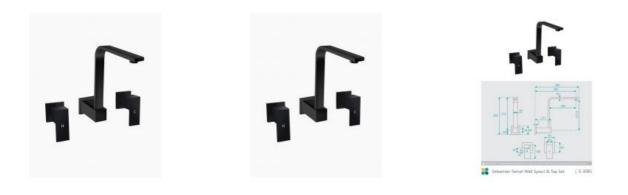

## Sebastian Swivel Wall Spout & Tap Set Black

SKU#: S-3085

This matte black modern square swivel wall spout & tap set makes for a practical and beautiful upgrade for your sink. The matte black finish accentuates the straight lines and geometric shapes that present a perfect minimalistic symmetrical aesthetic. The perfectly balanced contemporary design will instantly level up the luxury feeling of your bathroom or kitchen. The large swivel spout would be ideal over a larger sink. It can be moved to the side to easily access the whole sink, making it an excellent option for kitchen, laundry or basin sinks. The mixier taps feature a thick and luxious solid brass construction that is reliable yet easy to use.