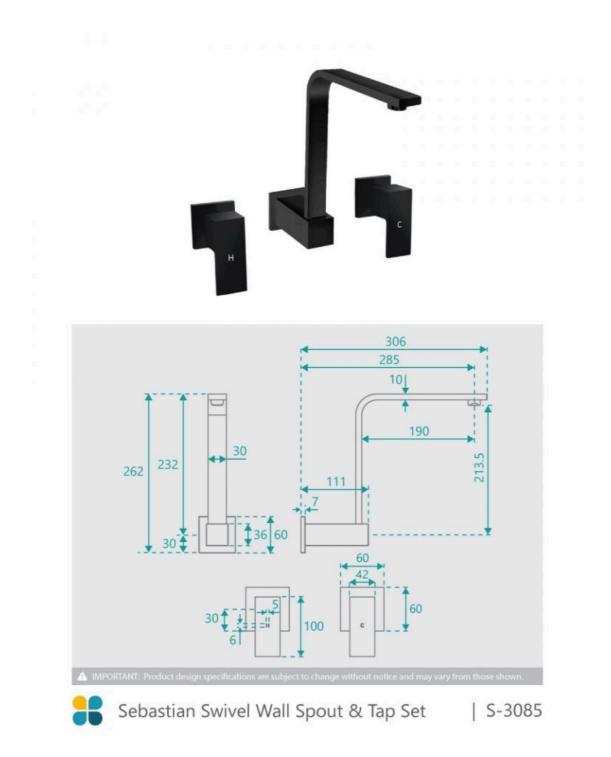

## <u>\$248</u>

Total Height: 262mm Spout Height: 213.5mm Spout Length/Reach: 285mm Backplate Height: 60mm Backplate Width: 60mm Handle Height: 100mm Handle Backplate Height: 60mm Handle Backplate Height: 60mm Construction: Brass Finish: Matte Black Accreditation: AU Standard, WELS 7.5L/Min 4 Star and Watermark Warranty: 7 Year Product Warranty

View our store to find a basin, mirror or our other accessories for your bathroom and save on combined delivery.

See listing image for measurement specification.

IMPORTANT: Detail shown are as listed on the date of print & may change without notice. Detail may contain technical inaccuracies or typographical errors