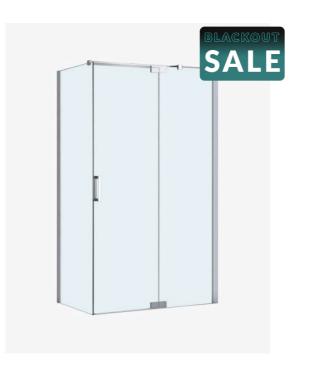

## Hilton Semi Frameless Shower Screen 1200mm

SKU#: S-2540

\$527.20

<del>\$659</del>

To suit: Our 1200x900mm base (can be installed without base) Actual size: 1160x860x1900mm Glass Thickness: 8mm Toughened Glass Door Placement: As seen on picture or inverted Hardware: Stainless Steel Frame: Semi Frameless Certification: AS2208 Certificate Warranty: 7 Year Product Warranty

By using channels instead of brackets it creates a finer overall look, without compromising functionality. This shower screen is designed to be installed with a base is the ultimate modern look. The Hilton screen features a double sided handle which is really easy to use both inside and out, no more slipping wet handle! It is extremely easy for elderly people, children and in between to use. Due to the sleek design it is easier to clean and looks fantastic.

Shower base and other fittings shown in the photos are for illustration purposes only and are sold separately, add them to your order to complete your look.

\*\*This screen is designed smaller to allow for a variety of finishes & to fit into appropriate shower base. Please ensure that your installer takes into consideration checkout, sheeting, tile thickness, glue etc to ensure a compatible fit with your selected finishes & base.