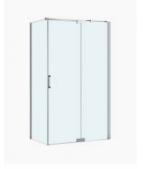

## Hilton Semi Frameless Shower Screen 1200mm

SKU#: S-2540

\$527.20

<del>\$659</del>

To suit: Our 1200x900mm base (can be installed without base) Actual size: 1160x860x1900mm Glass Thickness: 8mm Toughened Glass Door Placement: As seen on picture or inverted Hardware: Stainless Steel Frame: Semi Frameless Certification: AS2208 Certificate Warranty: 7 Year Product Warranty

By using channels instead of brackets it creates a finer overall look, without compromising functionality. This shower screen is designed to be installed with a base is the ultimate modern look. The Hilton screen features a double sided handle which is really easy to use both inside and out, no more slipping wet handle! It is extremely easy for elderly people, children and in between to use. Due to the sleek design it is easier to clean and looks fantastic.

Shower base and other fittings shown in the photos are for illustration purposes only and are sold separately, add them to your order to complete your look.

\*\*This screen is designed smaller to allow for a variety of finishes & to fit into appropriate shower base. Please ensure that your installer takes into consideration checkout, sheeting, tile thickness, glue etc to ensure a compatible fit with your selected finishes & base.