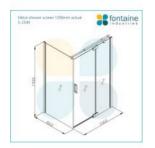

## Hilton Semi Frameless Shower Screen 1200mm

SKU#: S-2540

\$527.20

<del>\$659</del>

To suit: Our 1200x900mm base (can be installed without base) Actual size: 1160x860x1900mm Glass Thickness: 8mm Toughened Glass Door Placement: As seen on picture or inverted Hardware: Stainless Steel Frame: Semi Frameless Certification: AS2208 Certificate Warranty: 7 Year Product Warranty

By using channels instead of brackets it creates a finer overall look, without compromising functionality. This shower screen is designed to be installed with a base is the ultimate modern look. The Hilton screen features a double sided handle which is really easy to use both inside and out, no more slipping wet handle! It is extremely easy for elderly people, children and in between to use. Due to the sleek design it is easier to clean and looks fantastic.