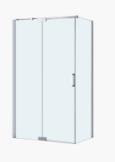

## Hilton Semi Frameless Shower Screen 1200mm

SKU#: S-2540

\$527.20

<del>\$659</del>

To suit: Our 1200x900mm base (can be installed without base) Actual size: 1160x860x1900mm Glass Thickness: 8mm Toughened Glass Door Placement: As seen on picture or inverted Hardware: Stainless Steel Frame: Semi Frameless Certification: AS2208 Certificate Warranty: 7 Year Product Warranty

By using channels instead of brackets it creates a finer overall look, without compromising functionality. This shower screen is designed to be installed with a base is the ultimate modern look. The Hilton screen features a double sided handle which is really easy to use both inside and out, no more slipping wet handle! It is extremely easy for elderly people, children and in between to use. Due to the sleek design it is easier to clean and looks fantastic.

Shower base and other fittings shown in the photos are for illustration purposes only and are sold separately, add them to your order to complete your look.

\*\*This screen is designed smaller to allow for a variety of finishes & to fit into appropriate shower base. Please ensure that your installer takes into consideration checkout, sheeting, tile thickness, glue etc to ensure a compatible fit with your selected finishes & base.