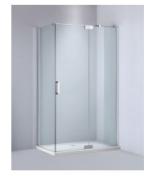

## Hilton Semi Frameless Shower Screen 1200mm

SKU#: S-2540

\$527.20

<del>\$659</del>

To suit: Our 1200x900mm base (can be installed without base) Actual size: 1160x860x1900mm Glass Thickness: 8mm Toughened Glass Door Placement: As seen on picture or inverted Hardware: Stainless Steel Frame: Semi Frameless Certification: AS2208 Certificate Warranty: 7 Year Product Warranty

By using channels instead of brackets it creates a finer overall look, without compromising functionality. This shower screen is designed to be installed with a base is the ultimate modern look. The Hilton screen features a double sided handle which is really easy to use both inside and out, no more slipping wet handle! It is extremely easy for elderly people, children and in between to use. Due to the sleek design it is easier to clean and looks fantastic.

Shower base and other fittings shown in the photos are for illustration purposes only and are sold separately, add them to your order to complete your look.

\*\*This screen is designed smaller to allow for a variety of finishes & to fit into appropriate shower base. Please ensure that your installer takes into consideration checkout, sheeting, tile thickness, glue etc to ensure a compatible fit with your selected finishes & base.