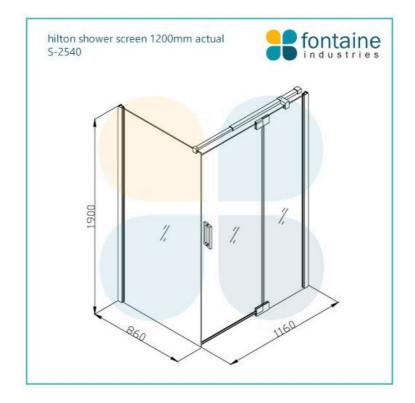

## Hilton Semi Frameless Shower Screen 1200mm

SKU#: S-2540

\$527.20

<del>\$659</del>

To suit: Our 1200x900mm base (can be installed without base) Actual size: 1160x860x1900mm Glass Thickness: 8mm Toughened Glass Door Placement: As seen on picture or inverted Hardware: Stainless Steel Frame: Semi Frameless Certification: AS2208 Certificate Warranty: 7 Year Product Warranty

By using channels instead of brackets it creates a finer overall look, without compromising functionality. This shower screen is designed to be installed with a base is the ultimate modern look. The Hilton screen features a double sided handle which is really easy to use both inside and out, no more slipping wet handle! It is extremely easy for elderly people, children and in between to use. Due to the sleek design it is easier to clean and looks fantastic.