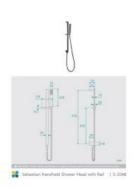

## Sebastian Handheld Shower Head with Rail Internal Inlet Black

SKU#: S-2048

\$207.20

\$250

HANDHELD SHOWER 3 FUNCTION UPGRADE

Total Height (Excluding Hose): 678mm Handheld Size: 35mm x 220mm Hose Length/Reach: 1500mm

Match with the <u>wall mixer</u> of your choice, see our <u>store</u> for options.

See listing image for measurement specification.

IMPORTANT: Detail shown are as listed on the date of print & may change without notice. Detail may contain technical inaccuracies or typographical error

Sebastian Handheld Shower Head with Rail | S-2048