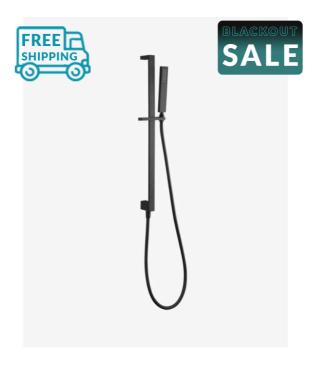

## Sebastian Handheld Shower Head with Rail Internal Inlet Black

SKU#: S-2048

\$207.20

\$250

HANDHELD SHOWER 3 FUNCTION UPGRADE

Total Height (Excluding Hose): 678mm Handheld Size: 35mm x 220mm Hose Length/Reach: 1500mm

This matte black rail with handheld shower head provides an excellent and easy way to clean. With added convenience, the handheld showerhead holder slides up and down to your preferred position. The thin square shower head is an ergonomic design that is easy to hold and use. The Sebastian range showcases a beautiful square design that is contemporary yet timeless. With a sophisticated matte black finish, this shower rail and head set will give your bathroom the luxurious hotel feeling you've been looking for.