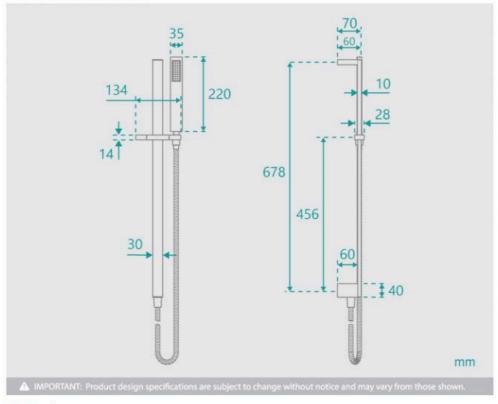

## Sebastian Handheld Shower Head with Rail Internal Inlet Black

SKU#: S-2048

\$207.20

\$250

HANDHELD SHOWER 3 FUNCTION UPGRADE

Total Height (Excluding Hose): 678mm Handheld Size: 35mm x 220mm Hose Length/Reach: 1500mm

Match with the <u>wall mixer</u> of your choice, see our <u>store</u> for options.

See listing image for measurement specification.

IMPORTANT: Detail shown are as listed on the date of print & may change without notice. Detail may contain technical inaccuracies or typographical error