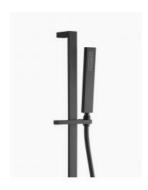

## Sebastian Handheld Shower Head with Rail Internal Inlet Black

SKU#: S-2048

\$207.20

\$250

HANDHELD SHOWER 3 FUNCTION UPGRADE

Total Height (Excluding Hose): 678mm Handheld Size: 35mm x 220mm Hose Length/Reach: 1500mm

This matte black rail with handheld shower head provides an excellent and easy way to clean. With added convenience, the handheld showerhead holder slides up and down to your preferred position. The thin square shower head is an ergonomic design that is easy to hold and use. The Sebastian range showcases a beautiful square design that is contemporary yet timeless. With a sophisticated matte black finish, this shower rail and head set will give your bathroom the luxurious hotel feeling you've been looking for.