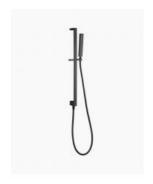

## Sebastian Handheld Shower Head with Rail Internal Inlet Black

SKU#: S-2048

\$207.20

\$250

HANDHELD SHOWER 3 FUNCTION UPGRADE

Total Height (Excluding Hose): 678mm Handheld Size: 35mm x 220mm Hose Length/Reach: 1500mm

This matte black rail with handheld shower head provides an excellent and easy way to clean. With added convenience, the handheld showerhead holder slides up and down to your preferred position. The thin square shower head is an ergonomic design that is easy to hold and use. The Sebastian range showcases a beautiful square design that is contemporary yet timeless. With a sophisticated matte black finish, this shower rail and head set will give your bathroom the luxurious hotel feeling you've been looking for.