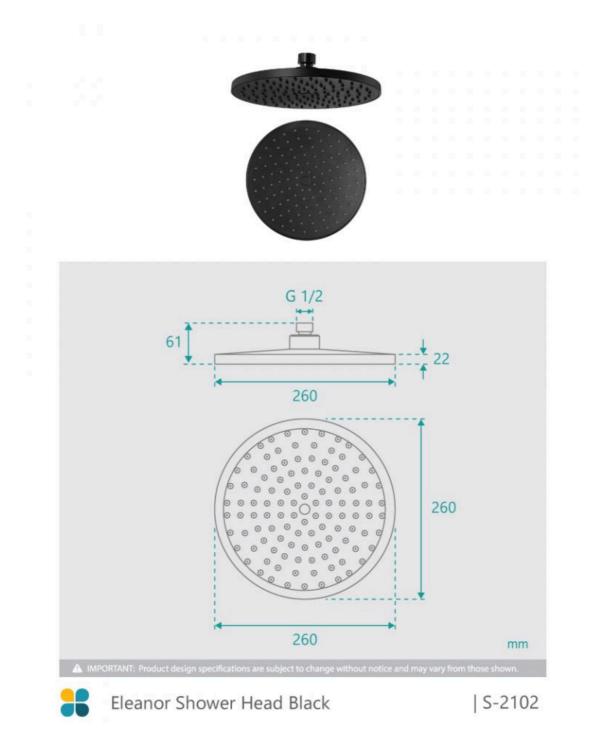

## **Eleanor Shower Head Black**

SKU#: S-2102

<u>\$79</u>

Shower Head Diameter: 260mm Head Thickness: 22mm Total Head Height: 61mm Construction: ABS Finish: Matte Black Accreditation: AU Standard, WELS 9L/min 3 Star and Watermark WELS Registration: S15003 Warranty: 7 Year Product Warranty

View our store to find a matching arm or vanity unit, mirror, basin or tap for your bathroom and save on combined delivery.

See listing image for measurement specification.

IMPORTANT: Detail shown are as listed on the date of print & may change without notice. Detail may contain technical inaccuracies or typographical errors.