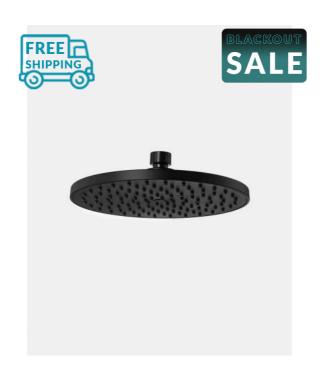

## **Eleanor Shower Head Black**

SKU#: S-2102

<u>\$79</u>

Shower Head Diameter: 260mm Head Thickness: 22mm Total Head Height: 61mm Construction: ABS Finish: Matte Black Accreditation: AU Standard, WELS 9L/min 3 Star and Watermark WELS Registration: S15003 Warranty: 7 Year Product Warranty

This matte black large modern shower head will provide you with a luxurious hotel standard shower in the comfort of your own home. Featuring a classic combination of a matte black finish and a round head shape, this shower head brings softness to your bathroom design that will create a soothing mood to level up your shower experience.