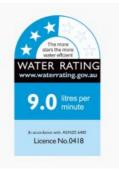

## **Eleanor Shower Head Black**

SKU#: S-2102

<u>\$79</u>

Shower Head Diameter: 260mm Head Thickness: 22mm Total Head Height: 61mm Construction: ABS Finish: Matte Black Accreditation: AU Standard, WELS 9L/min 3 Star and Watermark WELS Registration: S15003 Warranty: 7 Year Product Warranty