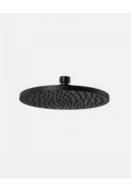

## **Eleanor Shower Head Black**

SKU#: S-2102

<u>\$79</u>

Shower Head Diameter: 260mm Head Thickness: 22mm Total Head Height: 61mm Construction: ABS Finish: Matte Black Accreditation: AU Standard, WELS 9L/min 3 Star and Watermark WELS Registration: S15003 Warranty: 7 Year Product Warranty

This matte black large modern shower head will provide you with a luxurious hotel standard shower in the comfort of your own home. Featuring a classic combination of a matte black finish and a round head shape, this shower head brings softness to your bathroom design that will create a soothing mood to level up your shower experience.