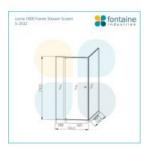

## **Lorna Streamlined Frame Shower Screen 1000mm**

SKU#: S-2532

\$295.20

\$240

SHOWER HANDLE OPTION

To Suit: Our 1000x1000 base (can be installed without base)

Actual Size: 960x960x1900mm

Glass Thickness: 6mm Toughened Glass

Door Placement: As seen on picture or inverted

Hardware: Stainless Steel

Frame: Aluminium Streamlined Frame Certification: AS2208 Certificate Warranty: 7 Year Product Warranty

The Lorna Frame shower screen provides a sleek frameless door with a durable frame to support the enclosure. Another wonderful benefit of the Lorna frame shower screen is that while offering a modern appeal it is also easier to clean than a completely framed screen, with fewer nooks and crannies for mould and soap scum to build as it is fully framed. The 6mm toughened glass offers a clean finish that completes any bathroom style. This shower screen allows for the width to be adjustable, which makes this easy to install in the most difficult cases.