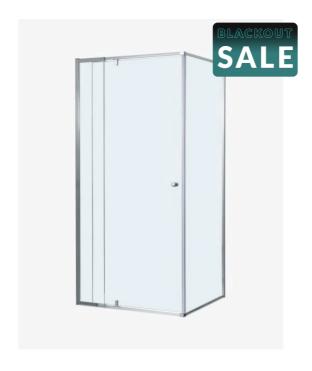

## **Lorna Streamlined Frame Shower Screen 1000mm**

SKU#: S-2532

\$295.20

\$240

SHOWER HANDLE OPTION

To Suit: Our 1000x1000 base (can be installed without base)

Actual Size: 960x960x1900mm

Glass Thickness: 6mm Toughened Glass

Door Placement: As seen on picture or inverted

Hardware: Stainless Steel

Frame: Aluminium Streamlined Frame Certification: AS2208 Certificate Warranty: 7 Year Product Warranty

The Lorna Frame shower screen provides a sleek frameless door with a durable frame to support the enclosure. Another wonderful benefit of the Lorna frame shower screen is that while offering a modern appeal it is also easier to clean than a completely framed screen, with fewer nooks and crannies for mould and soap scum to build as it is fully framed. The 6mm toughened glass offers a clean finish that completes any bathroom style. This shower screen allows for the width to be adjustable, which makes this easy to install in the most difficult cases.