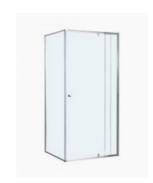

## **Lorna Streamlined Frame Shower Screen 1000mm**

SKU#: S-2532

\$295.20

\$240

SHOWER HANDLE OPTION

To Suit: Our 1000x1000 base (can be installed without base)

Actual Size: 960x960x1900mm

Glass Thickness: 6mm Toughened Glass

Door Placement: As seen on picture or inverted

Hardware: Stainless Steel

Frame: Aluminium Streamlined Frame Certification: AS2208 Certificate Warranty: 7 Year Product Warranty

The Lorna Frame shower screen provides a sleek frameless door with a durable frame to support the enclosure. Another wonderful benefit of the Lorna frame shower screen is that while offering a modern appeal it is also easier to clean than a completely framed screen, with fewer nooks and crannies for mould and soap scum to build as it is fully framed. The 6mm toughened glass offers a clean finish that completes any bathroom style. This shower screen allows for the width to be adjustable, which makes this easy to install in the most difficult cases.