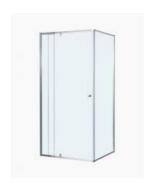

## **Lorna Streamlined Frame Shower Screen 1000mm**

SKU#: S-2532

\$295.20

\$240

SHOWER HANDLE OPTION

To Suit: Our 1000x1000 base (can be installed without base)

Actual Size: 960x960x1900mm

Glass Thickness: 6mm Toughened Glass

Door Placement: As seen on picture or inverted

Hardware: Stainless Steel

Frame: Aluminium Streamlined Frame Certification: AS2208 Certificate Warranty: 7 Year Product Warranty

The Lorna Frame shower screen provides a sleek frameless door with a durable frame to support the enclosure. Another wonderful benefit of the Lorna frame shower screen is that while offering a modern appeal it is also easier to clean than a completely framed screen, with fewer nooks and crannies for mould and soap scum to build as it is fully framed. The 6mm toughened glass offers a clean finish that completes any bathroom style. This shower screen allows for the width to be adjustable, which makes this easy to install in the most difficult cases.