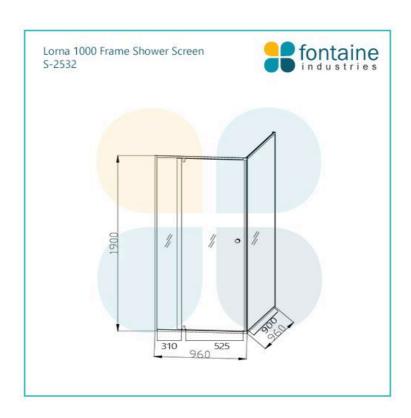

## **Lorna Streamlined Frame Shower Screen 1000mm**

SKU#: S-2532

\$295.20

\$240

SHOWER HANDLE OPTION

To Suit: Our 1000x1000 base (can be installed without base)

Actual Size: 960x960x1900mm

Glass Thickness: 6mm Toughened Glass

Door Placement: As seen on picture or inverted

Hardware: Stainless Steel

Frame: Aluminium Streamlined Frame Certification: AS2208 Certificate Warranty: 7 Year Product Warranty

The Lorna Frame shower screen provides a sleek frameless door with a durable frame to support the enclosure. Another wonderful benefit of the Lorna frame shower screen is that while offering a modern appeal it is also easier to clean than a completely framed screen, with fewer nooks and crannies for mould and soap scum to build as it is fully framed. The 6mm toughened glass offers a clean finish that completes any bathroom style. This shower screen allows for the width to be adjustable, which makes this easy to install in the most difficult cases.