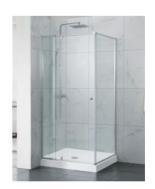

## **Lorna Streamlined Frame Shower Screen 1000mm**

SKU#: S-2532

\$295.20

\$240

SHOWER HANDLE OPTION

To Suit: Our 1000x1000 base (can be installed without base)

Actual Size: 960x960x1900mm

Glass Thickness: 6mm Toughened Glass

Door Placement: As seen on picture or inverted

Hardware: Stainless Steel

Frame: Aluminium Streamlined Frame Certification: AS2208 Certificate Warranty: 7 Year Product Warranty

The Lorna Frame shower screen provides a sleek frameless door with a durable frame to support the enclosure. Another wonderful benefit of the Lorna frame shower screen is that while offering a modern appeal it is also easier to clean than a completely framed screen, with fewer nooks and crannies for mould and soap scum to build as it is fully framed. The 6mm toughened glass offers a clean finish that completes any bathroom style. This shower screen allows for the width to be adjustable, which makes this easy to install in the most difficult cases.

Shower base and other fittings shown in the photos are for illustration purposes only and are sold separately, add them to your order to complete your look.

\*\*This screen is designed smaller to allow for a variety of finishes & to fit into appropriate shower base. Please ensure that your installer takes into consideration checkout, sheeting, tile thickness, glue etc to ensure a compatible fit with your selected finishes & base.