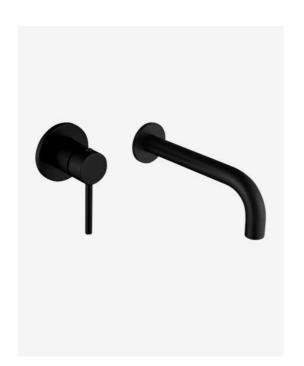

## Tiffany Basin Wall Spout & Mixer Set Black

SKU#: S-3054

## \$229

Backplate: 80mm(mixer), 60mm(spout) Spout: 203mm Construction: Brass Finish: Matte Black Accreditation: AU Standard, WELS 7.5L/min, 4 Star and Watermark WELS registration number: T30142 Warranty: 7 Year Product Warranty

This wall spout & mixer set is the latest look for your basin and will elevate the overall look of your vanity.

View our store to find a basin, mirror or our other accessories for your bathroom and save on combined delivery.