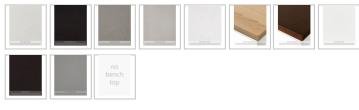

## **BENCH TOP**

## **BASIN OPTION**

Standard Basin Size: 420mm x 420mm x 150mm\* Standard Stone Size: 600mm x 520mm x 15mm\* Cabinet Size: 580mm x 505mm x 400mm

Cabinet Finish: White High Gloss

Stone Top Standard 15mm: White Pepper, Midnight Luxe,

Monterosso, Concrete Grey, Venato Bianco

Stone Top Upgrade 40mm: Snow Quartz, Jet Black Quartz,

Raw Concrete Quartz

Timber Top 40mm: Timber Ash Natural, Timber Ash Walnut

Basin: Ceramic with Overflow

Handle: Push to Open