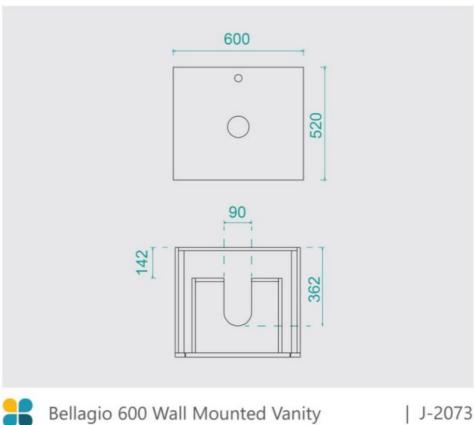

## **BASIN OPTION**

Standard Basin Size: 420mm x 420mm x 150mm\* Standard Stone Size: 600mm x 520mm x 15mm\* Cabinet Size: 580mm x 505mm x 400mm

Cabinet Finish: White High Gloss

Stone Top Standard 15mm: White Pepper, Midnight Luxe,

Bellagio 600 Wall Mounted Vanity