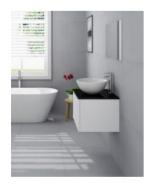

## Bellagio 600 Vanity

SKU#: J-2073

The Bellagio is an exquisite piece of furniture fit for the most prestigious bathrooms, complete with a single ceramic basin, there is an abundance of space for pampering. The very sleek cabinet design features two push drawers, allowing the cabinet to maintain minimal lines and no handles for the ultimate in modern styling. Tap and waste fittings shown in the photos are for illustration purposes only and are sold separately, add them to your order to complete your look.

Bellagio 600 Wall Mounted Vanity