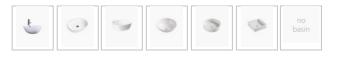

## **BASIN OPTION**

Standard Basin Size: 420mm x 420mm x 150mm\* Standard Stone Size: 600mm x 520mm x 15mm\* Cabinet Size: 580mm x 505mm x 400mm

Cabinet Finish: White High Gloss

Stone Top Standard 15mm: White Pepper, Midnight Luxe,