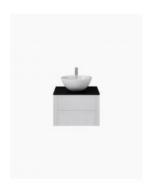

## Bellagio 600 Vanity

SKU#: J-2073

The Bellagio is an exquisite piece of furniture fit for the most prestigious bathrooms, complete with a single ceramic basin, there is an abundance of space for pampering. The very sleek cabinet design features two push drawers, allowing the cabinet to maintain minimal lines and no handles for the ultimate in modern styling. Tap and waste fittings shown in the photos are for illustration purposes only and are sold separately, add them to your order to complete your look.

Bellagio 600 Wall Mounted Vanity