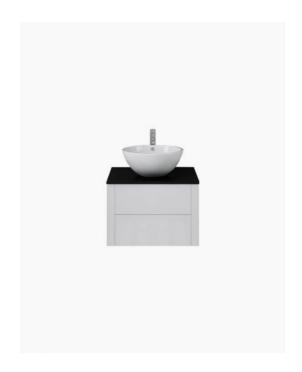

## Bellagio 600 Vanity

SKU#: J-2073

The Bellagio is an exquisite piece of furniture fit for the most prestigious bathrooms, complete with a single ceramic basin, there is an abundance of space for pampering. The very sleek cabinet design features two push drawers, allowing the cabinet to maintain minimal lines and no handles for the ultimate in modern styling. Tap and waste fittings shown in the photos are for illustration purposes only and are sold separately, add them to your order to complete your look.

Bellagio 600 Wall Mounted Vanity