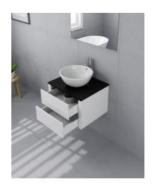

## Bellagio 600 Vanity

SKU#: J-2073

The Bellagio is an exquisite piece of furniture fit for the most prestigious bathrooms, complete with a single ceramic basin, there is an abundance of space for pampering. The very sleek cabinet design features two push drawers, allowing the cabinet to maintain minimal lines and no handles for the ultimate in modern styling. Tap and waste fittings shown in the photos are for illustration purposes only and are sold separately, add them to your order to complete your look.

Bellagio 600 Wall Mounted Vanity