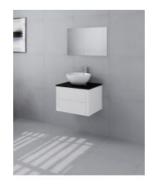

## Bellagio 600 Vanity

SKU#: J-2073

The Bellagio is an exquisite piece of furniture fit for the most prestigious bathrooms, complete with a single ceramic basin, there is an abundance of space for pampering. The very sleek cabinet design features two push drawers, allowing the cabinet to maintain minimal lines and no handles for the ultimate in modern styling. Tap and waste fittings shown in the photos are for illustration purposes only and are sold separately, add them to your order to complete your look.

Bellagio 600 Wall Mounted Vanity