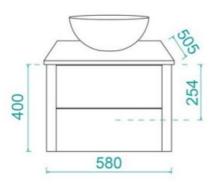

## **BASIN OPTION**

Standard Basin Size: 420mm x 420mm x 150mm\* Standard Stone Size: 600mm x 520mm x 15mm\* Cabinet Size: 580mm x 505mm x 400mm

Cabinet Finish: White High Gloss

Stone Top Standard 15mm: White Pepper, Midnight Luxe,

Configuration: Two Push to Open Drawers (U-Shape Cut Out

in Top Draw Only)

Warranty: 2 Year Product Warranty

\*Selecting different options may change these dimensions, please refer to the specification images.