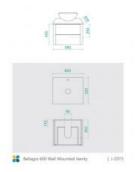

## Bellagio 600 Vanity

SKU#: J-2073

## **BASIN OPTION**

Standard Basin Size: 420mm x 420mm x 150mm\* Standard Stone Size: 600mm x 520mm x 15mm\* Cabinet Size: 580mm x 505mm x 400mm

Cabinet Finish: White High Gloss

Stone Top Standard 15mm: White Pepper, Midnight Luxe,

Bellagio 600 Wall Mounted Vanity