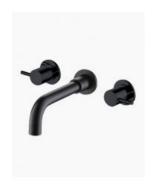

## Tiffany Basin Wall Spout Tap Set Black

SKU#: F-3004

\$166.40

¢200

Total Height: 62mm Spout Height: 58mm

Spout Length/Reach: 203mm

Construction: Brass Finish: Matte Black

Cartridge: 35mm Ceramic

Accreditation: AU Standard, WELS 9L/Min 3 Star and

Watermark

WELS Registration: T29359 Backplate Diameter: 60mm

Total Height: 52mm Construction: Brass Finish: Matte Black

Accreditation: AU Standard & Watermark Warranty: 7 Year Product Warranty

This modern wall spout with hot & cold tap set is the latest look for your basin and will elevate the overall look of your vanity.

View our store to find a basin, mirror or our other accessories for your bathroom and save on combined delivery.