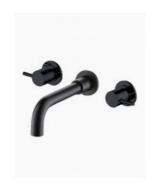

## Tiffany Basin Wall Spout Tap Set Black

SKU#: F-3004

\$166.40

¢200

Total Height: 62mm Spout Height: 58mm

Spout Length/Reach: 203mm

Construction: Brass Finish: Matte Black

Cartridge: 35mm Ceramic

Accreditation: AU Standard, WELS 9L/Min 3 Star and

Watermark

WELS Registration: T29359 Backplate Diameter: 60mm

Total Height: 52mm Construction: Brass Finish: Matte Black

Accreditation: AU Standard & Watermark Warranty: 7 Year Product Warranty

This modern wall spout with hot & cold tap set is the latest look for your basin and will elevate the overall look of your vanity.

View our store to find a basin, mirror or our other accessories for your bathroom and save on combined delivery.