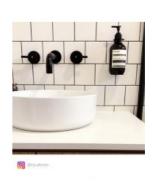

This modern wall spout with hot & cold tap set is the latest look for your basin and will elevate the overall look of your vanity.

View our store to find a basin, mirror or our other accessories for your bathroom and save on combined delivery.