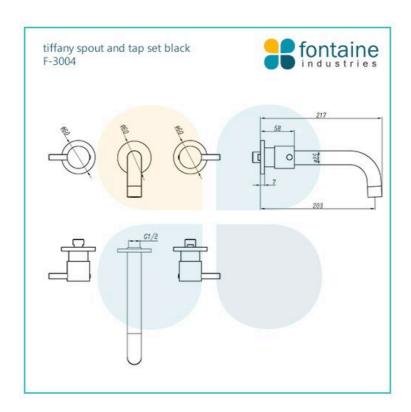

## Tiffany Basin Wall Spout Tap Set Black

SKU#: F-3004

\$166.40

¢200

Total Height: 62mm Spout Height: 58mm

Spout Length/Reach: 203mm

Construction: Brass Finish: Matte Black

Cartridge: 35mm Ceramic

See listing image for measurement specification.

\*\*Plumber to install included aerator to suit either bath or basin installation.