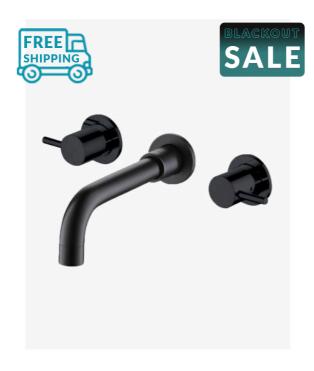

## Tiffany Basin Wall Spout Tap Set Black

SKU#: F-3004

\$166.40

¢200

Total Height: 62mm Spout Height: 58mm

Spout Length/Reach: 203mm

Construction: Brass Finish: Matte Black

Cartridge: 35mm Ceramic

Accreditation: AU Standard, WELS 9L/Min 3 Star and

Watermark

WELS Registration: T29359 Backplate Diameter: 60mm

Total Height: 52mm Construction: Brass Finish: Matte Black

Accreditation: AU Standard & Watermark Warranty: 7 Year Product Warranty

This modern wall spout with hot & cold tap set is the latest look for your basin and will elevate the overall look of your vanity.

View our store to find a basin, mirror or our other accessories for your bathroom and save on combined delivery.