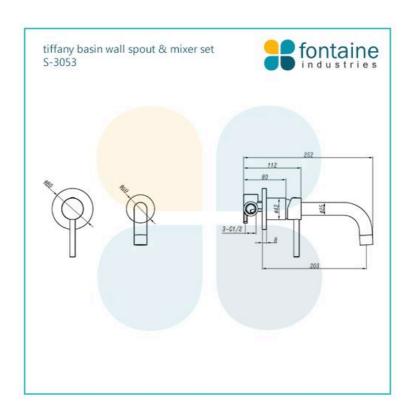

## Tiffany Basin Wall Spout & Mixer Set

SKU#: S-3053

\$119.20

¢140

Backplate: 80mm(mixer), 60mm(spout)

Spout: 205.5mm Construction: Brass Finish: Chrome Finish

Accreditation: AU Standard, WELS 6.5L/min, 4 Star and

Watermark

WELS registration number: T42840 Warranty: 7 Year Product Warranty

This wall spout & mixer set is the latest look for your basin and will elevate the overall look of your vanity. Sold as a one piece set for easy installation and perfect alignment.

View our store to find a basin, mirror or our other accessories for your bathroom and save on combined delivery.

See listing image for measurement specification.

\*\*Plumber to install included aerator to suit either bath or basin installation.