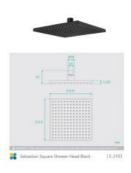

## Sebastian Wall Shower Arm & Shower Head Set Black

SKU#: S-2015/S-2103

\$136

¢170

Shower Head Size: 215.9 x 215.9mm

Head Thickness: 13.97mm Total Head Height: 61mm Arm Length/Reach: 282mm Total Length: 300mm

Arm Backplate Width: 50mm Arm Backplate Height: 40mm

Construction: Brass (With ABS Shower Head)

Finish: Matte Black

Accreditation: AU Standard, WELS 9L/min 3 Star and

Watermark

WELS Registration: S14832

Warranty: 7 Year Product Warranty

View our store to find a <u>matching range</u> or <u>vanity unit</u>, <u>mirror</u>, <u>basin</u> or <u>tap</u> for your bathroom and save on combined delivery.

See listing image for measurement specification.