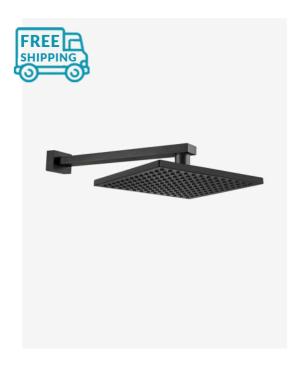

## Sebastian Wall Shower Arm & Shower Head Set Black

SKU#: S-2015/S-2103

\$136

¢170

Shower Head Size: 215.9 x 215.9mm

Head Thickness: 13.97mm Total Head Height: 61mm Arm Length/Reach: 282mm Total Length: 300mm

Arm Backplate Width: 50mm Arm Backplate Height: 40mm

Construction: Brass (With ABS Shower Head)

Finish: Matte Black

Accreditation: AU Standard, WELS 9L/min 3 Star and

Watermark

WELS Registration: S14832

Warranty: 7 Year Product Warranty

This modern wall shower arm and head set will provide you with a luxurious hotel standard shower in the comfort of your own home. Featuring a matte black finish and a minimalist square shape, this shower head and arm set will level up the sense of modern sophistication in your bathroom.