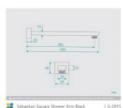

## Sebastian Wall Shower Arm & Shower Head Set Black

SKU#: S-2015/S-2103

\$136

¢170

Shower Head Size: 215.9 x 215.9mm

Head Thickness: 13.97mm Total Head Height: 61mm Arm Length/Reach: 282mm Total Length: 300mm

Arm Backplate Width: 50mm Arm Backplate Height: 40mm

Construction: Brass (With ABS Shower Head)

Finish: Matte Black

Accreditation: AU Standard, WELS 9L/min 3 Star and

Watermark

WELS Registration: S14832

Warranty: 7 Year Product Warranty

View our store to find a <u>matching range</u> or <u>vanity unit</u>, <u>mirror</u>, <u>basin</u> or <u>tap</u> for your bathroom and save on combined delivery.

See listing image for measurement specification.