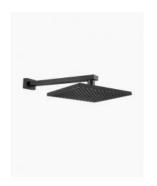

## Sebastian Wall Shower Arm & Shower Head Set Black

SKU#: S-2015/S-2103

\$136

¢170

Shower Head Size: 215.9 x 215.9mm

Head Thickness: 13.97mm Total Head Height: 61mm Arm Length/Reach: 282mm Total Length: 300mm

Arm Backplate Width: 50mm Arm Backplate Height: 40mm

Construction: Brass (With ABS Shower Head)

Finish: Matte Black

Accreditation: AU Standard, WELS 9L/min 3 Star and

Watermark

WELS Registration: S14832

Warranty: 7 Year Product Warranty

This modern wall shower arm and head set will provide you with a luxurious hotel standard shower in the comfort of your own home. Featuring a matte black finish and a minimalist square shape, this shower head and arm set will level up the sense of modern sophistication in your bathroom.