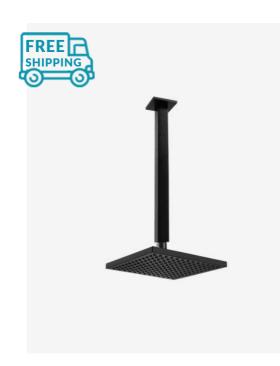

## Sebastian Ceiling Shower Arm & Shower Head Set Black

SKU#: S-2017/S-2103

\$136

<del>\$170</del>

Shower Head Size: 215.9 x 215.9mm Head Thickness: 13.97mm Total Head Height: 61mm Arm Length/Reach: 300mm Arm Backplate Width: 60mm Arm Backplate Height: 60mm Construction: Brass (With ABS Shower Head) Finish: Matte Black Accreditation: AU Standard, WELS 9L/min 3 Star and Watermark WELS Registration: S14832 Warranty: 7 Year Product Warranty

This modern ceiling shower arm and head set will provide you with a luxurious hotel standard shower in the comfort of your own home. Featuring a matte black finish and a minimalist square shape, this shower head and arm set will level up the sense of modern sophistication in your bathroom.