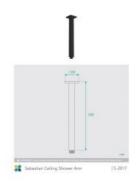

## Sebastian Ceiling Shower Arm & Shower Head Set Black

SKU#: S-2017/S-2103

\$136

<del>\$170</del>

Shower Head Size: 215.9 x 215.9mm Head Thickness: 13.97mm Total Head Height: 61mm Arm Length/Reach: 300mm Arm Backplate Width: 60mm Arm Backplate Height: 60mm Construction: Brass (With ABS Shower Head) Finish: Matte Black Accreditation: AU Standard, WELS 9L/min 3 Star and Watermark WELS Registration: S14832 Warranty: 7 Year Product Warranty