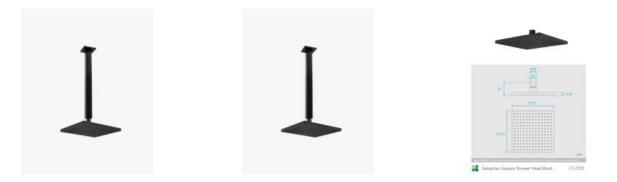

## Sebastian Ceiling Shower Arm & Shower Head Set Black

SKU#: S-2017/S-2103

\$136

<del>\$170</del>

Shower Head Size: 215.9 x 215.9mm Head Thickness: 13.97mm Total Head Height: 61mm Arm Length/Reach: 300mm Arm Backplate Width: 60mm Arm Backplate Height: 60mm Construction: Brass (With ABS Shower Head) Finish: Matte Black Accreditation: AU Standard, WELS 9L/min 3 Star and Watermark WELS Registration: S14832 Warranty: 7 Year Product Warranty

View our store to find a matching range or vanity unit, mirror, basin or tap for your bathroom and save on combined delivery.

See listing image for measurement specification.

IMPORTANT: Detail shown are as listed on the date of print & may change without notice. Detail may contain technical inaccuracies or typographical error