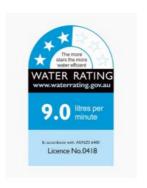

Construction: Brass (With ABS Shower Head)

Finish: Matte Black

Accreditation: AU Standard, WELS 9L/min 3 Star and

Watermark

WELS Registration: S14832

Warranty: 7 Year Product Warranty

This matte black shower and arm set will add a touch of contemporary elegance to your shower. The extended 450mm ceiling shower arm adds a hotel quality to your bathroom and is the essence of luxury. Its minimalist design is balanced with the shower head and will transform your shower as well as your bathroom.