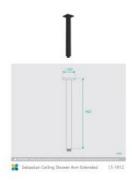

## Sebastian Ceiling Shower Arm Extended & Shower Head Set Black

SKU#: S-1012/S-2103

\$161.50

\$190

Shower Head Size: 215.9 x 215.9mm

Head Thickness: 13.97mm Total Head Height: 61mm Arm Length/Reach: 450mm Arm Backplate Width: 60mm

View our store to find a <u>matching range</u> or <u>shower screen</u>, <u>vanity unit</u>, <u>mirror</u>, <u>basin</u> or <u>tap</u> for your bathroom and save on combined delivery.

See listing image for measurement specification.