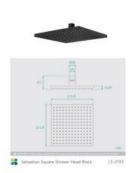

## Sebastian Ceiling Shower Arm Extended & Shower Head Set Black

SKU#: S-1012/S-2103

\$161.50

\$190

Shower Head Size: 215.9 x 215.9mm

Head Thickness: 13.97mm Total Head Height: 61mm Arm Length/Reach: 450mm Arm Backplate Width: 60mm

View our store to find a <u>matching range</u> or <u>shower screen</u>, <u>vanity unit</u>, <u>mirror</u>, <u>basin</u> or <u>tap</u> for your bathroom and save on combined delivery.

See listing image for measurement specification.