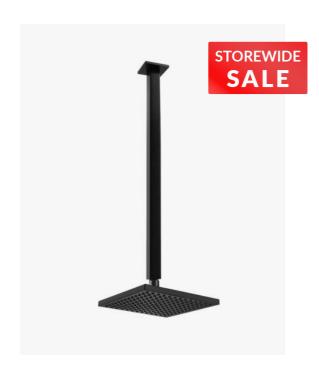

## Sebastian Ceiling Shower Arm Extended & Shower Head Set Black

SKU#: S-1012/S-2103

\$161.50

\$190

Shower Head Size: 215.9 x 215.9mm

Head Thickness: 13.97mm Total Head Height: 61mm Arm Length/Reach: 450mm Arm Backplate Width: 60mm

Construction: Brass (With ABS Shower Head)

Finish: Matte Black

Accreditation: AU Standard, WELS 9L/min 3 Star and

Watermark

WELS Registration: S14832

Warranty: 7 Year Product Warranty

This matte black shower and arm set will add a touch of contemporary elegance to your shower. The extended 450mm ceiling shower arm adds a hotel quality to your bathroom and is the essence of luxury. Its minimalist design is balanced with the shower head and will transform your shower as well as your bathroom.