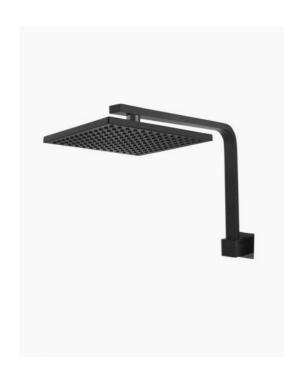

## Sebastian Wall Gooseneck Shower Arm & Shower Head Set Black

SKU#: S-2020/S-2103

## \$274

Shower Head Size: 215.9 x 215.9mm Head Thickness: 13.97mm Total Head Height: 61mm Arm Length/Reach: 350mm Arm Backplate Width: 60mm Construction: Brass (With ABS Shower Head) Finish: Matte Black Accreditation: AU Standard, WELS 9L/min 3 Star and Watermark WELS Registration: S14832 Warranty: 7 Year Product Warranty

This modern 'goose neck' shower arm and head set will give you the extra height required for your shower whilst bringing a stylish finish to the bathroom. The combination of square head and gooseneck extension arm will give your new shower a desirable luxury feeling. Featuring an elegant matte black finish, this shower head and arm set will level up the sense of modern sophistication in your bathroom.