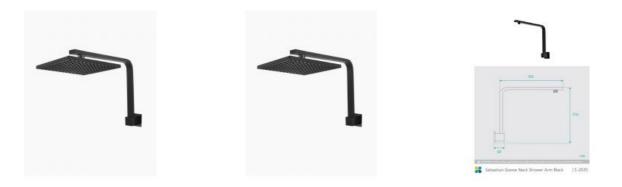

## Sebastian Wall Gooseneck Shower Arm & Shower Head Set Black

SKU#: S-2020/S-2103

## \$274

Shower Head Size: 215.9 x 215.9mm Head Thickness: 13.97mm Total Head Height: 61mm Arm Length/Reach: 350mm Arm Backplate Width: 60mm Construction: Brass (With ABS Shower Head) Finish: Matte Black Accreditation: AU Standard, WELS 9L/min 3 Star and Watermark WELS Registration: S14832 Warranty: 7 Year Product Warranty

This modern 'goose neck' shower arm and head set will give you the extra height required for your shower whilst bringing a stylish finish to the bathroom. The combination of square head and gooseneck extension arm will give your new shower a desirable luxury feeling. Featuring an elegant matte black finish, this shower head and arm set will level up the sense of modern sophistication in your bathroom.

View our store to find a matching range or vanity unit, mirror, basin or tap for your bathroom and save on combined delivery.

See listing image for measurement specification.