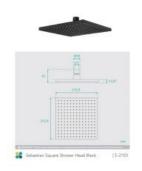

## \$274

Shower Head Size: 215.9 x 215.9mm Head Thickness: 13.97mm Total Head Height: 61mm Arm Length/Reach: 350mm Arm Backplate Width: 60mm Construction: Brass (With ABS Shower Head) Finish: Matte Black Accreditation: AU Standard, WELS 9L/min 3 Star and Watermark WELS Registration: S14832 Warranty: 7 Year Product Warranty

View our store to find a matching range or vanity unit, mirror, basin or tap for your bathroom and save on combined delivery.

See listing image for measurement specification.