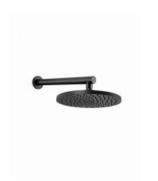

## Eleanor Wall Shower Arm & Shower Head Set Black

SKU#: S-2016/S-2102

\$127.20

¢150

Shower Head Diameter: 260mm

Head Thickness: 22mm Total Head Height: 61mm Arm Length/Reach: 280mm Total Length: 300mm

Arm Backplate Diameter: 70mm

Construction: Brass (With ABS Shower Head)

Finish: Matte Black

Accreditation: AU Standard, WELS 9L/min 3 Star and

Watermark

WELS Registration: S15003

Warranty: 7 Year Product Warranty

This large modern shower head will provide you with a luxurious hotel standard shower in the comfort of your own home. Featuring a matte black finish and a smooth round shape, this shower head and arm set will level up the sense of elegance in your bathroom.