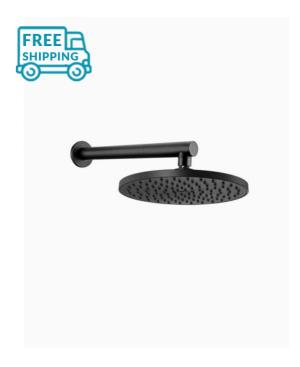

## Eleanor Wall Shower Arm & Shower Head Set Black

SKU#: S-2016/S-2102

\$127.20

¢150

Shower Head Diameter: 260mm

Head Thickness: 22mm Total Head Height: 61mm Arm Length/Reach: 280mm Total Length: 300mm

Arm Backplate Diameter: 70mm

Construction: Brass (With ABS Shower Head)

Finish: Matte Black

Accreditation: AU Standard, WELS 9L/min 3 Star and

Watermark

WELS Registration: S15003

Warranty: 7 Year Product Warranty

This large modern shower head will provide you with a luxurious hotel standard shower in the comfort of your own home. Featuring a matte black finish and a smooth round shape, this shower head and arm set will level up the sense of elegance in your bathroom.