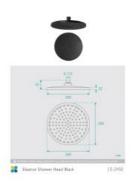

## Eleanor Wall Shower Arm & Shower Head Set Black

SKU#: S-2016/S-2102

\$127.20

¢150

Shower Head Diameter: 260mm

Head Thickness: 22mm Total Head Height: 61mm Arm Length/Reach: 280mm Total Length: 300mm

Arm Backplate Diameter: 70mm

View our store to find a <u>matching range</u> or <u>vanity unit</u>, <u>mirror</u>, <u>basin</u> or <u>tap</u> for your bathroom and save on combined delivery.

See listing image for measurement specification.