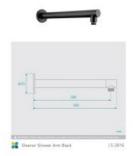

## Eleanor Wall Shower Arm & Shower Head Set Black

SKU#: S-2016/S-2102

\$127.20

¢150

Shower Head Diameter: 260mm

Head Thickness: 22mm Total Head Height: 61mm Arm Length/Reach: 280mm Total Length: 300mm

Arm Backplate Diameter: 70mm

View our store to find a <u>matching range</u> or <u>vanity unit</u>, <u>mirror</u>, <u>basin</u> or <u>tap</u> for your bathroom and save on combined delivery.

See listing image for measurement specification.