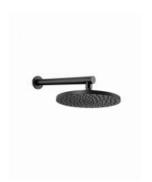

## Eleanor Wall Shower Arm & Shower Head Set Black

SKU#: S-2016/S-2102

\$127.20

¢150

Shower Head Diameter: 260mm

Head Thickness: 22mm Total Head Height: 61mm Arm Length/Reach: 280mm Total Length: 300mm

Arm Backplate Diameter: 70mm

Construction: Brass (With ABS Shower Head)

Finish: Matte Black

Accreditation: AU Standard, WELS 9L/min 3 Star and

Watermark

WELS Registration: S15003

Warranty: 7 Year Product Warranty

This large modern shower head will provide you with a luxurious hotel standard shower in the comfort of your own home. Featuring a matte black finish and a smooth round shape, this shower head and arm set will level up the sense of elegance in your bathroom.