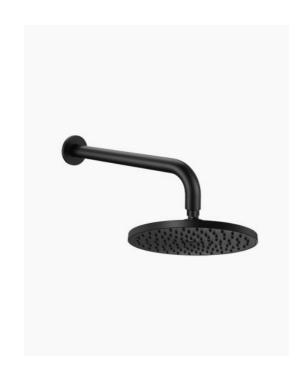

## Tiffany Wall Shower Arm & Eleanor Shower Head Set Black

SKU#: S-2043/S-2102

## \$164

Shower Head Diameter: 260mm Head Thickness: 22mm Total Head Height: 61mm Arm Length/Reach: 300.75mm Arm Backplate Diameter: 60mm Construction: Brass (With ABS Shower Head) Finish: Matte Black Accreditation: AU Standard, WELS 9L/min 3 Star and Watermark WELS Registration: S15003 Warranty: 7 Year Product Warranty

The Tiffany shower arm has been coupled with the Eleanor shower head to give you a nice looking shower set. Featuring a sophisticated matte black finish and a smooth round shape, this shower head and arm set will level up the sense of elegance in your bathroom.