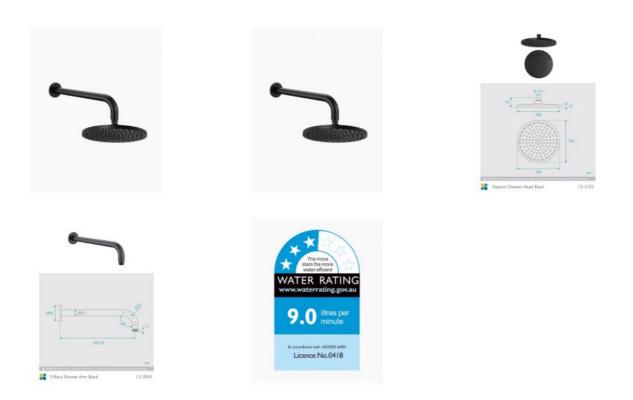

## Tiffany Wall Shower Arm & Eleanor Shower Head Set Black

SKU#: S-2043/S-2102

## \$164

Shower Head Diameter: 260mm Head Thickness: 22mm Total Head Height: 61mm Arm Length/Reach: 300.75mm Arm Backplate Diameter: 60mm Construction: Brass (With ABS Shower Head) Finish: Matte Black Accreditation: AU Standard, WELS 9L/min 3 Star and Watermark WELS Registration: S15003 Warranty: 7 Year Product Warranty

The Tiffany shower arm has been coupled with the Eleanor shower head to give you a nice looking shower set. Featuring a sophisticated matte black finish and a smooth round shape, this shower head and arm set will level up the sense of elegance in your bathroom.

View our store to find a matching range or vanity unit, mirror, basin or tap for your bathroom and save on combined delivery.

See listing image for measurement specification.

IMPORTANT: Detail shown are as listed on the date of print & may change without notice. Detail may contain technical inaccuracies or typographical errors.