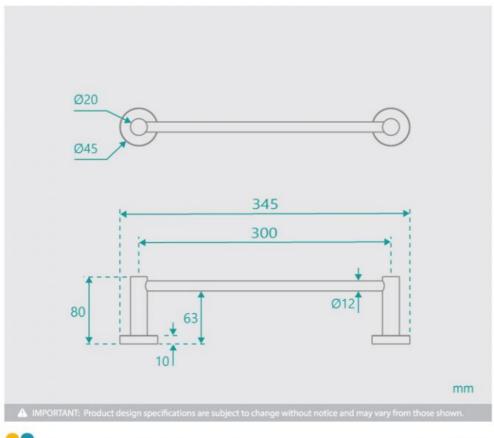

## \$66

Length: 345mm Width: 80mm Height: 45mm Construction: Brass Finish: Chrome Finish

Design: Round, part of a complete range Warranty: 7 Year Product Warranty

The Eleanor range of bathroom accessories is modern and very appealing. Designed with round shapes and smooth edges, this towel rail brings softness and movement that will add a touch of elegance to any bathroom. Choose the chic gloss chrome finish for the timeless design and long-lasting quality.

Wall mount screws and brackets included.

View our complete range of <u>bathroom accessories</u> for a matching look in your home.

Eleanor Towel Rail Single 300

A-1065