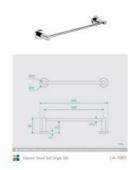

## **Eleanor Face Towel Rail**

SKU#: A-1065

## \$66

Length: 345mm Width: 80mm Height: 45mm Construction: Brass Finish: Chrome Finish

Design: Round, part of a complete range Warranty: 7 Year Product Warranty

The Eleanor range of bathroom accessories is modern and very appealing. Designed with round shapes and smooth edges, this towel rail brings softness and movement that will add a touch of elegance to any bathroom. Choose the chic gloss chrome finish for the timeless design and long-lasting quality.

Wall mount screws and brackets included.

View our complete range of <u>bathroom accessories</u> for a matching look in your home.

Eleanor Towel Rail Single 300

A-1065