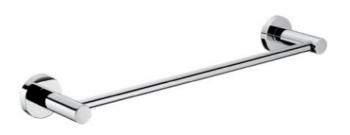

## **Eleanor Face Towel Rail**

SKU#: A-1065

## \$66

Length: 345mm Width: 80mm Height: 45mm Construction: Brass Finish: Chrome Finish

Design: Round, part of a complete range Warranty: 7 Year Product Warranty

The Eleanor range of bathroom accessories is modern and very appealing. Designed with round shapes and smooth edges, this towel rail brings softness and movement that will add a touch of elegance to any bathroom. Choose the chic gloss chrome finish for the timeless design and long-lasting quality.

Wall mount screws and brackets included.

View our complete range of <u>bathroom accessories</u> for a matching look in your home.

Eleanor Towel Rail Single 300

A-1065