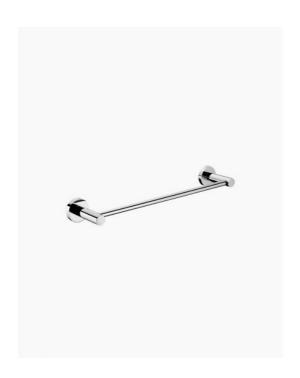

## **Eleanor Face Towel Rail**

SKU#: A-1065

## \$66

Length: 345mm Width: 80mm Height: 45mm Construction: Brass Finish: Chrome Finish

Design: Round, part of a complete range Warranty: 7 Year Product Warranty

The Eleanor range of bathroom accessories is modern and very appealing. Designed with round shapes and smooth edges, this towel rail brings softness and movement that will add a touch of elegance to any bathroom. Choose the chic gloss chrome finish for the timeless design and long-lasting quality.

Wall mount screws and brackets included.

View our complete range of <u>bathroom accessories</u> for a matching look in your home.

Eleanor Towel Rail Single 300

A-1065