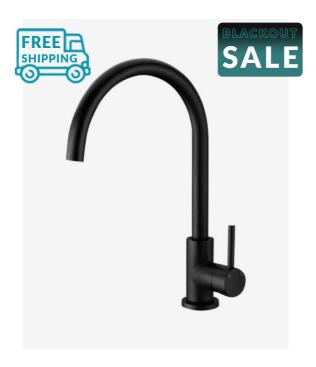

## **Eleanor Kitchen Laundry Mixer Tap Black**

SKU#: F-1025

\$143.20

¢170

Total Height: 358mm Spout Height: 216mm Spout Length/Reach: 221mm

Construction: Brass Finish: Matte Black

Cartridge: 40mm Ceramic

Accreditation: AU Standard, WELS 6.5L/Min 4 Star and

Watermark

WELS Registration: T16810

Warranty: 7 Year Product Warranty

This stunning matte black swivel mixer is perfect for your bathroom, kitchen or laundry for that ultra modern design. View our store to find a vanity unit, basin, mirror, basin or shower fixture for your bathroom and save on combined delivery.

See listing image for measurement specification.