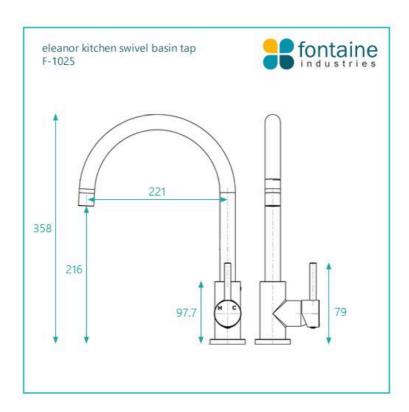

## **Eleanor Kitchen Laundry Mixer Tap Black**

SKU#: F-1025

\$143.20

¢170

Total Height: 358mm Spout Height: 216mm Spout Length/Reach: 221mm

Construction: Brass Finish: Matte Black

Cartridge: 40mm Ceramic

Accreditation: AU Standard, WELS 6.5L/Min 4 Star and

See listing image for measurement specification.