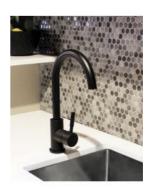

## **Eleanor Kitchen Laundry Mixer Tap Black**

SKU#: F-1025

\$143.20

¢170

Total Height: 358mm Spout Height: 216mm Spout Length/Reach: 221mm

Construction: Brass Finish: Matte Black

Cartridge: 40mm Ceramic

Accreditation: AU Standard, WELS 6.5L/Min 4 Star and