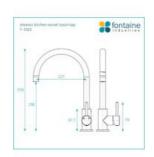

## **Eleanor Kitchen Laundry Mixer Tap Black**

SKU#: F-1025

\$143.20

¢170

Total Height: 358mm Spout Height: 216mm Spout Length/Reach: 221mm

Construction: Brass Finish: Matte Black

Cartridge: 40mm Ceramic

Accreditation: AU Standard, WELS 6.5L/Min 4 Star and

See listing image for measurement specification.