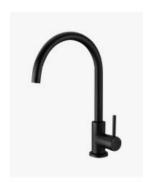

## **Eleanor Kitchen Laundry Mixer Tap Black**

SKU#: F-1025

\$143.20

¢170

Total Height: 358mm Spout Height: 216mm Spout Length/Reach: 221mm

Construction: Brass Finish: Matte Black

Cartridge: 40mm Ceramic

Accreditation: AU Standard, WELS 6.5L/Min 4 Star and

Watermark

WELS Registration: T16810

Warranty: 7 Year Product Warranty

This stunning matte black swivel mixer is perfect for your bathroom, kitchen or laundry for that ultra modern design. View our store to find a vanity unit, basin, mirror, basin or shower fixture for your bathroom and save on combined delivery.

See listing image for measurement specification.