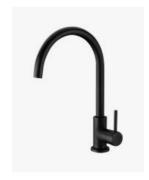

## **Eleanor Kitchen Laundry Mixer Tap Black**

SKU#: F-1025

\$143.20

¢170

Total Height: 358mm Spout Height: 216mm Spout Length/Reach: 221mm

Construction: Brass Finish: Matte Black

Cartridge: 40mm Ceramic

Accreditation: AU Standard, WELS 6.5L/Min 4 Star and

Watermark

WELS Registration: T16810

Warranty: 7 Year Product Warranty

This stunning matte black swivel mixer is perfect for your bathroom, kitchen or laundry for that ultra modern design. View our store to find a vanity unit, basin, mirror, basin or shower fixture for your bathroom and save on combined delivery.

See listing image for measurement specification.