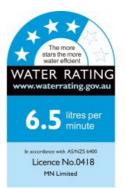

## **Eleanor Kitchen Laundry Mixer Tap Black**

SKU#: F-1025

\$143.20

¢170

Total Height: 358mm Spout Height: 216mm Spout Length/Reach: 221mm

Construction: Brass Finish: Matte Black

Cartridge: 40mm Ceramic

Accreditation: AU Standard, WELS 6.5L/Min 4 Star and

Watermark

WELS Registration: T16810

Warranty: 7 Year Product Warranty

This stunning matte black swivel mixer is perfect for your bathroom, kitchen or laundry for that ultra modern design. View our store to find a vanity unit, basin, mirror, basin or shower fixture for your bathroom and save on combined delivery.