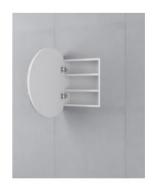

Construction: Glass, MDF (pencil edge mirror), Fixing Screws

Provided

Installation: Must be Completely Recessed

Feature: Adjustable Shelves

Warranty: 2 Year Product Warranty

This recessed 600mm round mirror cabinet is modern and contemporary, designed to suit all bathrooms. With a thin cabinet profile, this unit is perfect for achieving a seamless and completely recessed appearance that is sleek and modern. This unique construction means the cabinet and door is big yet the mirror join is out of the way and perfect for a clear unobstructed view when using the mirror.

INSTALLATION NOTICE: This mirror cabinet cannot be installed semi-recessed unless otherwise discussed with your builder. This mirror cabinet door is made of two separate mirrored components, the main component is a hinged door to access the cabinet and the smaller mirror component is decorative. This mirror cabinet is designed to be installed completely recessed so that the two components of the mirror are flush and create the round mirror shape. Please discuss the suitability of this product with your builder before purchasing.