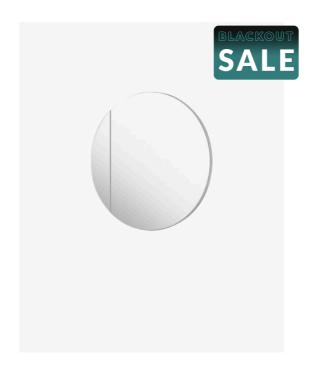

## Round Mirror Cabinet Recessed 600

SKU#: M-2016

\$239.20

¢200

Mirror Size: 600mm x 20mm x 600mm Cabinet Size: 420mm x 140mm x 420mm Installed Size: 600mm x 160mm x 600mm

Mirror: Corrosion Free

Doors: Soft Closing Mirror Door Colour: White High Gloss

Construction: Glass, MDF (pencil edge mirror), Fixing Screws

Provided

Installation: Must be Completely Recessed

Feature: Adjustable Shelves

Warranty: 2 Year Product Warranty

This recessed 600mm round mirror cabinet is modern and contemporary, designed to suit all bathrooms. With a thin cabinet profile, this unit is perfect for achieving a seamless and completely recessed appearance that is sleek and modern. This unique construction means the cabinet and door is big yet the mirror join is out of the way and perfect for a clear unobstructed view when using the mirror.

INSTALLATION NOTICE: This mirror cabinet cannot be installed semi-recessed unless otherwise discussed with your builder. This mirror cabinet door is made of two separate mirrored components, the main component is a hinged door to access the cabinet and the smaller mirror component is decorative. This mirror cabinet is designed to be installed completely recessed so that the two components of the mirror are flush and create the round mirror shape. Please discuss the suitability of this product with your builder before purchasing.