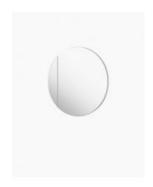

## Round Mirror Cabinet Recessed 600

SKU#: M-2016

\$239.20

¢200

Mirror Size: 600mm x 20mm x 600mm Cabinet Size: 420mm x 140mm x 420mm Installed Size: 600mm x 160mm x 600mm

Mirror: Corrosion Free

Doors: Soft Closing Mirror Door Colour: White High Gloss

Construction: Glass, MDF (pencil edge mirror), Fixing Screws

Provided

Installation: Must be Completely Recessed

Feature: Adjustable Shelves

Warranty: 2 Year Product Warranty

This recessed 600mm round mirror cabinet is modern and contemporary, designed to suit all bathrooms. With a thin cabinet profile, this unit is perfect for achieving a seamless and completely recessed appearance that is sleek and modern. This unique construction means the cabinet and door is big yet the mirror join is out of the way and perfect for a clear unobstructed view when using the mirror.

INSTALLATION NOTICE: This mirror cabinet cannot be installed semi-recessed unless otherwise discussed with your builder. This mirror cabinet door is made of two separate mirrored components, the main component is a hinged door to access the cabinet and the smaller mirror component is decorative. This mirror cabinet is designed to be installed completely recessed so that the two components of the mirror are flush and create the round mirror shape. Please discuss the suitability of this product with your builder before purchasing.