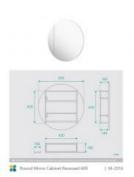

## Round Mirror Cabinet Recessed 600

SKU#: M-2016

\$239.20

¢200

Mirror Size: 600mm x 20mm x 600mm Cabinet Size: 420mm x 140mm x 420mm Installed Size: 600mm x 160mm x 600mm

Mirror: Corrosion Free

Doors: Soft Closing Mirror Door Colour: White High Gloss