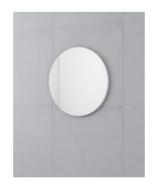

## Round Mirror Cabinet Recessed 600

SKU#: M-2016

\$239.20

¢200

Mirror Size: 600mm x 20mm x 600mm Cabinet Size: 420mm x 140mm x 420mm Installed Size: 600mm x 160mm x 600mm

Mirror: Corrosion Free

Doors: Soft Closing Mirror Door Colour: White High Gloss

Construction: Glass, MDF (pencil edge mirror), Fixing Screws

Provided

Installation: Must be Completely Recessed

Feature: Adjustable Shelves

Warranty: 2 Year Product Warranty

This recessed 600mm round mirror cabinet is modern and contemporary, designed to suit all bathrooms. With a thin cabinet profile, this unit is perfect for achieving a seamless and completely recessed appearance that is sleek and modern. This unique construction means the cabinet and door is big yet the mirror join is out of the way and perfect for a clear unobstructed view when using the mirror.

INSTALLATION NOTICE: This mirror cabinet cannot be installed semi-recessed unless otherwise discussed with your builder. This mirror cabinet door is made of two separate mirrored components, the main component is a hinged door to access the cabinet and the smaller mirror component is decorative. This mirror cabinet is designed to be installed completely recessed so that the two components of the mirror are flush and create the round mirror shape. Please discuss the suitability of this product with your builder before purchasing.