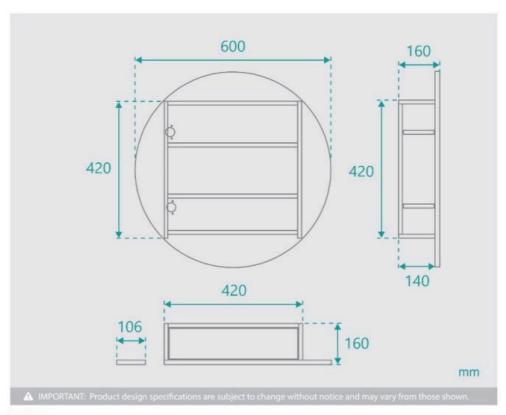

## Round Mirror Cabinet Recessed 600

SKU#: M-2016

\$239.20

¢200

Mirror Size: 600mm x 20mm x 600mm Cabinet Size: 420mm x 140mm x 420mm Installed Size: 600mm x 160mm x 600mm

Mirror: Corrosion Free

Doors: Soft Closing Mirror Door Colour: White High Gloss