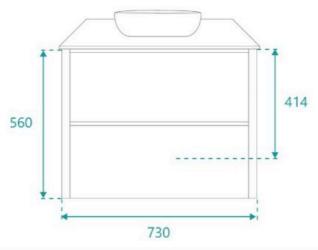

## **BASIN OPTION**

Standard Basin Size: 480mm x 345mm x 135mm\* Standard Stone Size: 750mm x 520mm x 20mm\* Cabinet Size: 730mm x 505mm x 560mm

Cabinet Finish: White High Gloss

Stone Top Standard 20mm: White Pepper, Midnight Black,