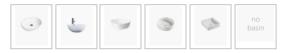

## **BASIN OPTION**

Standard Basin Size: 480mm x 345mm x 135mm\* Standard Stone Size: 750mm x 520mm x 20mm\* Cabinet Size: 730mm x 505mm x 560mm

Cabinet Finish: White High Gloss

Stone Top Standard 20mm: White Pepper, Midnight Black,

Concrete Grey, Venato Bianco

Stone Top Upgrade 40mm: Snow, Jet Black, Raw Concrete Timber Top 40mm: Timber Ash Natural, Timber Ash Walnut

Basin: Ceramic Handle: Finger Pull

Configuration: Two Soft Close Drawers (U-Shape Cut Out in