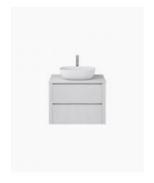

## Palazzo 750 Wall Mounted Vanity

SKU#: J-2071

\$346.50

\$285,00

Top Draw Only)

Warranty: 2 Year Product Warranty

\*Selecting different options may change these dimensions, please refer to the specification images.

The Palazzo Wall Mounted vanity suitable for the most pristine bathrooms, not afraid to command, this unit is taller than the average. The very sleek cabinet design features two soft closing drawers, the finger pulls on the drawers allow for a sleek no handle look for the ultimate in modern styling. Tap and waste fittings shown in the photos are for illustration purposes only and are sold separately, add them to your order to complete your look.

#

Palazzo 750 Wall Mounted Cabinet

| J-2071