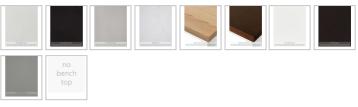

## **BENCHTOP OPTION**

## **BASIN OPTION**

Standard Basin Size: 480mm x 345mm x 135mm\* Standard Stone Size: 750mm x 520mm x 20mm\* Cabinet Size: 730mm x 505mm x 560mm

Cabinet Finish: White High Gloss

Stone Top Standard 20mm: White Pepper, Midnight Black,

Concrete Grey, Venato Bianco

Stone Top Upgrade 40mm: Snow, Jet Black, Raw Concrete Timber Top 40mm: Timber Ash Natural, Timber Ash Walnut

Basin: Ceramic Handle: Finger Pull

Configuration: Two Soft Close Drawers (U-Shape Cut Out in