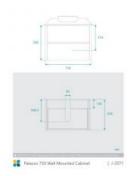

## **BASIN OPTION**

Standard Basin Size: 480mm x 345mm x 135mm\* Standard Stone Size: 750mm x 520mm x 20mm\* Cabinet Size: 730mm x 505mm x 560mm

Cabinet Finish: White High Gloss

Stone Top Standard 20mm: White Pepper, Midnight Black,

#

Palazzo 750 Wall Mounted Cabinet

| J-2071