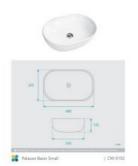

## **BASIN OPTION**

Standard Basin Size: 480mm x 345mm x 135mm\* Standard Stone Size: 750mm x 520mm x 20mm\* Cabinet Size: 730mm x 505mm x 560mm

Cabinet Finish: White High Gloss

Stone Top Standard 20mm: White Pepper, Midnight Black,