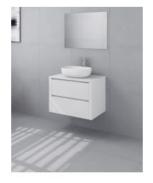

## Palazzo 750 Wall Mounted Vanity

SKU#: J-2071

\$346.50

\$285,00

Top Draw Only)

Warranty: 2 Year Product Warranty

\*Selecting different options may change these dimensions, please refer to the specification images.

The Palazzo Wall Mounted vanity suitable for the most pristine bathrooms, not afraid to command, this unit is taller than the average. The very sleek cabinet design features two soft closing drawers, the finger pulls on the drawers allow for a sleek no handle look for the ultimate in modern styling. Tap and waste fittings shown in the photos are for illustration purposes only and are sold separately, add them to your order to complete your look.