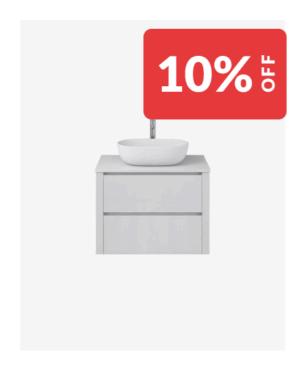

## Palazzo 750 Wall Mounted Vanity

SKU#: J-2071

\$346.50

\$285,00

Top Draw Only)

Warranty: 2 Year Product Warranty

\*Selecting different options may change these dimensions, please refer to the specification images.

The Palazzo Wall Mounted vanity suitable for the most pristine bathrooms, not afraid to command, this unit is taller than the average. The very sleek cabinet design features two soft closing drawers, the finger pulls on the drawers allow for a sleek no handle look for the ultimate in modern styling. Tap and waste fittings shown in the photos are for illustration purposes only and are sold separately, add them to your order to complete your look.

#

Palazzo 750 Wall Mounted Cabinet

| J-2071