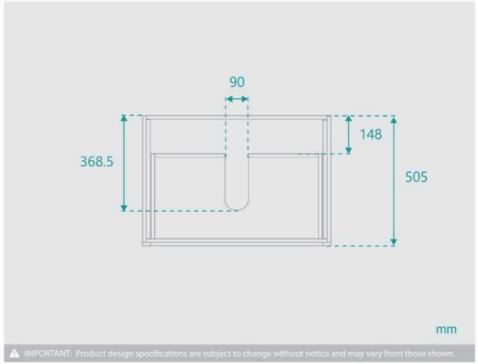

## **BASIN OPTION**

Standard Basin Size: 480mm x 345mm x 135mm\* Standard Stone Size: 750mm x 520mm x 20mm\* Cabinet Size: 730mm x 505mm x 560mm

Cabinet Finish: White High Gloss

Stone Top Standard 20mm: White Pepper, Midnight Black,