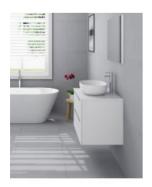

## Palazzo 750 Wall Mounted Vanity

SKU#: J-2071

\$346.50

\$285,00

Top Draw Only)

Warranty: 2 Year Product Warranty

\*Selecting different options may change these dimensions, please refer to the specification images.

The Palazzo Wall Mounted vanity suitable for the most pristine bathrooms, not afraid to command, this unit is taller than the average. The very sleek cabinet design features two soft closing drawers, the finger pulls on the drawers allow for a sleek no handle look for the ultimate in modern styling. Tap and waste fittings shown in the photos are for illustration purposes only and are sold separately, add them to your order to complete your look.