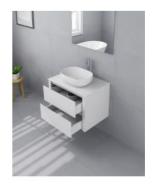

## Palazzo 750 Wall Mounted Vanity

SKU#: J-2071

\$346.50

\$285,00

Top Draw Only)

Warranty: 2 Year Product Warranty

\*Selecting different options may change these dimensions, please refer to the specification images.

The Palazzo Wall Mounted vanity suitable for the most pristine bathrooms, not afraid to command, this unit is taller than the average. The very sleek cabinet design features two soft closing drawers, the finger pulls on the drawers allow for a sleek no handle look for the ultimate in modern styling. Tap and waste fittings shown in the photos are for illustration purposes only and are sold separately, add them to your order to complete your look.