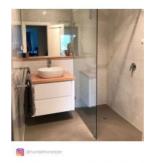

Top Draw Only)

Warranty: 2 Year Product Warranty

\*Selecting different options may change these dimensions, please refer to the specification images.

The Palazzo Wall Mounted vanity suitable for the most pristine bathrooms, not afraid to command, this unit is taller than the average. The very sleek cabinet design features two soft closing drawers, the finger pulls on the drawers allow for a sleek no handle look for the ultimate in modern styling. Tap and waste fittings shown in the photos are for illustration purposes only and are sold separately, add them to your order to complete your look.