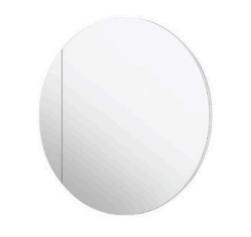

This recessed 750mm round mirror cabinet is modern and contemporary, designed to suit all bathrooms. With a thin cabinet profile, this unit is perfect for achieving a seamless and completely recessed appearance that is sleek and modern. This unique construction means the cabinet and door is big yet the mirror join is out of the way and perfect for a clear unobstructed view when using the mirror.

INSTALLATION NOTICE: This mirror cabinet cannot be installed semi-recessed unless otherwise discussed with your builder. This mirror cabinet door is made of two separate mirrored components, the main component is a hinged door to access the cabinet and the smaller mirror component is decorative. This mirror cabinet is designed to be installed completely recessed so that the two components of the mirror are flush and create the round mirror shape. Please discuss the suitability of this product with your builder before purchasing.