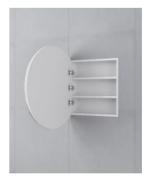

## <del>\$319</del>

Mirror Size: 750mm x 20mm x 750mm Cabinet Size: 525mm x 140mm x 525mm Installed Size: 750mm x 160mm x 750mm Mirror: Corrosion Free Doors: Soft Closing Mirror Door Colour: White High Gloss Construction: Glass, MDF (pencil edge mirror), Fixing Screws Provided Installation: Must be Completely Recessed Feature: Adjustable Shelves Warranty: 2 Year Product Warranty

INSTALLATION NOTICE: This mirror cabinet cannot be installed semi-recessed unless otherwise discussed with your builder. This mirror cabinet door is made of two separate mirrored components, the main component is a hinged door to access the cabinet and the smaller mirror component is decorative. This mirror cabinet is designed to be installed completely recessed so that the two components of the mirror are flush and create the round mirror shape. Please discuss the suitability of this product with your builder before purchasing.