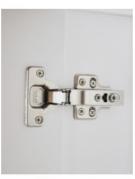

## <del>\$319</del>

Mirror Size: 750mm x 20mm x 750mm Cabinet Size: 525mm x 140mm x 525mm Installed Size: 750mm x 160mm x 750mm Mirror: Corrosion Free Doors: Soft Closing Mirror Door Colour: White High Gloss Construction: Glass, MDF (pencil edge mirror), Fixing Screws Provided Installation: Must be Completely Recessed Feature: Adjustable Shelves Warranty: 2 Year Product Warranty