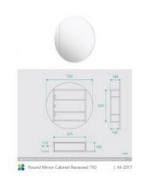

## Round Mirror Cabinet Recessed 750

SKU#: M-2017

\$255.20

## <del>\$319</del>

Mirror Size: 750mm x 20mm x 750mm Cabinet Size: 525mm x 140mm x 525mm Installed Size: 750mm x 160mm x 750mm Mirror: Corrosion Free Doors: Soft Closing Mirror Door Colour: White High Gloss Construction: Glass, MDF (pencil edge mirror), Fixing Screws Provided Installation: Must be Completely Recessed Feature: Adjustable Shelves Warranty: 2 Year Product Warranty