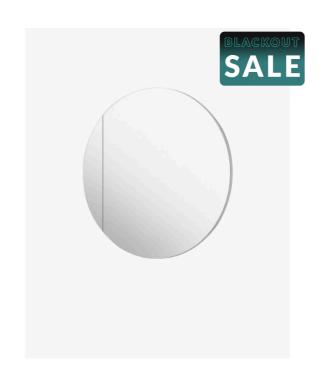

## Round Mirror Cabinet Recessed 750

SKU#: M-2017

\$255.20

This recessed 750mm round mirror cabinet is modern and contemporary, designed to suit all bathrooms. With a thin cabinet profile, this unit is perfect for achieving a seamless and completely recessed appearance that is sleek and modern. This unique construction means the cabinet and door is big yet the mirror join is out of the way and perfect for a clear unobstructed view when using the mirror.