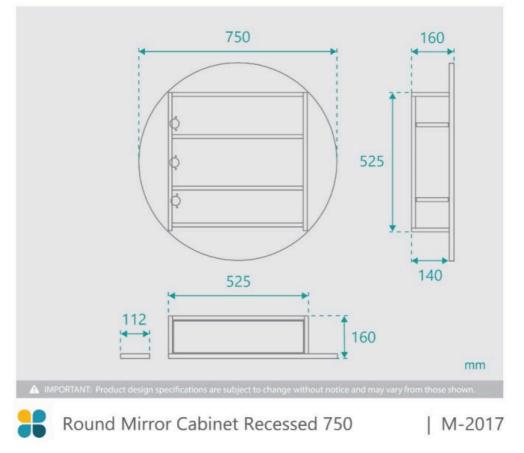

## <del>\$319</del>

Mirror Size: 750mm x 20mm x 750mm Cabinet Size: 525mm x 140mm x 525mm Installed Size: 750mm x 160mm x 750mm Mirror: Corrosion Free Doors: Soft Closing Mirror Door Colour: White High Gloss Construction: Glass, MDF (pencil edge mirror), Fixing Screws Provided Installation: Must be Completely Recessed Feature: Adjustable Shelves Warranty: 2 Year Product Warranty