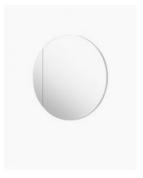

## Round Mirror Cabinet Recessed 750

SKU#: M-2017

\$255.20

This recessed 750mm round mirror cabinet is modern and contemporary, designed to suit all bathrooms. With a thin cabinet profile, this unit is perfect for achieving a seamless and completely recessed appearance that is sleek and modern. This unique construction means the cabinet and door is big yet the mirror join is out of the way and perfect for a clear unobstructed view when using the mirror.