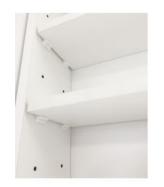

## <del>\$319</del>

Mirror Size: 750mm x 20mm x 750mm Cabinet Size: 525mm x 140mm x 525mm Installed Size: 750mm x 160mm x 750mm Mirror: Corrosion Free Doors: Soft Closing Mirror Door Colour: White High Gloss Construction: Glass, MDF (pencil edge mirror), Fixing Screws Provided Installation: Must be Completely Recessed Feature: Adjustable Shelves Warranty: 2 Year Product Warranty

This recessed 750mm round mirror cabinet is modern and contemporary, designed to suit all bathrooms. With a thin cabinet profile, this unit is perfect for achieving a seamless and completely recessed appearance that is sleek and modern. This unique construction means the cabinet and door is big yet the mirror join is out of the way and perfect for a clear unobstructed view when using the mirror.