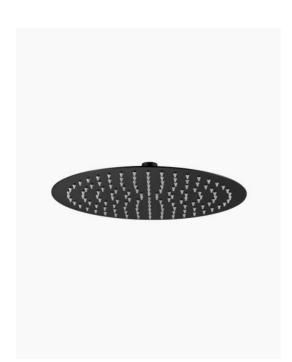

## Vera Round Shower Head Black

SKU#: S-2106

The Vera round shower head will provide you with a luxurious hotel standard shower in the comfort of your own home. Featuring a refined matte black finish and soft round shape, this shower head brings elegance and harmony that will level up your bathroom design.