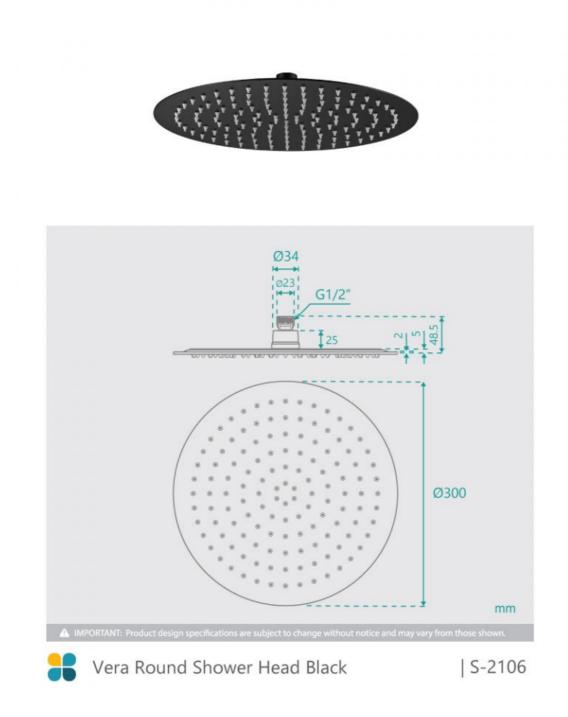

## \$189

Shower Head Diameter: 300mm Head Thickness: 2mm Total Head Height: 48.5mm Construction: Brass Finish: Matte Black Accreditation: AU Standard, WELS 9L/min 3 Star and Watermark WELS Registration: S09800 Warranty: 7 Year Product Warranty

View our store to find a matching arm or vanity unit, mirror, basin or tap for your bathroom and save on combined delivery.

See listing image for measurement specification.

IMPORTANT: Detail shown are as listed on the date of print & may change without notice. Detail may contain technical inaccuracies or typographical errors.