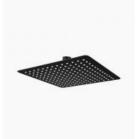

## Luxor Square Shower Head Black

SKU#: S-2107

The Luxor square shower head will provide you with a luxurious hotel standard shower in the comfort of your own home. Featuring a refined matte black finish and chic curved shape, this shower head brings elegance and balance that will level up your bathroom design.