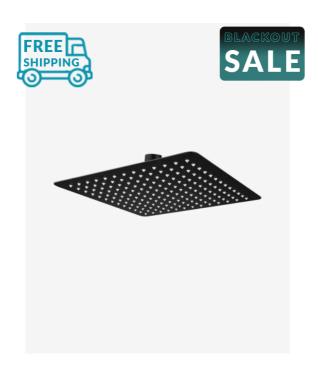

## Luxor Square Shower Head Black

SKU#: S-2107

The Luxor square shower head will provide you with a luxurious hotel standard shower in the comfort of your own home. Featuring a refined matte black finish and chic curved shape, this shower head brings elegance and balance that will level up your bathroom design.

## <u>\$229</u>

Shower Head Size: 300mm x 300mm Head Height: 2mm Total Head Height: 48.5mm Construction: Brass Finish: Matte Black Accreditation: AU Standard, WELS 9L/min 3 Star and Watermark WELS Registration: S09799 Warranty: 7 Year Product Warranty