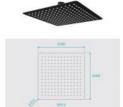

## <u>\$229</u>

Shower Head Size: 300mm x 300mm Head Height: 2mm Total Head Height: 48.5mm Construction: Brass Finish: Matte Black Accreditation: AU Standard, WELS 9L/min 3 Star and Watermark WELS Registration: S09799 Warranty: 7 Year Product Warranty

View our store to find a matching arm or vanity unit, mirror, basin or tap for your bathroom and save on combined delivery.

See listing image for measurement specification.

IMPORTANT: Detail shown are as listed on the date of print & may change without notice. Detail may contain technical inaccuracies or typographical errors.