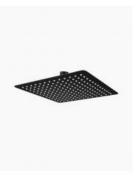

## Luxor Square Shower Head Black

SKU#: S-2107

The Luxor square shower head will provide you with a luxurious hotel standard shower in the comfort of your own home. Featuring a refined matte black finish and chic curved shape, this shower head brings elegance and balance that will level up your bathroom design.