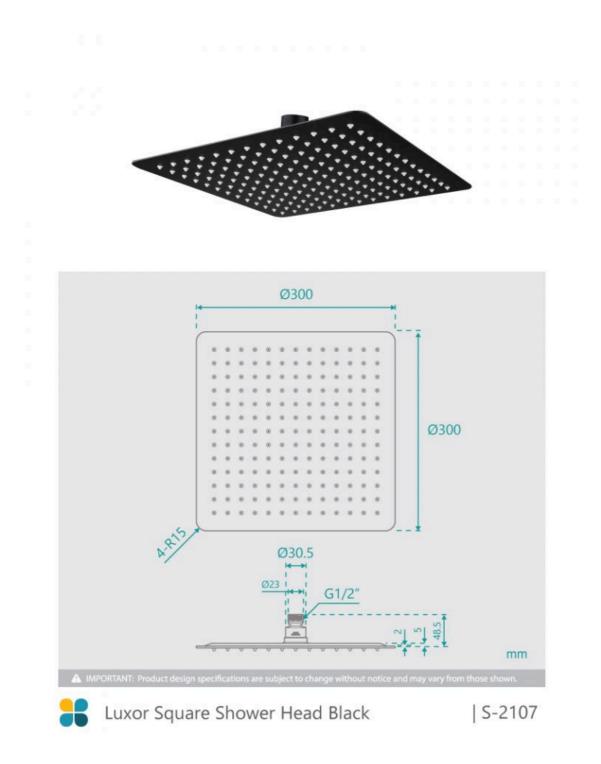

## Luxor Square Shower Head Black

SKU#: S-2107

## <u>\$229</u>

Shower Head Size: 300mm x 300mm Head Height: 2mm Total Head Height: 48.5mm Construction: Brass Finish: Matte Black Accreditation: AU Standard, WELS 9L/min 3 Star and Watermark WELS Registration: S09799 Warranty: 7 Year Product Warranty

View our store to find a matching arm or vanity unit, mirror, basin or tap for your bathroom and save on combined delivery.

See listing image for measurement specification.

IMPORTANT: Detail shown are as listed on the date of print & may change without notice. Detail may contain technical inaccuracies or typographical errors.