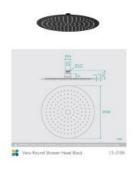

## \$269

Shower Head Size: 300mm Head Thickness: 2mm Total Head Height: 48.5mm Arm Length/Reach: 280mm Total Length: 300mm

Arm Backplate Width: 70mm

Construction: Brass (With Stainless Steel Shower Head)

View our store to find a matching range or <u>shower screen</u>, <u>vanity unit</u>, <u>mirror</u>, <u>basin</u> or <u>tap</u> for your bathroom and save on combined delivery.

See listing image for measurement specification.