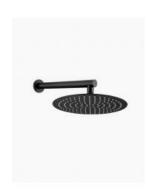

## Eleanor Wall Shower Arm & Vera Shower Head Set Black

SKU#: S-2016/S-2106

## \$269

Shower Head Size: 300mm Head Thickness: 2mm Total Head Height: 48.5mm Arm Length/Reach: 280mm Total Length: 300mm

Arm Backplate Width: 70mm

Construction: Brass (With Stainless Steel Shower Head)

Finish: Matte Black

Accreditation: AU Standard, WELS 9L/min, 3 Star and

Watermark

WELS Registration: S09800

Warranty: 7 Year Product Warranty

With its rounded, smooth edges and matte black finish, the Eleanor and Vera shower head set embodies a hotel quality with its sleek design. The generously sized Vera shower head will elevate your bathroom with its lavish nature in a contemporary or traditional design.