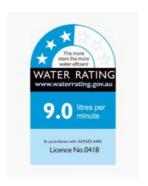

Finish: Matte Black

Accreditation: AU Standard, WELS 9L/min, 3 Star and

Watermark

WELS Registration: S09800

Warranty: 7 Year Product Warranty

With its rounded, smooth edges and matte black finish, the Eleanor and Vera shower head set embodies a hotel quality with its sleek design. The generously sized Vera shower head will elevate your bathroom with its lavish nature in a contemporary or traditional design.