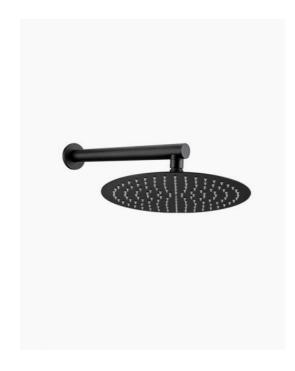

## Eleanor Wall Shower Arm & Vera Shower Head Set Black

SKU#: S-2016/S-2106

## \$269

Shower Head Size: 300mm Head Thickness: 2mm Total Head Height: 48.5mm Arm Length/Reach: 280mm Total Length: 300mm

Arm Backplate Width: 70mm

Construction: Brass (With Stainless Steel Shower Head)

Finish: Matte Black

Accreditation: AU Standard, WELS 9L/min, 3 Star and

Watermark

WELS Registration: S09800

Warranty: 7 Year Product Warranty

With its rounded, smooth edges and matte black finish, the Eleanor and Vera shower head set embodies a hotel quality with its sleek design. The generously sized Vera shower head will elevate your bathroom with its lavish nature in a contemporary or traditional design.