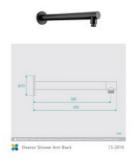

## Eleanor Wall Shower Arm & Vera Shower Head Set Black

SKU#: S-2016/S-2106

## \$269

Shower Head Size: 300mm Head Thickness: 2mm Total Head Height: 48.5mm Arm Length/Reach: 280mm Total Length: 300mm

Arm Backplate Width: 70mm

Construction: Brass (With Stainless Steel Shower Head)

Finish: Matte Black

Accreditation: AU Standard, WELS 9L/min, 3 Star and

Watermark

WELS Registration: S09800

Warranty: 7 Year Product Warranty

With its rounded, smooth edges and matte black finish, the Eleanor and Vera shower head set embodies a hotel quality with its sleek design. The generously sized Vera shower head will elevate your bathroom with its lavish nature in a contemporary or traditional design.

View our store to find a matching range or <u>shower screen</u>, <u>vanity unit</u>, <u>mirror</u>, <u>basin</u> or <u>tap</u> for your bathroom and save on combined delivery.

See listing image for measurement specification.