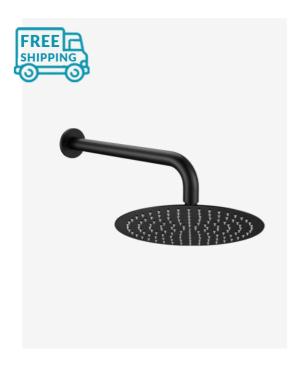

## Tiffany Wall Shower Arm & Vera Shower Head Set Black

SKU#: S-2043/S-2106

\$219.20

¢274

Shower Head Diameter: 300mm

Head Thickness: 2mm Total Head Height: 48.5mm Arm Length/Reach: 300.75mm Arm Backplate Diameter: 60mm

Construction: Brass (With Stainless Steel Shower Head)

Finish: Matte Black

Accreditation: AU Standard, WELS 9L/min, 3 Star and

Watermark

WELS Registration: S09800

Warranty: 7 Year Product Warranty

The Tiffany and Vera shower arm and head set is a design that encompasses modern elegance. With its curve design, round shower head and matte black finish, it will add a graceful element to your bathroom.