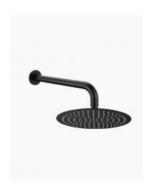

## Tiffany Wall Shower Arm & Vera Shower Head Set Black

SKU#: S-2043/S-2106

\$219.20

¢274

Shower Head Diameter: 300mm

Head Thickness: 2mm Total Head Height: 48.5mm Arm Length/Reach: 300.75mm Arm Backplate Diameter: 60mm

Construction: Brass (With Stainless Steel Shower Head)

Finish: Matte Black

Accreditation: AU Standard, WELS 9L/min, 3 Star and

Watermark

WELS Registration: S09800

Warranty: 7 Year Product Warranty

The Tiffany and Vera shower arm and head set is a design that encompasses modern elegance. With its curve design, round shower head and matte black finish, it will add a graceful element to your bathroom.