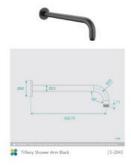

## Tiffany Wall Shower Arm & Vera Shower Head Set Black

SKU#: S-2043/S-2106

\$219.20

¢274

Shower Head Diameter: 300mm

Head Thickness: 2mm Total Head Height: 48.5mm Arm Length/Reach: 300.75mm Arm Backplate Diameter: 60mm

View our store to find a matching range or <u>shower screen</u>, <u>vanity unit</u>, <u>mirror</u>, <u>basin</u> or <u>tap</u> for your bathroom and save on combined delivery.

See listing image for measurement specification.