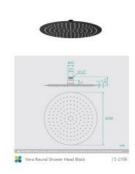

## Tiffany Wall Shower Arm & Vera Shower Head Set Black

SKU#: S-2043/S-2106

\$219.20

¢274

Shower Head Diameter: 300mm

Head Thickness: 2mm Total Head Height: 48.5mm Arm Length/Reach: 300.75mm Arm Backplate Diameter: 60mm

View our store to find a matching range or <u>shower screen</u>, <u>vanity unit</u>, <u>mirror</u>, <u>basin</u> or <u>tap</u> for your bathroom and save on combined delivery.

See listing image for measurement specification.