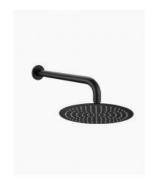

## Tiffany Wall Shower Arm & Vera Shower Head Set Black

SKU#: S-2043/S-2106

\$219.20

¢274

Shower Head Diameter: 300mm

Head Thickness: 2mm Total Head Height: 48.5mm Arm Length/Reach: 300.75mm Arm Backplate Diameter: 60mm

Construction: Brass (With Stainless Steel Shower Head)

Finish: Matte Black

Accreditation: AU Standard, WELS 9L/min, 3 Star and

Watermark

WELS Registration: S09800

Warranty: 7 Year Product Warranty

The Tiffany and Vera shower arm and head set is a design that encompasses modern elegance. With its curve design, round shower head and matte black finish, it will add a graceful element to your bathroom.